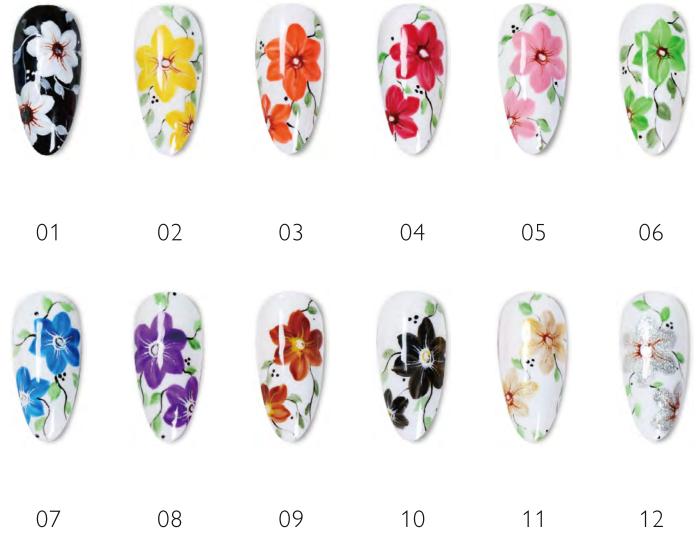

# GEL POLISHES

## CAT EYE

# INFINITY CAT EYE

#### HAILEY BIEBER

wearing Infinity cat eye №05 coat by Lisa Kon

# CAT EYE

# SHIMMER CAT EYE

# WHITE MAGIC