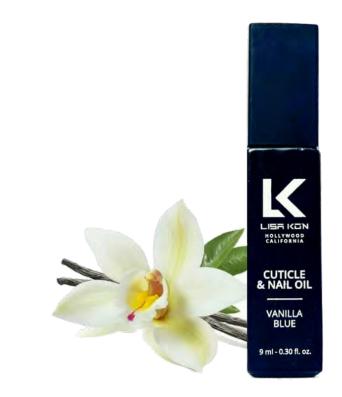

# PAPER NAIL FORMS FOR UV GEL/ ACRYLIC, 300PSC

Sharping ending design;

length and numbers marked on each nail form which provides an accurate guide; ideal for for sculpting stiletto nail false tips and making almond, coffin or squoval gel nails; suitable for acrylic nails extension



# NAIL EXTENSION FORM CLEAR TIPS, 100PCS

10 different sizes in each grid, made of healthy and friendly ABS material, ultra-thin, precise and long lasting;

length scale helps you design the length of nails you want;

**no glue needed**, just brush the Poly gel/acrylic/UV gel into the forms and place it on the nail plate, then hold on for a few seconds and the perfect nail is done











# CUTICLE OILS







### YUMMY PINK

smells like divine barberry

### BANANA YELLOW

smells like divine banana





### MELON GREEN

smells like divine green melon

### VANILLA BLUE

smells like divine vanilla





### CHERRY

PEACH

smells like divine cherry

smells like divine peach





# CREAMS





# 5 % VI The i urea, ideal dry a

### 5% UREA AND VITAMIN E, 250 ML

The innovative formula of the hand cream with 5% of urea, almond oil, vitamin E and glycerin guarantees ideal moisturizing, regeneration and care of the very dry and irritated skin.



### 5% UREA AND

### VITAMIN E, 30 ML

The innovative formula of the hand cream with 5% of urea, almond oil, vitamin E and glycerin guarantees ideal moisturizing, regeneration and care of the very dry and irritated skin.

ORNIA

HAND CREAM

WITH 5% UREA AND VIT E 250 ml- 8.45 fl. oz.

# 

### MILKY VANILLA, 250 ML

Rich formula of Milky Vanilla Heand Cr