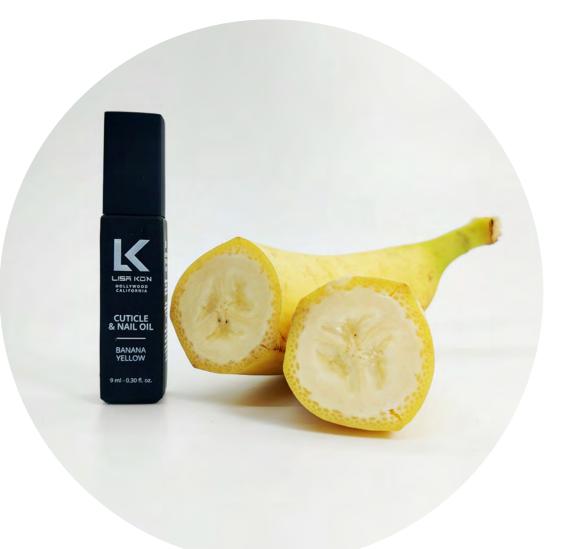

Image: Construction of the coat
 Image: Construction of the coat









# POLY GEL











# PAPER NAIL FORMS FOR UV GEL/ ACRYLIC, 300PSC

Sharping ending design;

length and numbers marked on each nail form which provides an accurate guide; ideal for for sculpting stiletto nail false tips and making almond, coffin or squoval gel nails; suitable for acrylic nails extension



# NAIL EXTENSION FORM CLEAR TIPS, 100PCS

10 different sizes in each grid, made of healthy and friendly ABS material, ultra-thin, precise and long lasting;

length scale helps you design the length of nails you want;

**no glue needed**, just brush the Poly gel/acrylic/UV gel into the forms and place it on the nail plate, then hold on for a few seconds and the perfect nail is done











# CUTICLE OILS







### YUMMY PINK

smells like divine barberry

### BANANA YELLOW

smells like divine banana





### MELON GREEN

smells like divine green melon

### VANILLA BLUE

smells like divine vanilla





### CHERRY

PEACH

smells like divine cherry

smells like divine peach





# CREAMS





# 5 % VI The i urea, ideal dry a

### 5% UREA AND VITAMIN E, 250 ML

The innovative formula of the hand cream with 5% of urea, almond oil, vitamin E and glycerin guarantees ideal moisturizing, regeneration and care of the very dry and irritated skin.



### 5% UREA AND

### VITAMIN E, 30 ML

The innovative formula of the hand cream with 5% of urea, almond oil, vitamin E and glycerin guarantees ideal moisturizing, regeneration and care of the very dry and irritated skin.

ORNIA

HAND CREAM

WITH 5% UREA AND VI