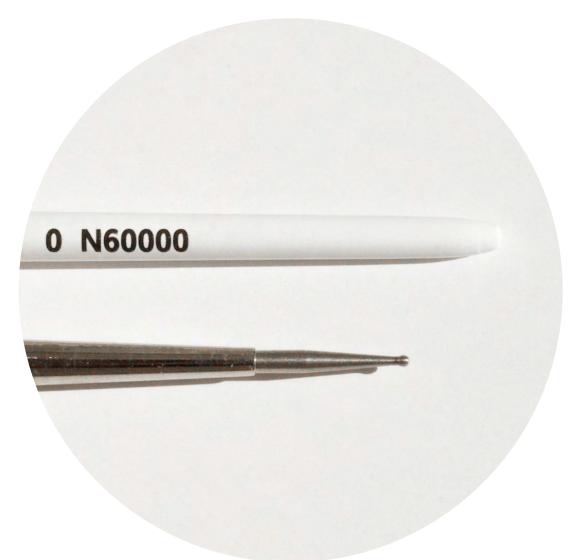

### NAIL ART BRUSH № 975

selected synthetic hair (gold color) round shape (1,8 mm), pointed (6,5 mm)

NAIL ART SPOT BRUSH 0 № 60000 NAIL ART SPOT BRUSH 2 № 60000