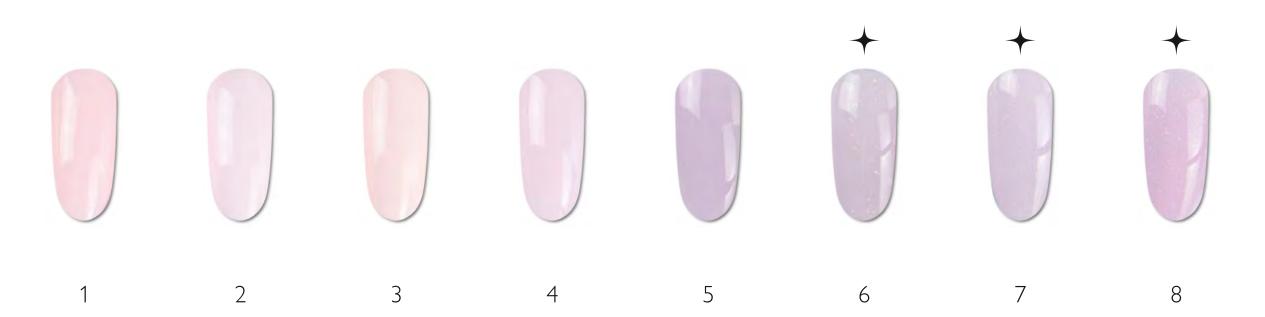

#### RUBBER BASE: acid/acid free

has an extra flexible nature that will allow your nails to bend just like they normally would without polish, meaning they will not break easily