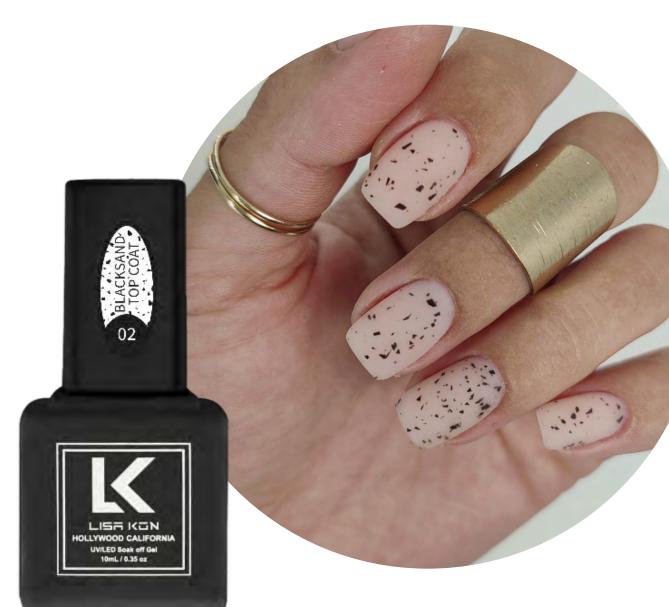

#### 02 BLACKSAND TOP COAT

top coat with little black flakes; helps to achieve terrazzo-like pattern