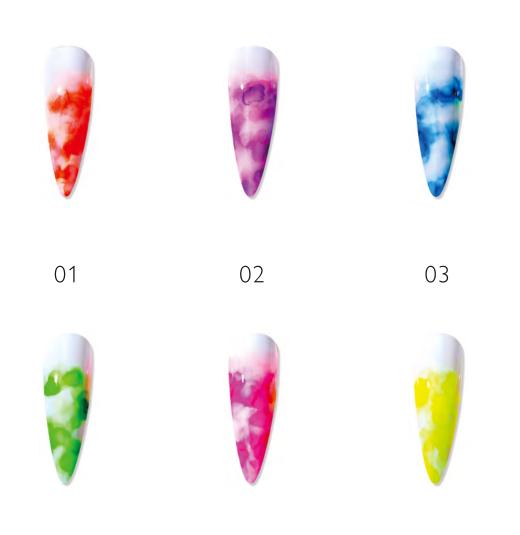

| 94<br>strawberry<br>daiquiri    | 95<br>peaches'n'<br>cream | 96<br>peach<br>air | 97<br>cool<br>cucumber | 98<br>granny<br>smith         | 99<br>mojito         | 100<br>easy<br>breezy      |
|                                  |                          |                          |                                 |                           |                    |                        |                               |                      |                            |









# BLACK SAND 0 0 0 0 0 0 0 0 0 0 0 0 0 0 0 0 0 02 03 04 05 06 07 08

### RAINBOW DROPS



# MOSAIC



AMBER

TRANSPARENT GEL POLISH

# 

#### 01 02 03 04 05 06 07 08 09 10 11 12



# PAINTING GELS



# PAINTING GEL





# METALLIC PAINTING GEL



# SPIDER PAINTING GEL





# ΙΝΚ



# METALLIC INK





NEON INK









# NEON PAINTING STAMPING GEL 0



 $\bigcirc$ 

 $\bigcirc$ 

 $\bigcirc$ 

 $\bigcirc$ 

 $\bigcirc$ 









0 0

 $\bigcirc$ 





3 D







 $\bigcirc$ 

 $\bigcirc$ 

 $\bigcirc$ 

 $\bigcirc$ 

 $\bigcirc$ 

 $\bigcirc$ 

C

 $\bigcirc$ 

 $\bigcirc$ 



# CRYSTAL GLUE

transparent, good viscosity, non-toxic, no whitening, strong & sticky







# GLITTER POWDERS



# HAILEY BIEBER GLAZED POWDER



## GLITTER POWDERS







# DRY FLOWERS







# DRY FLOWERS





H





MATCHING COLORS

# NAIL POLISH & GEL POLISH SETS

















# BUILDER GELS



# HARDGEL 0 0 0 0 0 0 0 0 0 0 0 0 0 0 0 0 0 0 0 0 0 0 0 0 0 0 0 0 0 0 0 0 0 0 0 0 0 0 0 0 0 0 0 0 0 0 0 0 0 0 0 0 0 0 0 0 0 0 0 0 0 0 0 0 0 0 0 0 0 0 0 0 0 0 0 0 0 0 0 0 0 0 0 0 0 0 0 0 0 0 0 0 0 0 0 0 0 0 0 0 0 0 0 0 0 0 0 0