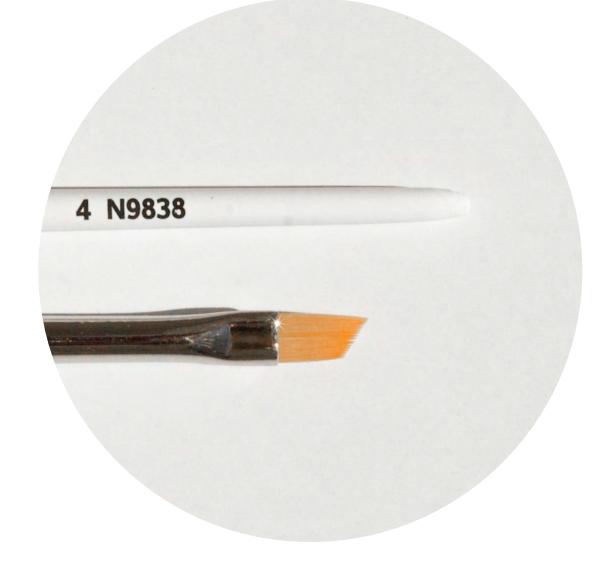

### ANGULAR GEL BRUSH № 9838

selected synthetic hair (gold color) angular shape (5,7 mm x 6,5 mm x 9 mm)

00 N975