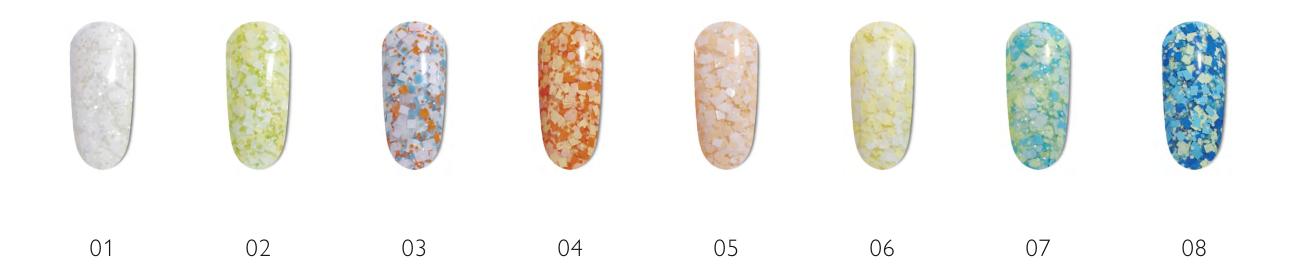

|                        |                               |                      |                            |
| 91<br>life on<br>Mars            | 92<br>tequila<br>sunrise | 93<br>carribean<br>crush | 94<br>strawberry<br>daiquiri    | 95<br>peaches'n'<br>cream | 96<br>peach<br>air | 97<br>cool<br>cucumber | 98<br>granny<br>smith         | 99<br>mojito         | 100<br>easy<br>breezy      |
|                                  |                          |                          |                                 |                           |                    |                        |                               |                      |                            |









# BLACK SAND 0 0 0 0 0 0 0 0 0 0 0 0 0 0 0 0 0 02 03 04 05 06 07 08

### RAINBOW DROPS



# MOSAIC



AMBER

TRANSPARENT GEL POLISH

# 

#### 01 02 03 04 05 06 07 08 09 10 11 12



# PAINTING GELS



# PAINTING GEL





# METALLIC PAINTING GEL



# SPIDER PAINTING GEL





# ΙΝΚ



# METALLIC INK





NEON INK









# NEON PAINTING STAMPING GEL 0



 $\bigcirc$ 

 $\bigcirc$ 

 $\bigcirc$ 

 $\bigcirc$ 

 $\bigcirc$ 









0 0

 $\bigcirc$ 





3 D







 $\bigcirc$ 

 $\bigcirc$ 

 $\bigcirc$ 

 $\bigcirc$ 

 $\bigcirc$ 

 $\bigcirc$ 

C

 $\bigcirc$ 

 $\bigcirc$ 



# CRYSTAL GLUE

transparent, good viscosity, non-toxic, no whitening, strong & sticky







# GLITTER POWDERS



# HAILEY BIEBER GLAZED POWDER



## GLITTER POWDERS







# DRY FLOWERS







# DRY FLOWERS





H





MATCHING COLORS

# NAIL POLISH & GEL POLISH SETS

















# BUILDER GELS



# HARDGEL 0