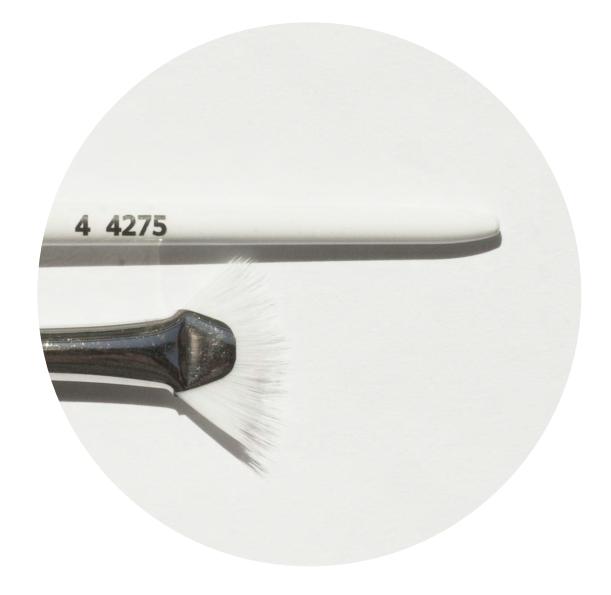

### NAIL ART LINER № 4651

Exalon, synthetic fibre (brown color) round shape (1,3 mm x 5 mm), extra fine

COMB BRUSH № 9834 COMB BRUSH № 4275