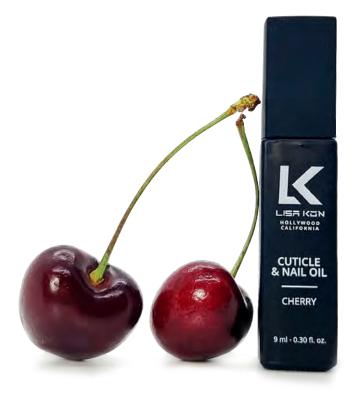

ked on each nail form which provides an accurate guide; ideal for for sculpting stiletto nail false tips and making almond, coffin or squoval gel nails; suitable for acrylic nails extension



# NAIL EXTENSION FORM CLEAR TIPS, 100PCS

10 different sizes in each grid, made of healthy and friendly ABS material, ultra-thin, precise and long lasting;

length scale helps you design the length of nails you want;

**no glue needed**, just brush the Poly gel/acrylic/UV gel into the forms and place it on the nail plate, then hold on for a few seconds and the perfect nail is done











# CUTICLE OILS







### YUMMY PINK

smells like divine barberry

### BANANA YELLOW

smells like divine banana





### MELON GREEN

smells like divine green melon

### VANILLA BLUE

smells like divine vanilla





### CHERRY

PEACH

smells like divine cherry

smells like divine peach





# CREAMS





# 5 % VI The i urea, ideal dry a

### 5% UREA AND VITAMIN E, 250 ML

The innovative formula of the hand cream with 5% of urea, almond oil, vitamin E and glycerin guarantees ideal moisturizing, regeneration and care of the very dry and irritated skin.



### 5% UREA AND

### VITAMIN E, 30 ML

The innovative formula of the hand cream with 5% of urea, almond oil, vitamin E and glycerin guarantees ideal moisturizing, regeneration and care of the very dry and irritated skin.

ORNIA

HAND CREAM

WITH 5% UREA AND VIT E 250 ml- 8.45 fl. oz.

# 

### MILKY VANILLA, 250 ML

Rich formula of Milky Vanilla Heand Cream will regenerate, moisturize and also rebuild your epidermis, so that you can enjoy the beauty