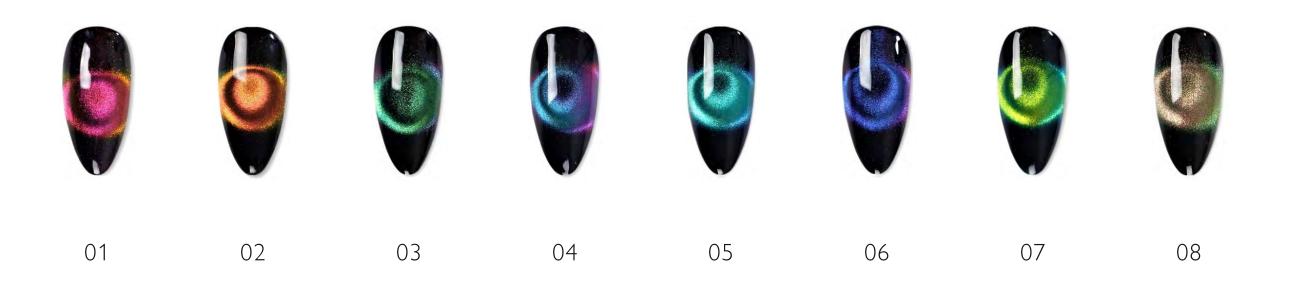

## CAT EYE

# INFINITY CAT EYE

#### HAILEY BIEBER

wearing Infinity cat eye №05 coat by Lisa Kon

# CAT EYE