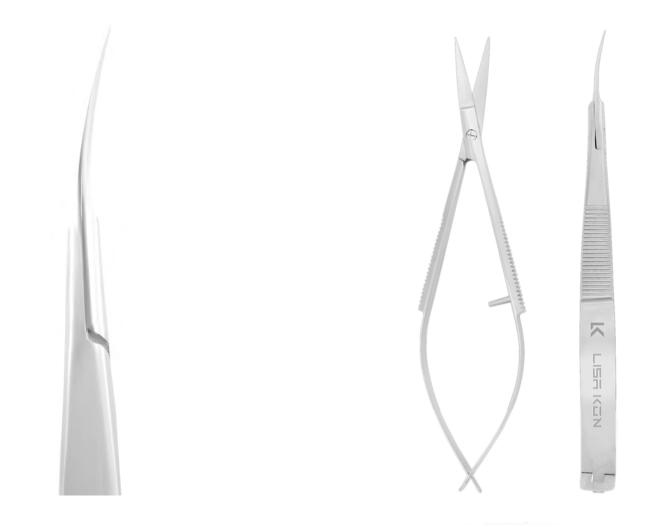

# MICRO SCISSORS

elongated and agile handling for clear overview and ease of operation;

miniature cutting part with manual sharpening, classical blade curve and polished back face of the blade;

suitable for longer operation periods as straight handles without finger holes do not graze skin;

AISI 420 stainless steel

### MICRO SCISSORS SLK-90-1