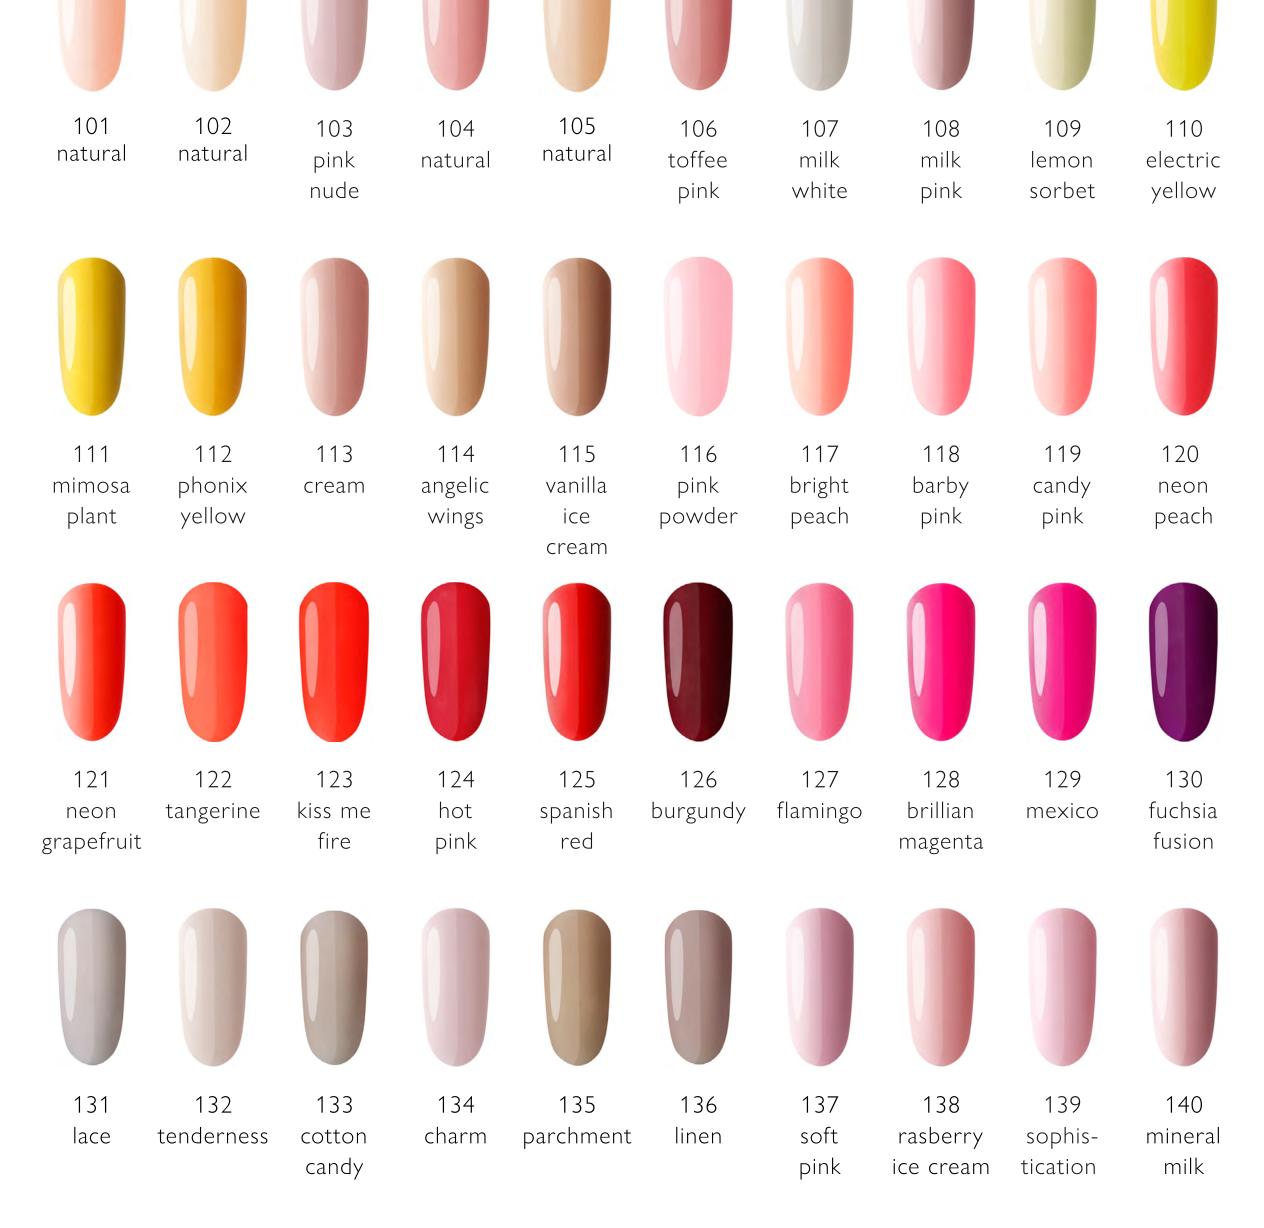

|                          |                                 |                           |                    |                        |                               |                      |                            |
| 91<br>life on<br>Mars            | 92<br>tequila<br>sunrise | 93<br>carribean<br>crush | 94<br>strawberry<br>daiquiri    | 95<br>peaches'n'<br>cream | 96<br>peach<br>air | 97<br>cool<br>cucumber | 98<br>granny<br>smith         | 99<br>mojito         | 100<br>easy<br>breezy      |
|                                  |                          |                          |                                 |                           |                    |                        |                               |                      |                            |









# BLACK SAND 0 0 0 0 0 0 0 0 0 0 0 0 0 0 0 0 0 02 03 04 05 06 07 08

### RAINBOW DROPS



# MOSAIC



AMBER

TRANSPARENT GEL POLISH

# 

#### 01 02 03 04 05 06 07 08 09 10 11 12



# PAINTING GELS



# PAINTING GEL





# METALLIC PAINTING GEL



# SPIDER PAINTING GEL





# ΙΝΚ



# METALLIC INK





NEON INK









# NEON PAINTING STAMPING GEL 0



 $\bigcirc$ 

 $\bigcirc$ 

 $\bigcirc$ 

 $\bigcirc$ 

 $\bigcirc$ 









0 0

 $\bigcirc$ 





3 D







 $\bigcirc$ 

 $\bigcirc$ 

 $\bigcirc$ 

 $\bigcirc$ 

 $\bigcirc$ 

 $\bigcirc$ 

C

 $\bigcirc$ 

 $\bigcirc$ 



# CRYSTAL GLUE

transparent, good viscosity, non-toxic, no whitening, strong & sticky







# GLITTER POWDERS



# HAILEY BIEBER GLAZED POWDER



## GLITTER POWDERS







# DRY FLOWERS







# DRY FLOWERS