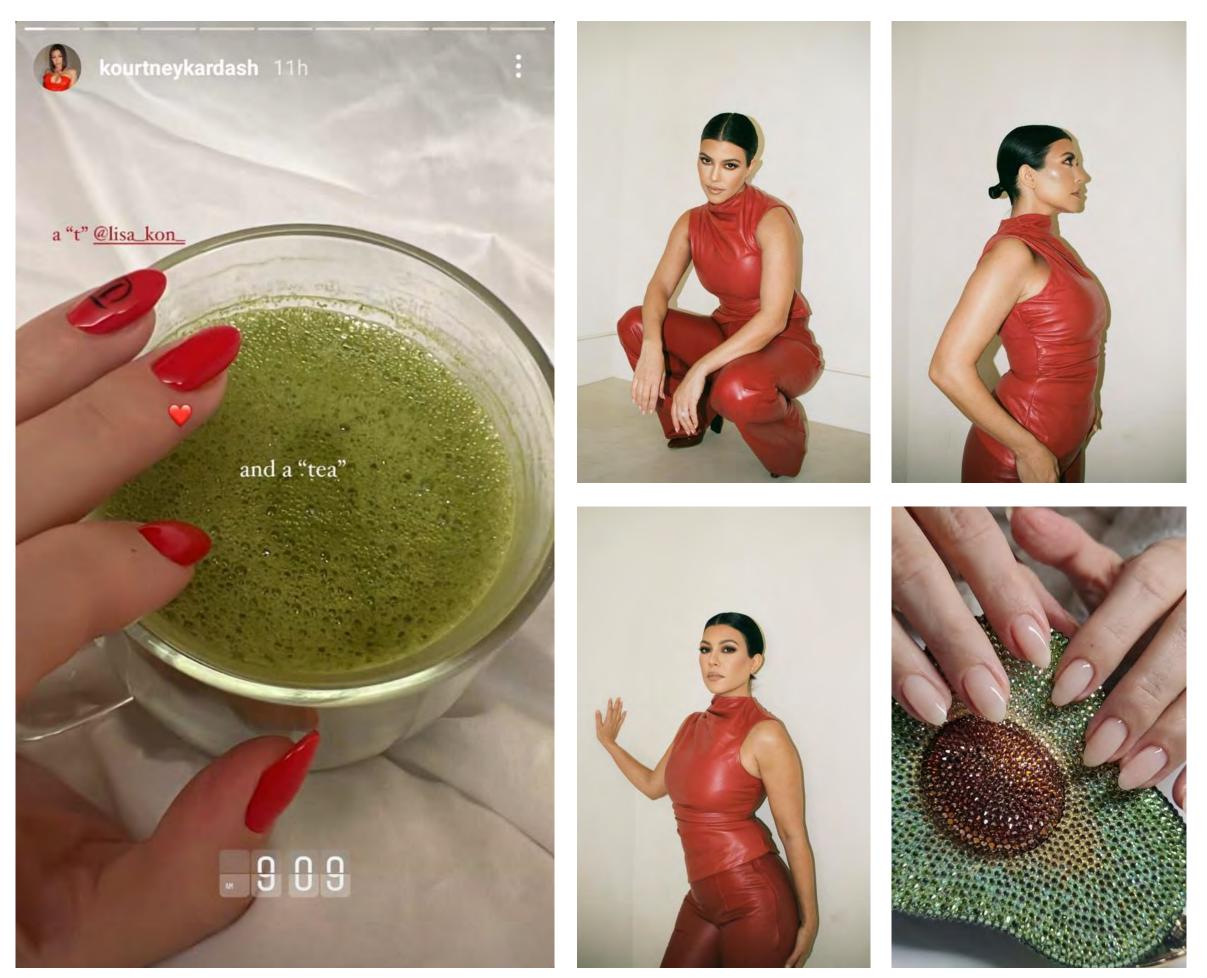

|
| TZR                           | This 'Boring' Nail Trend Is Poised To Become The It Girl Mani Of 2022<br><u>read article</u>            |
| Los Angeles<br>MAGAZINE       | Best of L.A. 2021: All the Best Things to Eat, Shop for, and Do<br><b>read article</b>                  |
| <b>msn</b>                    | Kendell Jenner Debuted Her Valentine's Day Manicure<br><u>read article</u>                              |
| yahoo/life                    | lt's been a hot minute since Kendall Jenner experimented with animal-print nails<br><b>read article</b> |
| BURO.                         | Русский мастер делает маникюр Кендалл Дженнер, Хейли Бибер и Зендае<br><u>read article</u>              |





# CELEBRITY MANICURES



# KYLIE JENNER



# KOURTNEY KARDASHIAN



# KENDALL JENNER









# HAILEY BIEBER







# MIRANDA KERR



# ZENDAYA







# CHRISTINE QUINN











# EXAMPLES