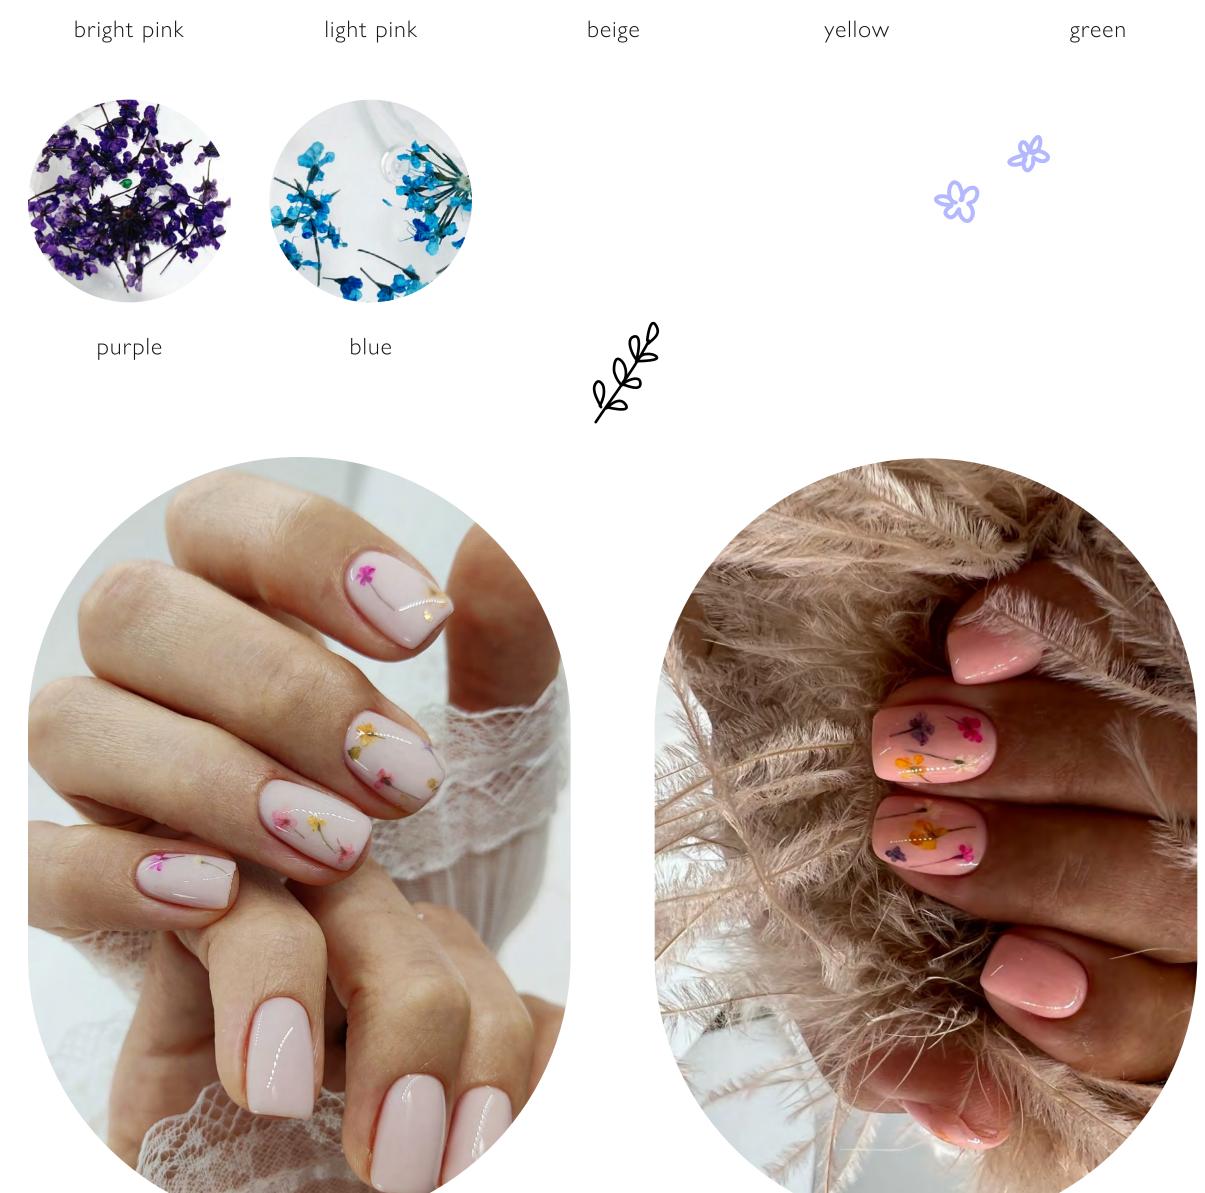

# BLACK SAND 0 0 0 0 0 0 0 0 0 0 0 0 0 0 0 0 0 02 03 04 05 06 07 08

### RAINBOW DROPS



# MOSAIC



AMBER

TRANSPARENT GEL POLISH

# 

#### 01 02 03 04 05 06 07 08 09 10 11 12



# PAINTING GELS



# PAINTING GEL





# METALLIC PAINTING GEL



# SPIDER PAINTING GEL





# ΙΝΚ



# METALLIC INK





NEON INK









# NEON PAINTING STAMPING GEL 0



 $\bigcirc$ 

 $\bigcirc$ 

 $\bigcirc$ 

 $\bigcirc$ 

 $\bigcirc$ 









0 0

 $\bigcirc$ 





3 D







 $\bigcirc$ 

 $\bigcirc$ 

 $\bigcirc$ 

 $\bigcirc$ 

 $\bigcirc$ 

 $\bigcirc$ 

C

 $\bigcirc$ 

 $\bigcirc$ 



# CRYSTAL GLUE

transparent, good viscosity, non-toxic, no whitening, strong & sticky







# GLITTER POWDERS



# HAILEY BIEBER GLAZED POWDER



## GLITTER POWDERS







# DRY FLOWERS







# DRY FLOWERS





H





MATCHING COLORS

# NAIL POLISH & GEL POLISH SETS

















# BUILDER GELS



# HARDGEL 0 0 0 0 0 0 0 0 0 0 0 0 0 0 0 0 0 0 0 0 0 0 0 0 0 0 0 0 0 0 0 0 0 0 0 0 0 0 0 0 0 0 0 0 0 0 0 0 0 0 0 0 0 0 0 0 0 0 0 0 0 0 0 0 0 0 0 0 0 0 0 0 0 0 0 0 0 0 0 0 0 0 0 0 0 0 0 0 0 0 0 0 0 0 0 0 0 0 0 0 0 0 0 0 0 0 0 0 0 0 0 0 0 0 0 0 0







Hard gel with fiber





# IN A BOTTLE

 Thin coat

 Image: Construction of the coat
 Image: Construction of the coat

 Image: Construction of the coat
 Image: Construction of the coat

 Image: Construction of the coat
 Image: Construction of the coat









# POLY GEL











# PAPER NAIL FORMS FOR UV GEL/ ACRYLIC, 300PSC

Sharping ending design;

length and numbers marked on each nail form which provides an accurate guide; ideal for for sculptin