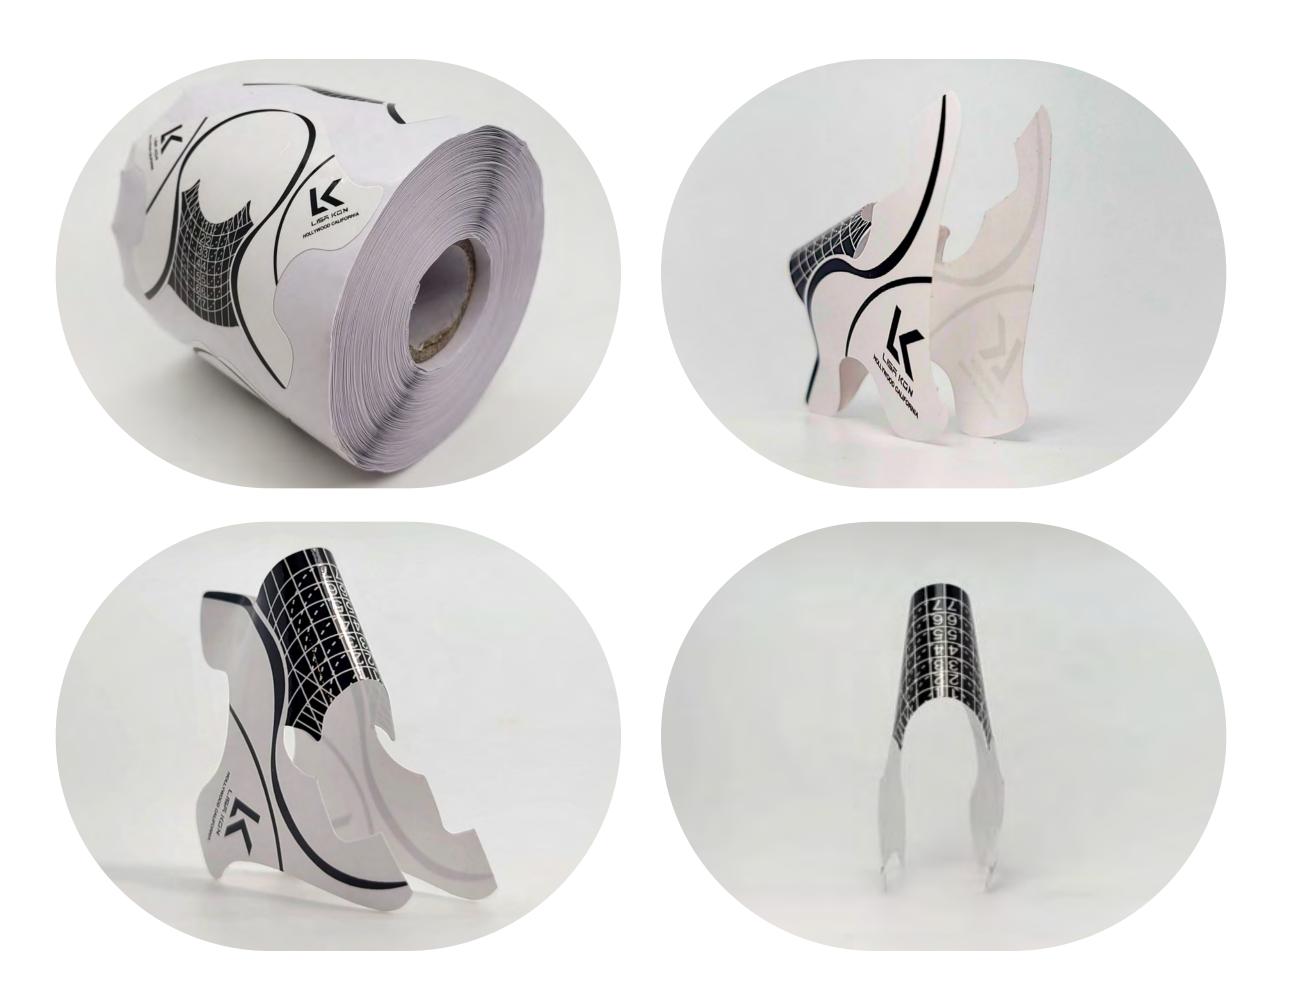

# PAPER NAIL FORMS FOR UV GEL/ ACRYLIC, 300PSC

Sharping ending design;

length and numbers marked on each nail form which provides an accurate guide; ideal for for sculpting stiletto nail false tips and making almond, coffin or squoval gel nails; suitable for acrylic nails extension