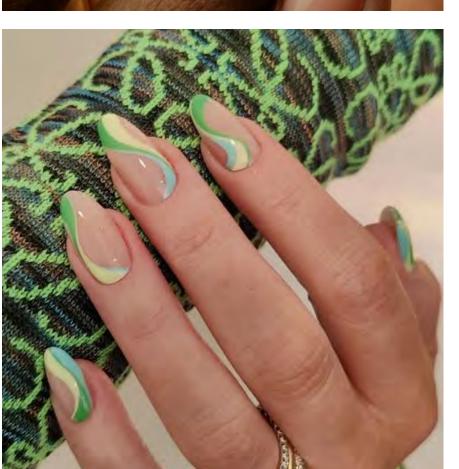

2<br><u>read article</u>            |
| Los Angeles<br>MAGAZINE       | Best of L.A. 2021: All the Best Things to Eat, Shop for, and Do<br><b>read article</b>                  |
| <b>msn</b>                    | Kendell Jenner Debuted Her Valentine's Day Manicure<br><u>read article</u>                              |
| yahoo/life                    | lt's been a hot minute since Kendall Jenner experimented with animal-print nails<br><b>read article</b> |
| BURO.                         | Русский мастер делает маникюр Кендалл Дженнер, Хейли Бибер и Зендае<br><u>read article</u>              |





# CELEBRITY MANICURES



# KYLIE JENNER



# KOURTNEY KARDASHIAN



# KENDALL JENNER









# HAILEY BIEBER







# MIRANDA KERR



# ZENDAYA







# CHRISTINE QUINN











# EXAMPLES