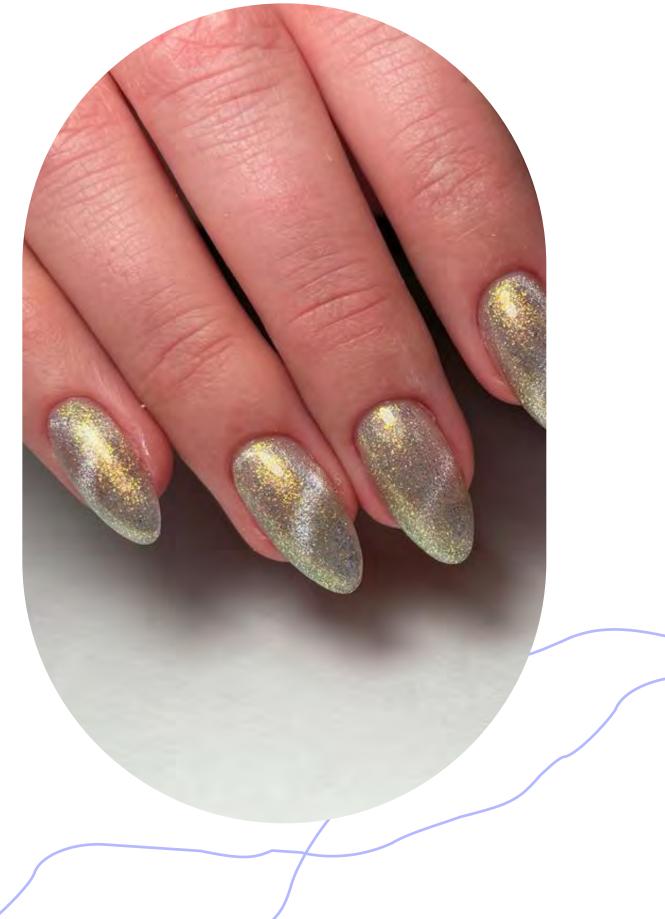

# INFINITY CAT EYE

#### HAILEY BIEBER

wearing Infinity cat eye №05 coat by Lisa Kon