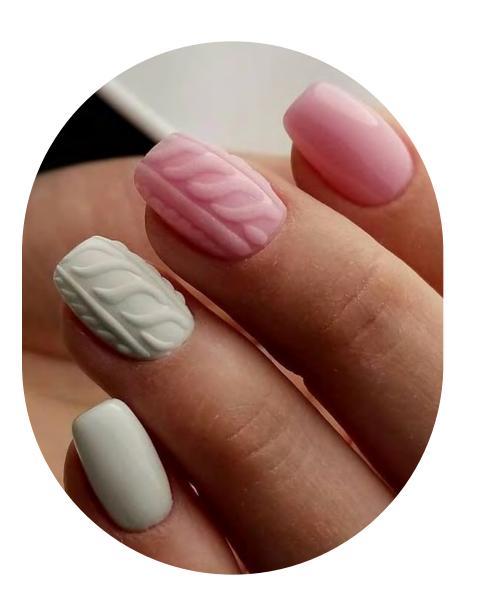

| 99<br>mojito         | 100<br>easy<br>breezy      |
|                                  |                          |                          |                                 |                           |                    |                        |                               |                      |                            |









# BLACK SAND 0 0 0 0 0 0 0 0 0 0 0 0 0 0 0 0 0 02 03 04 05 06 07 08

### RAINBOW DROPS



# MOSAIC



AMBER

TRANSPARENT GEL POLISH

# 

#### 01 02 03 04 05 06 07 08 09 10 11 12



# PAINTING GELS



# PAINTING GEL





# METALLIC PAINTING GEL



# SPIDER PAINTING GEL





# ΙΝΚ



# METALLIC INK





NEON INK









# NEON PAINTING STAMPING GEL 0



 $\bigcirc$ 

 $\bigcirc$ 

 $\bigcirc$ 

 $\bigcirc$ 

 $\bigcirc$ 









0 0

 $\bigcirc$ 





3 D







 $\bigcirc$ 

 $\bigcirc$ 

 $\bigcirc$ 

 $\bigcirc$ 

 $\bigcirc$ 

 $\bigcirc$ 

C

 $\bigcirc$ 

 $\bigcirc$ 



# CRYSTAL GLUE

transparent, good viscosity, non-toxic, no whitening, strong & sticky







# GLITTER POWDERS



# HAILEY BIEBER GLAZED POWDER



## GLITTER POWDERS







# DRY FLOWERS







# DRY FLOWERS





H





MATCHING COLORS

# NAIL POLISH & GEL POLISH SETS

















# BUILDER GELS



# HARDGEL 0 0 0 0 0 0 0 0 0 0 0 0 0 0 0 0 0 0 0 0 0 0 0 0 0 0 0 0 0 0 0 0 0 0 0 0 0 0 0 0 0 0 0 0 0 0 0 0 0 0 0 0 0 0 0 0 0 0 0 0 0 0 0 0 0 0 0 0 0 0 0 0 0 0 0 0 0 0 0 0 0 0 0 0 0 0 0 0 0 0 0 0 0 0 0 0 0 0 0 0 0 0 0 0 0 0 0 0 0 0 0 0 0 0 0 0 0







Hard gel with fiber





# IN A BOTTLE

 Thin coat

 Image: Construction of the coat
 Image: Construction of the