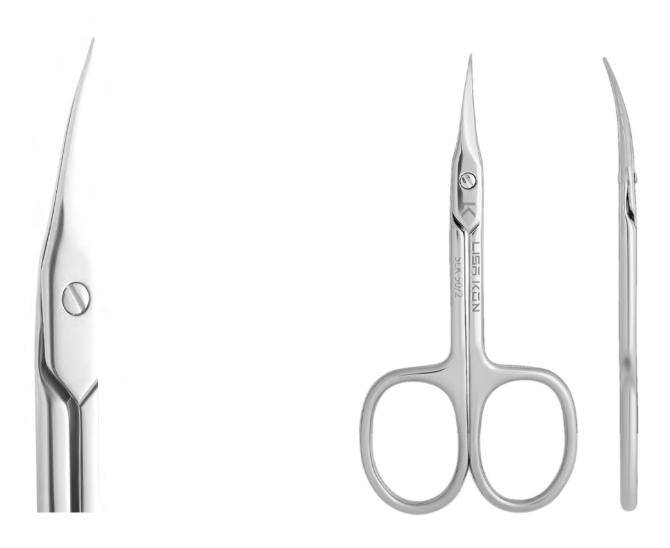

# SCISSORS

tapered hand-sharpened blades with classic curvatures;

straight shortened handles, classic ring size;

additional protection of the tool against corrosion due to surface polishing with GOI paste

### CUTICLE SCISSORS SLK-50/2