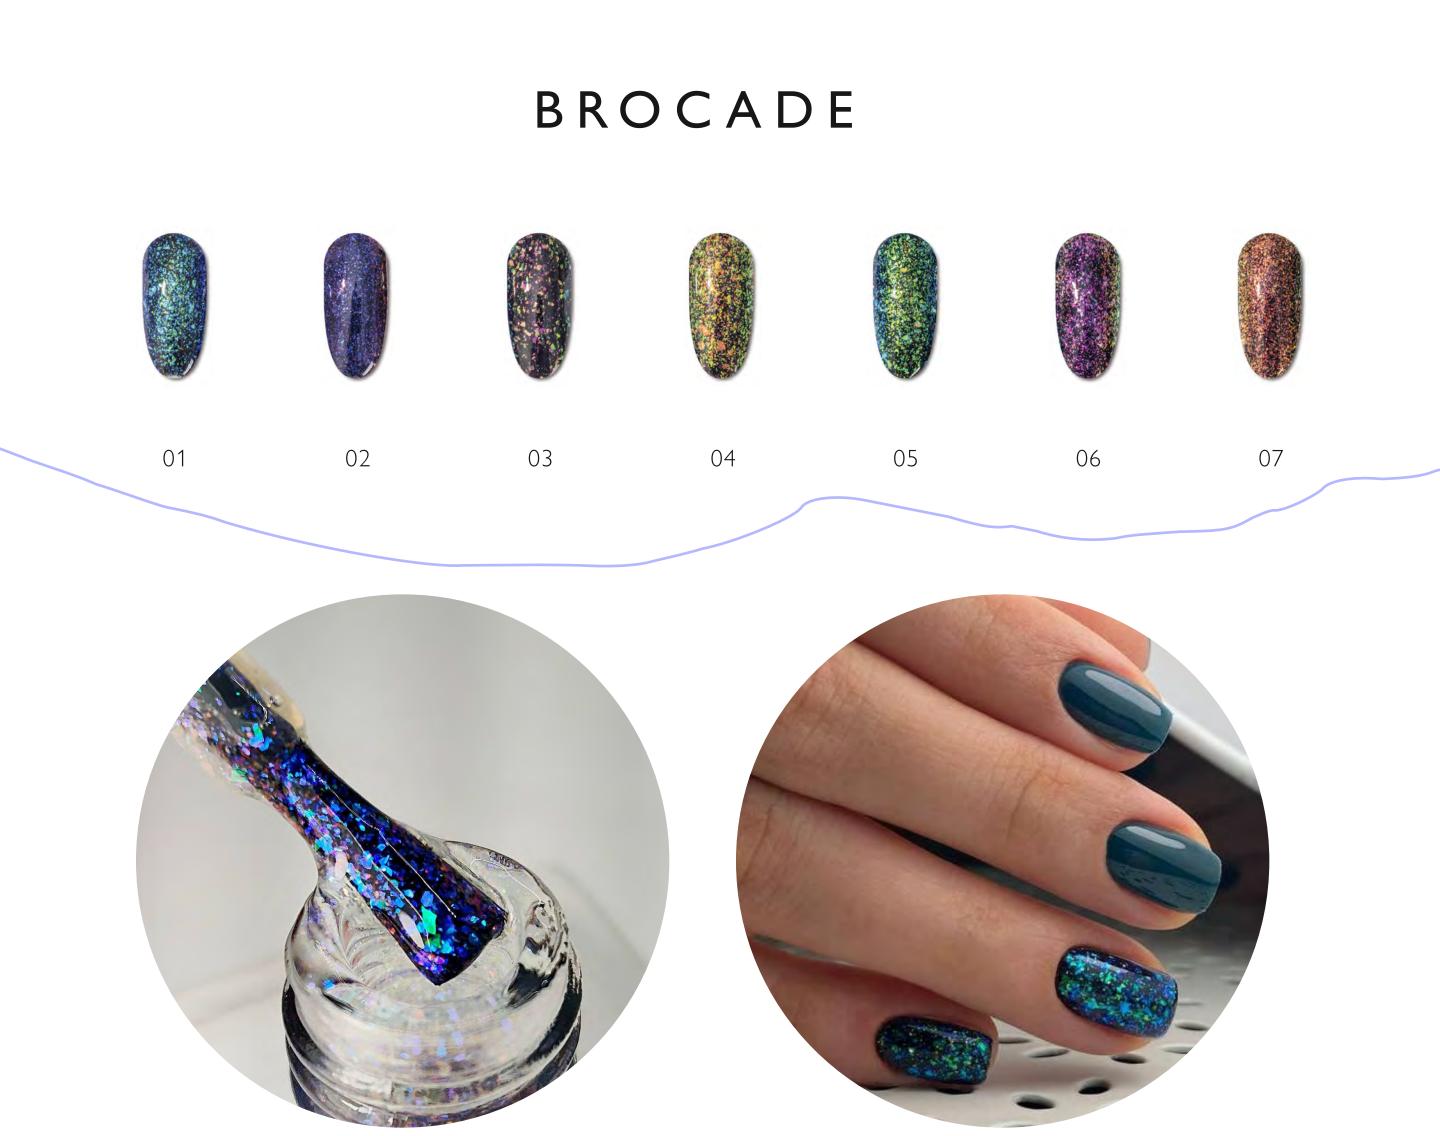

## GLOW TOP COAT

glow in the dark top coat

#### REFLECTIVE TOP COAT

top coat with reflective glitter





#### MILKY TOP COAT

gives milky effect

#### BLOOMING GEL

gives you a "blur effect"





COLORED RUBBER BASE COATS



#### NUDE U

#### 





# CANDY 0 0 0 0 0 0 0 0 0 0 0 0 0 0 0 0 0 0 0 0 0 0 0 0 0 0 0 0 0 0 0 0 0 0 0 0 0 0 0 0 0 0 0 0 0 0 0 0 0 0 0 0 0 0 0 0 0 0 0 0 0 0 0 0 0 0 0 0 0 0 0 0 0 0 0 0 0 0 0 0 0 0 0 0 0 0 0 0 0 0 0 0 0 0 0 0 0 0 0 0 0 0 0 0 0 0 0 0 0 0 0 0 0 0 0 0 0</

























# MARSHMALLOW











BEACH MOOD





# MILKY DAYDREAM







# GEL POLISHES

## CAT EYE



# INFINITY CAT EYE



#### HAILEY BIEBER

wearing Infinity cat eye №05 coat by Lisa Kon





# CAT EYE





# SHIMMER CAT EYE





# WHITE MAGIC









# GEL POLISHES

# SHIMMER





# NIGHT DIAMOND

#### REFLECTIVE GEL POLISH





# STELLAR





# BLING



PLATINUM





#### 007 008 009 010 011



# GEL POLISHES







|                                  |                          |                          |                                 |                           |                    |                        | +                             | +                    | +                          |
|----------------------------------|--------------------------|--------------------------|---------------------------------|---------------------------|--------------------|------------------------|-------------------------------|----------------------|----------------------------|
| 71<br>brown                      | 72<br>olive<br>drab      | 73<br>bamboo<br>blue     | 74