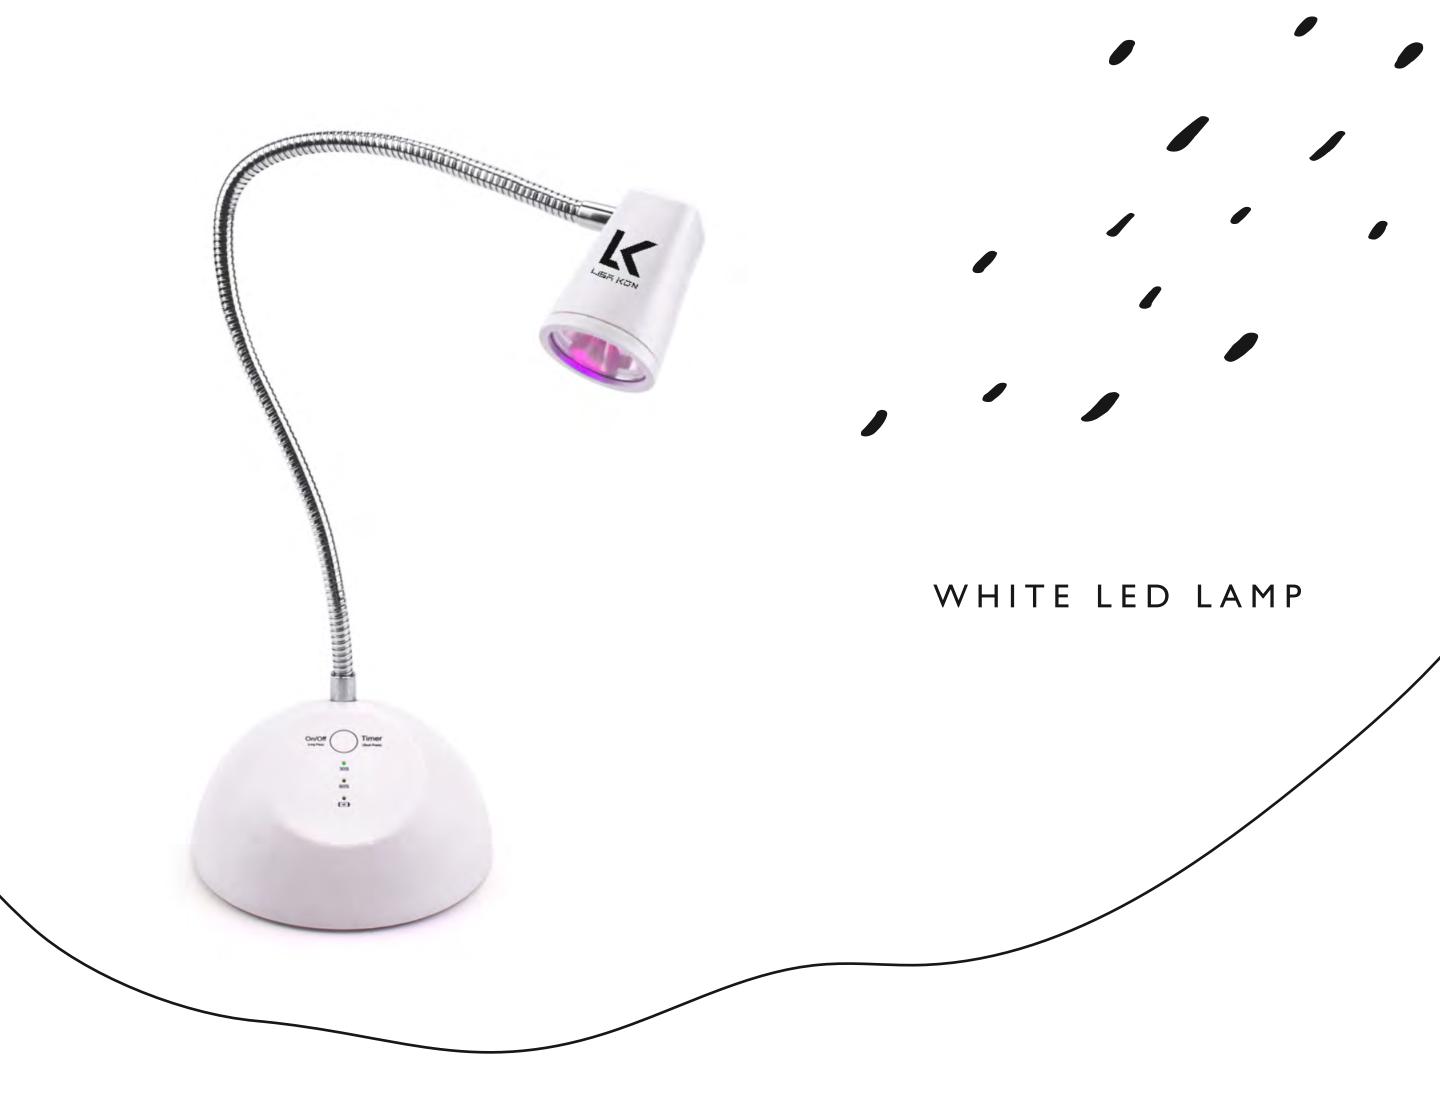

# BLACK LED LAMP $\bigcap$ $\bigcap$ $\bigcirc$ $\bigcirc$

LISA KON TOUCH LED LAMP

2 timer setting modes: 30 sec and 60 sec, touch activated, battery charging indicator;

18 watts, large battery volume 2500mAH with working tire 10 hours after full charging 3 hours;

18w-3pcs 365 + 405m high-power LEDs, optical micro-mirror glass for focused led beam, aluminum reflector cup for even light distribution;

ergonomic 360 degree freedom, USB design for easy charging, heavy station provide stable standing for convenient desktop nail service;

output: 5V/2A + input: 100-240V 50/60HZ

### BLACK LED LAMP