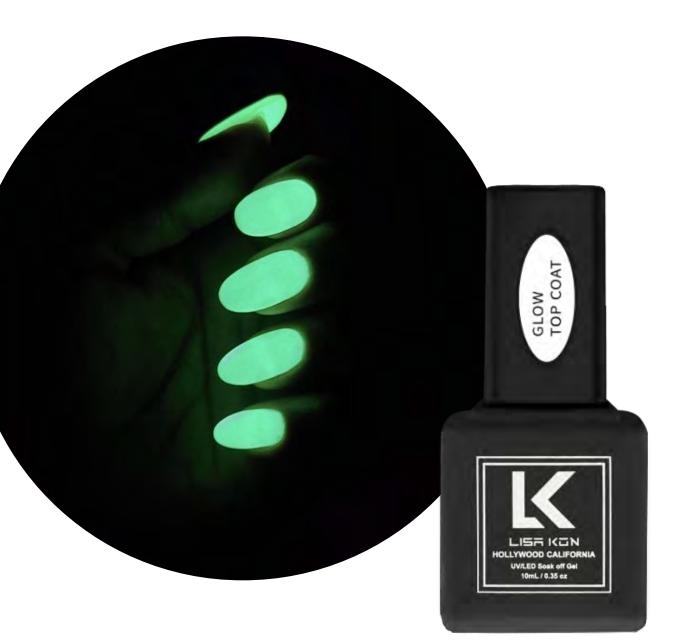

bonds with the natural nail and provides adhesion for your gel polish



#### RUBBER BASE: acid/acid free

has an extra flexible nature that will allow your nails to bend just like they normally would without polish, meaning they will not break easily





#### SUPER SHINY TOP

glossy top coat



#### SHINY TOP no blue

glossy top coat; no blue hue under the lamp & in direct sunlight



#### VELVET TOP

matte top coat



# FANCY TOP COATS





#### 01 BLACKSAND TOP COAT

top coat with little black grains; helps to achieve granite-like texture

#### 02 BLACKSAND TOP COAT

top coat with little black flakes; helps to achieve terrazzo-like pattern





#### SHIMMER TOP COAT

top coat with silver/gold glitter

# <image>

#### PLATINUM Shiny top

gold/rose gold/silver top coat with foil flakes



#### GLOW TOP COAT

glow in the dark top coat

#### REFLECTIVE TOP COAT

top coat with reflective glitter





#### MILKY TOP COAT

gives milky effect

#### BLOOMING GEL

gives you a "blur effect"





COLORED RUBBER BASE COATS



#### NUDE U

#### 





# CANDY 0 0 0 0 0 0 0 0 0 0 0 0 0 0 0 0 0 0 0 0 0 0 0 0 0 0 0 0 0 0 0 0 0 0 0 0 0 0 0 0 0 0 0 0 0 0 0 0 0 0 0 0 0 0 0 0 0 0 0 0 0 0 0 0 0 0 0 0 0 0 0 0 0 0 0 0 0 0 0 0 0 0 0 0 0 0 0 0 0 0 0 0 0 0 0 0 0 0 0 0 0 0 0 0 0 0 0 0 0 0 0 0 0 0 0 0 0</

























# MARSHMALLOW











BEACH MOOD





# MILKY DAYDREAM







# GEL POLISHES

## CAT EYE



# INFINITY CAT EYE



#### HAILEY BIEBER

wearing Infinity cat eye №05 coat by Lisa Kon





# CAT EYE





# SHIMMER CAT EYE





# WHITE MAGIC









# GEL POLISHES

# SHIMMER