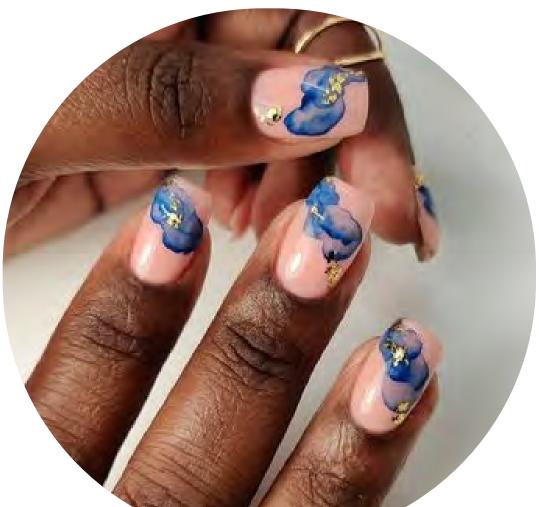

94<br>strawberry<br>daiquiri    | 95<br>peaches'n'<br>cream | 96<br>peach<br>air | 97<br>cool<br>cucumber | 98<br>granny<br>smith         | 99<br>mojito         | 100<br>easy<br>breezy      |
|                                  |                          |                          |                                 |                           |                    |                        |                               |                      |                            |









# BLACK SAND 0 0 0 0 0 0 0 0 0 0 0 0 0 0 0 0 0 02 03 04 05 06 07 08

### RAINBOW DROPS



# MOSAIC



AMBER

TRANSPARENT GEL POLISH

# 

#### 01 02 03 04 05 06 07 08 09 10 11 12



# PAINTING GELS



# PAINTING GEL





# METALLIC PAINTING GEL



# SPIDER PAINTING GEL





# ΙΝΚ



# METALLIC INK





NEON INK









# NEON PAINTING STAMPING GEL 0



 $\bigcirc$ 

 $\bigcirc$ 

 $\bigcirc$ 

 $\bigcirc$ 

 $\bigcirc$ 









0 0

 $\bigcirc$ 





3 D







 $\bigcirc$ 

 $\bigcirc$ 

 $\bigcirc$ 

 $\bigcirc$ 

 $\bigcirc$ 

 $\bigcirc$ 

C

 $\bigcirc$ 

 $\bigcirc$ 



# CRYSTAL GLUE

transparent, good viscosity, non-toxic, no whitening, strong & sticky







# GLITTER POWDERS



# HAILEY BIEBER GLAZED POWDER



## GLITTER POWDERS







# DRY FLOWERS







# DRY FLOWERS





H





MATCHING COLORS

# NAIL POLISH & GEL POLISH SETS

















# BUILDER GELS



# HARDGEL 0 0 0 0 0 0 0 0 0 0 0 0 0 0 0 0 0 0 0 0 0 0 0 0 0 0 0 0 0 0 0 0 0 0 0 0 0 0 0 0 0 0 0 0 0 0 0 0 0 0 0 0 0 0 0 0 0 0 0 0 0 0 0 0 0 0 0 0 0 0 0 0 0 0 0 0 0 0 0 0 0 0 0 0 0 0 0 0 0 0 0 0 0 0 0 0 0 0 0 0 0 0 0 0 0 0 0 0 0