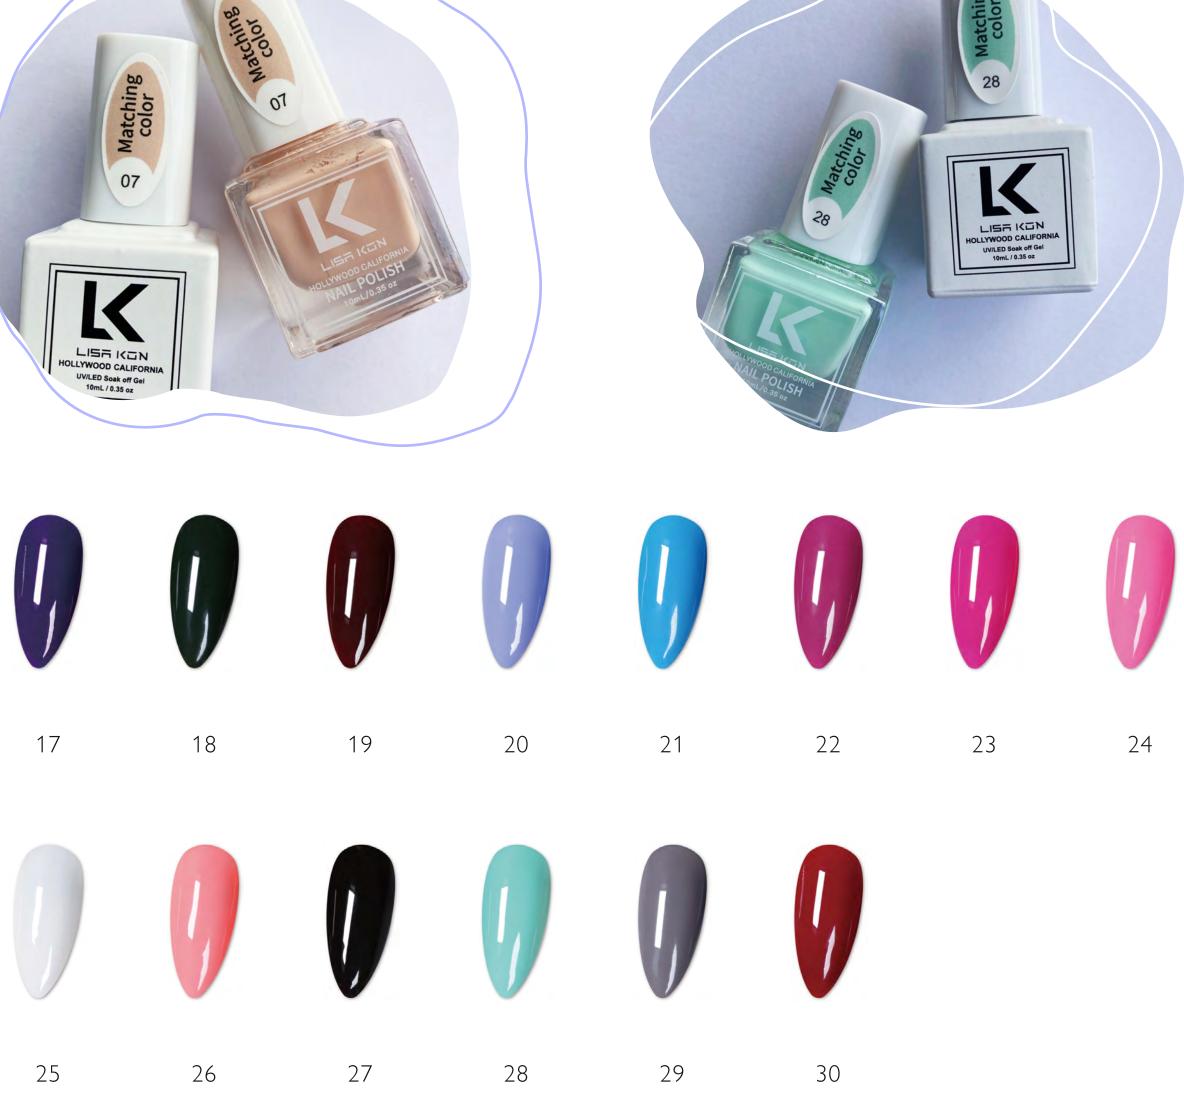

# GEL POLISHES

|                                  |                          |                          |                                 |                           |                    |                        | +                             | +                    | +                          |
|----------------------------------|--------------------------|--------------------------|---------------------------------|---------------------------|--------------------|------------------------|-------------------------------|----------------------|----------------------------|
| 71<br>brown                      | 72<br>olive<br>drab      | 73<br>bamboo<br>blue     | 74<br>camel<br>pink             | 75<br>peru                | 76<br>almond       | 77<br>metallic<br>red  | 78<br>dark<br>metallic<br>red | 79<br>pearl red      | 80<br>dark<br>pearl<br>red |
|                                  |                          |                          |                                 |                           |                    |                        |                               |                      |                            |
| 81<br>black<br>coffee<br>glitter | 82<br>champagne<br>gold  | 83<br>silver<br>glitter  | 84<br>thin<br>silver<br>glitter | 85<br>neon<br>carrot      | 86<br>neon<br>red  | 87<br>neon<br>green    | 88<br>neon<br>yellow          | 89<br>neon<br>orange | 90<br>neon<br>pink         |
|                                  |                          |                          |                                 |                           |                    |                        |                               |                      |                            |
| 91<br>life on<br>Mars            | 92<br>tequila<br>sunrise | 93<br>carribean<br>crush | 94<br>strawberry<br>daiquiri    | 95<br>peaches'n'<br>cream | 96<br>peach<br>air | 97<br>cool<br>cucumber | 98<br>granny<br>smith         | 99<br>mojito         | 100<br>easy<br>breezy      |
|                                  |                          |                          |                                 |                           |                    |                        |                               |                      |                            |