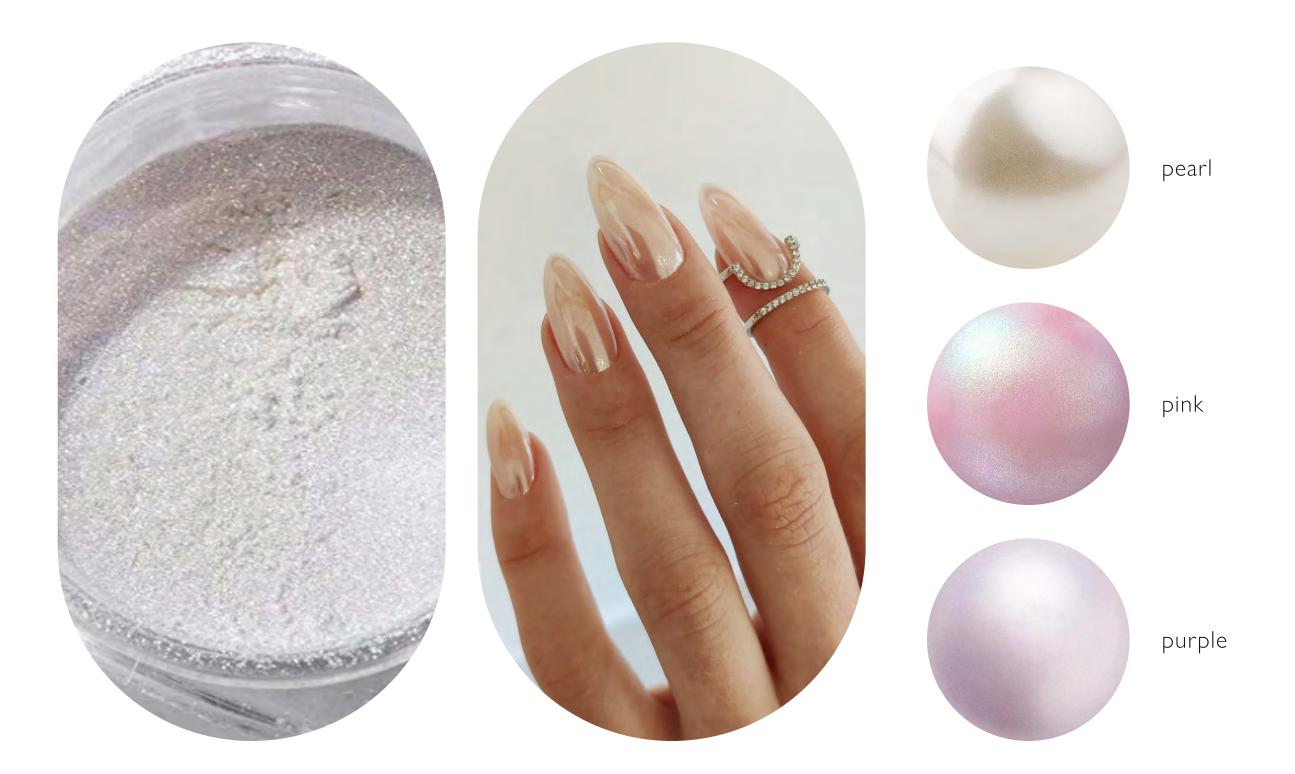

#### BLOOMING GEL

gives you a "blur effect"

COLORED RUBBER BASE COATS

#### NUDE U