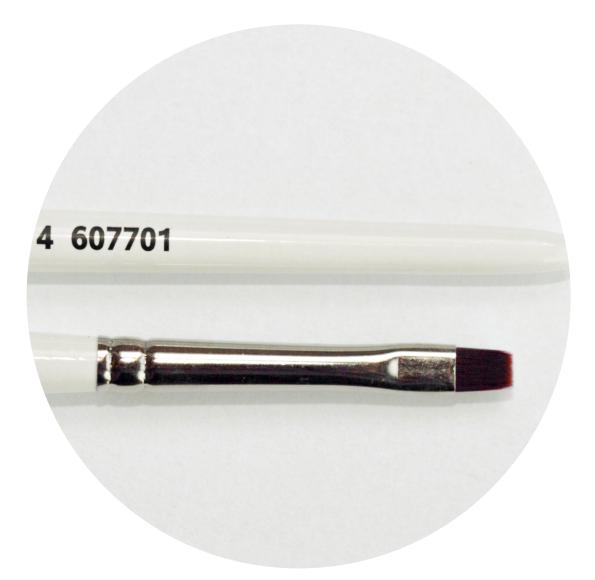

ging 3 hours;

18w-3pcs 365 + 405m high-power LEDs, optical micro-mirror glass for focused led beam, aluminum reflector cup for even light distribution;

ergonomic 360 degree freedom, USB design for easy charging, heavy station provide stable standing for convenient desktop nail service;

output: 5V/2A + input: 100-240V 50/60HZ

### BLACK LED LAMP









# BRUSHES









### FILBERT GEL BRUSH № 9845

selected synthetic hair (dark red color) filbert shape (3,1 mm x 7 mm)

### FILBERT GEL BRUSH № 9846

selected synthetic hair (black color) filbert shape (3,5 mm x 5 mm)



4 N98619





### FILBERT GEL BRUSH № 98419

selected synthetic hair (dark red color) filbert shape (4,5 mm x 10 mm)

### FILBERT GEL BRUSH № 98619

selected synthetic hair (sable color) filbert shape (5,3 mm x 11 mm)





### FILBERT GEL BRUSH № 4 607701

### FILBERT GEL BRUSH № G9831



### selected synthetic hair (gold color)







### GEL BRUSH № 98319

selected synthetic hair (gold color) round shape, pointed

### ANGULAR GEL BRUSH № 9838

selected synthetic hair (gold color) angular shape (5,7 mm x 6,5 mm x 9 mm)



00 N975



# NAIL ART BRUSH № 2 608105

selected synthetic hair (gold color) round shape (1,8 mm), pointed (6,5 mm)

### NAIL ART BRUSH № 975

selected synthetic hair (gold color) round shape (1,8 mm), pointed (6,5 mm)





NAIL ART SPOT BRUSH 0 № 60000 NAIL ART SPOT BRUSH 2 № 60000









### NAIL ART LINER № 4646

selected synthetic hair (white color) round shape (1,4 mm), liner (18 mm)

### NAIL ART LINER № 4650

Exalon, synthetic fibre (white color) round shape (1,3 mm x 10 mm),