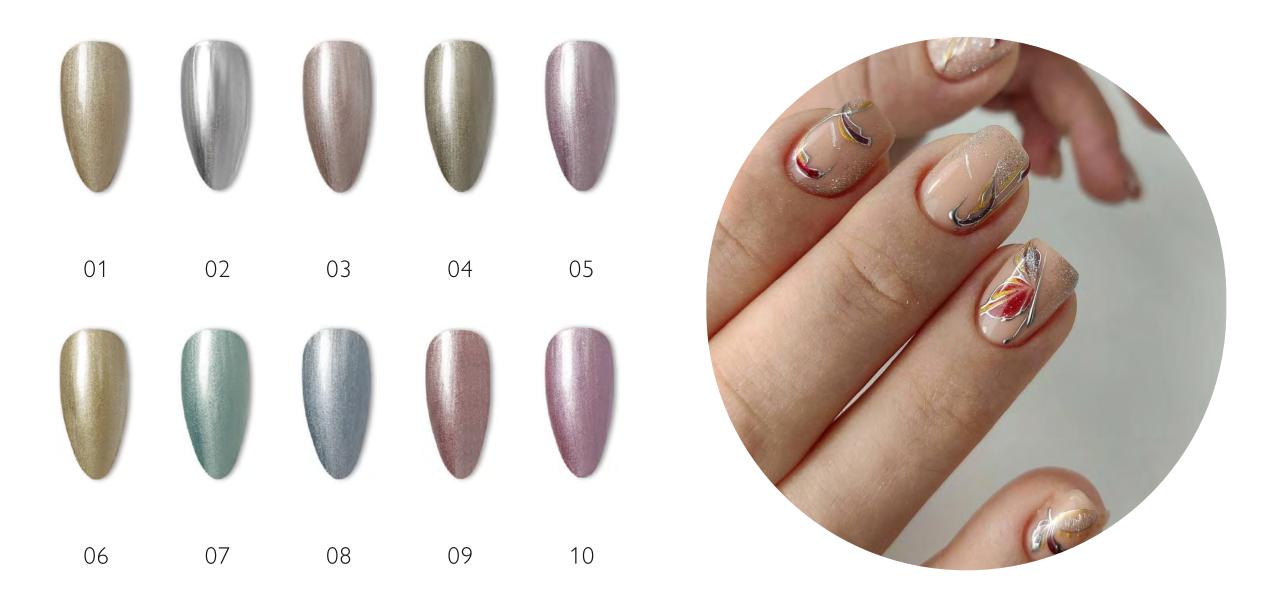

ars            | 92<br>tequila<br>sunrise | 93<br>carribean<br>crush | 94<br>strawberry<br>daiquiri    | 95<br>peaches'n'<br>cream | 96<br>peach<br>air | 97<br>cool<br>cucumber | 98<br>granny<br>smith         | 99<br>mojito         | 100<br>easy<br>breezy      |
|                                  |                          |                          |                                 |                           |                    |                        |                               |                      |                            |









# BLACK SAND 0 0 0 0 0 0 0 0 0 0 0 0 0 0 0 0 0 02 03 04 05 06 07 08

### RAINBOW DROPS



# MOSAIC



AMBER

TRANSPARENT GEL POLISH

# 

#### 01 02 03 04 05 06 07 08 09 10 11 12



# PAINTING GELS



# PAINTING GEL





# METALLIC PAINTING GEL



# SPIDER PAINTING GEL





# ΙΝΚ



# METALLIC INK





NEON INK









# NEON PAINTING STAMPING GEL 0



 $\bigcirc$ 

 $\bigcirc$ 

 $\bigcirc$ 

 $\bigcirc$ 

 $\bigcirc$ 









0 0

 $\bigcirc$ 





3 D







 $\bigcirc$ 

 $\bigcirc$ 

 $\bigcirc$ 

 $\bigcirc$ 

 $\bigcirc$ 

 $\bigcirc$ 

C

 $\bigcirc$ 

 $\bigcirc$ 



# CRYSTAL GLUE

transparent, good viscosity, non-toxic, no whitening, strong & sticky







# GLITTER POWDERS



# HAILEY BIEBER GLAZED POWDER



## GLITTER POWDERS







# DRY FLOWERS







# DRY FLOWERS





H





MATCHING COLORS

# NAIL POLISH & GEL POLISH SETS

















# BUILDER GELS



# HARDGEL 0 0 0 0 0 0 0 0 0 0 0 0 0 0 0 0 0 0 0 0 0 0 0 0 0 0 0 0 0 0 0 0 0 0 0 0 0 0 0 0 0 0 0 0 0 0 0 0 0 0 0 0 0 0 0 0 0 0 0 0 0 0 0 0 0 0 0 0 0 0 0 0 0 0