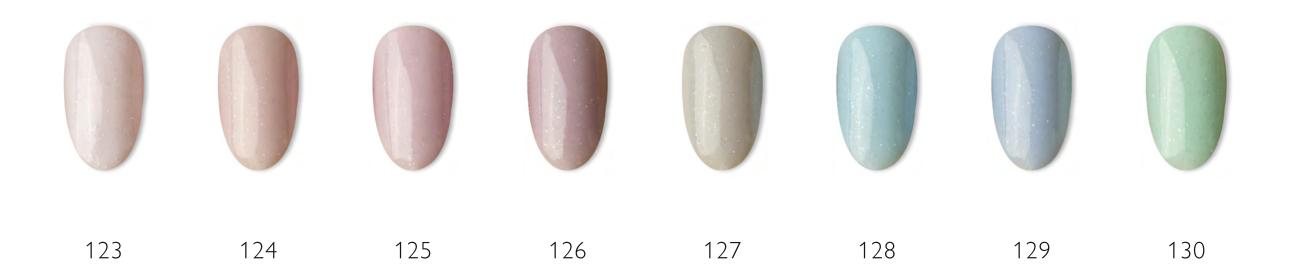

# GEL POLISHES

## CAT EYE

# INFINITY CAT EYE

#### HAILEY BIEBER

wearing Infinity cat eye №05 coat by Lisa Kon

# CAT EYE

# SHIMMER CAT EYE

# WHITE MAGIC