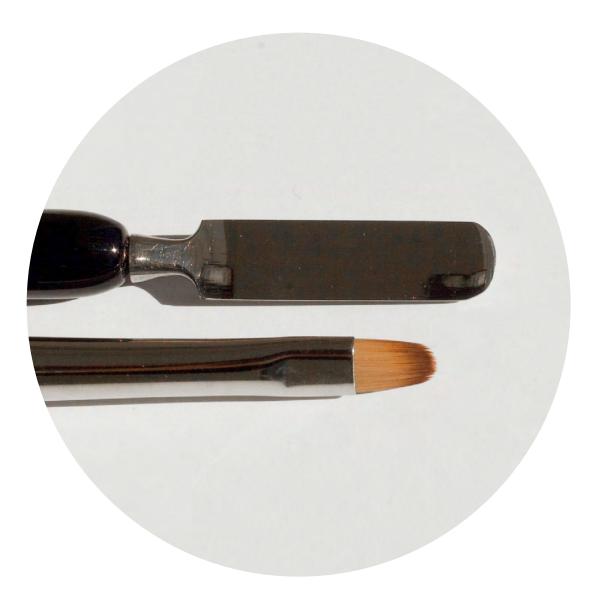

### BRUSH WITH SPATULA № 66005

universal brush with synthetic hair (brown color) filbert shape