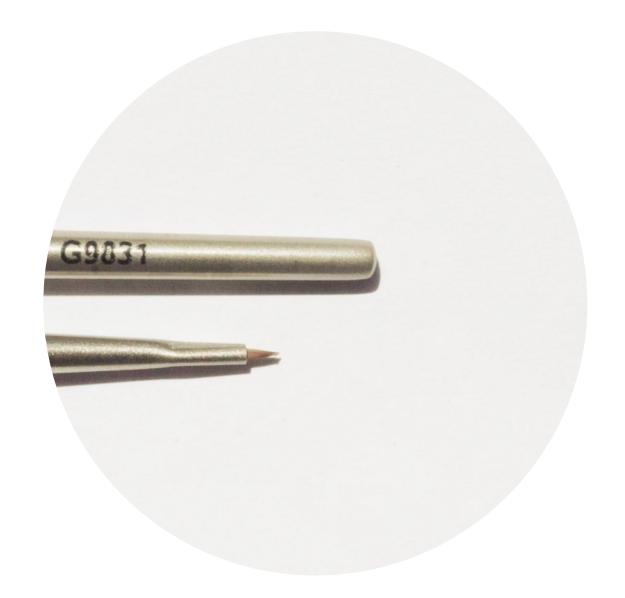

ng 3 hours;

18w-3pcs 365 + 405m high-power LEDs, optical micro-mirror glass for focused led beam, aluminum reflector cup for even light distribution;

ergonomic 360 degree freedom, USB design for easy charging, heavy station provide stable standing for convenient desktop nail service;

output: 5V/2A + input: 100-240V 50/60HZ

### BLACK LED LAMP









# BRUSHES









### FILBERT GEL BRUSH № 9845

selected synthetic hair (dark red color) filbert shape (3,1 mm x 7 mm)

### FILBERT GEL BRUSH № 9846

selected synthetic hair (black color) filbert shape (3,5 mm x 5 mm)



4 N98619





### FILBERT GEL BRUSH № 98419

selected synthetic hair (dark red color) filbert shape (4,5 mm x 10 mm)

### FILBERT GEL BRUSH № 98619

selected synthetic hair (sable color) filbert shape (5,3 mm x 11 mm)





### FILBERT GEL BRUSH № 4 607701

### FILBERT GEL BRUSH № G9831



### selected synthetic hair (gold color)







### GEL BRUSH № 98319

selected synthetic hair (gold color) round shape, pointed

### ANGULAR GEL BRUSH № 9838

selected synthetic hair (gold color) angular shape (5,7 mm x 6,5 mm x 9 mm)



00 N975



# NAIL ART BRUSH № 2 608105

selected synthetic hair (gold color) round shape (1,8 mm), pointed (6,5 mm)

### NAIL ART BRUSH № 975

selected synthetic hair (gold color) round shape (1,8 mm), pointed (6,5 mm)





NAIL ART SPOT BRUSH 0 № 60000 NAIL ART SPOT BRUSH 2 № 60000









### NAIL ART LINER № 4646

selected synthetic hair (white color) round shape (1,4 mm), liner (18 mm)

### NAIL ART LINER № 4650

Exalon, synthetic fibre (white color) round shape (1,3 mm x 10 mm), ex