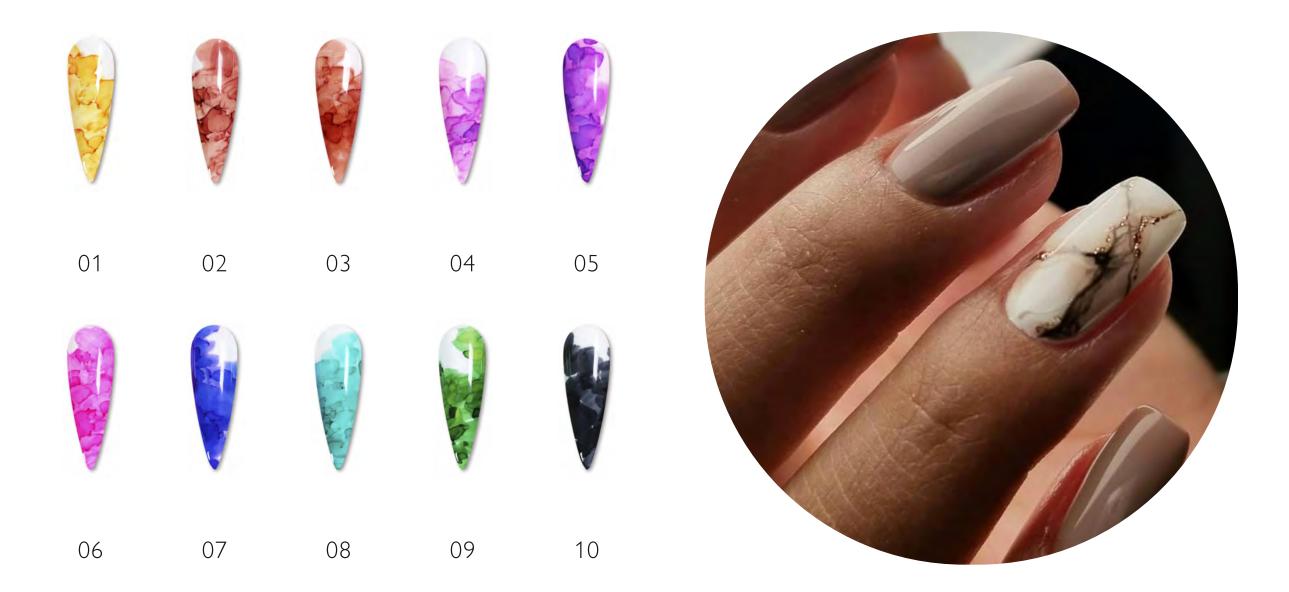

# CANDY 0 0 0 0 0 0 0 0 0 0 0 0 0 0 0 0 0 0 0 0 0 0 0 0 0 0 0 0 0 0 0 0 0 0 0 0 0 0 0 0 0 0 0 0 0 0 0 0 0 0 0 0 0 0 0 0 0 0 0 0 0 0 0 0 0 0 0 0 0 0 0 0 0 0 0 0 0 0 0 0 0 0 0 0 0 0 0 0 0 0 0 0 0 0 0 0 0 0 0 0 0 0 0 0 0 0 0 0 0 0 0 0 0 0 0 0 0</