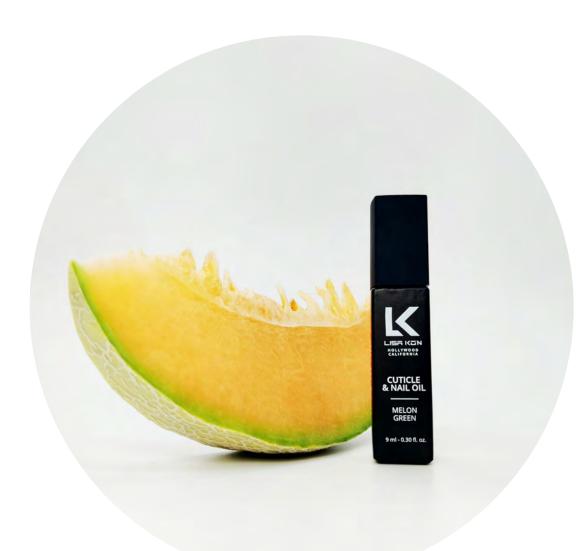

# PAPER NAIL FORMS FOR UV GEL/ ACRYLIC, 300PSC

Sharping ending design;

length and numbers marked on each nail form which provides an accurate guide; ideal for for sculpting stiletto nail false tips and making almond, coffin or squoval gel nails; suitable for acrylic nails extension



# NAIL EXTENSION FORM CLEAR TIPS, 100PCS

10 different sizes in each grid, made of healthy and friendly ABS material, ultra-thin, precise and long lasting;

length scale helps you design the length of nails you want;

**no glue needed**, just brush the Poly gel/acrylic/UV gel into the forms and place it on the nail plate, then hold on for a few seconds and the perfect nail is done











# CUTICLE OILS







### YUMMY PINK

smells like divine barberry

### BANANA YELLOW

smells like divine banana





### MELON GREEN

smells like divine green melon

### VANILLA BLUE

smells like divine vanilla





### CHERRY

PEACH

smells like divine cherry

smells like divine peach





# CREAMS





# 5 % VI The i urea, ideal dry a

### 5% UREA AND VITAMIN E, 250 ML

The innovative formula of the hand cream with 5% of urea, almond oil, vitamin E and glycerin guarantees ideal moisturizing, regeneration and care of the very dry and irritated skin.



### 5% UREA AND

### VITAMIN E, 30 ML

The innovative formula of the hand cream with 5% of urea, almond oil, vitamin E and glycerin guarantees ideal moisturizing, regeneration and care of the very dry and irritated skin.

ORNIA

HAND CREAM

WITH 5% UREA AND VIT E 250 ml- 8.45 fl. oz.

# 

### MILKY VANILLA, 250 ML

Rich formula of Milky Vanilla Heand