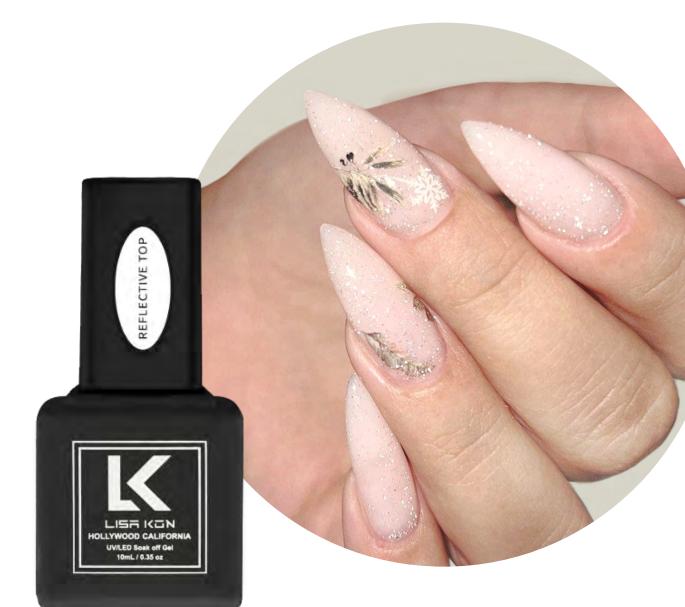

s an extra flexible nature that will allow your nails to bend just like they normally would without polish, meaning they will not break easily





#### SUPER SHINY TOP

glossy top coat



#### SHINY TOP no blue

glossy top coat; no blue hue under the lamp & in direct sunlight



#### VELVET TOP

matte top coat



# FANCY TOP COATS





#### 01 BLACKSAND TOP COAT

top coat with little black grains; helps to achieve granite-like texture

#### 02 BLACKSAND TOP COAT

top coat with little black flakes; helps to achieve terrazzo-like pattern





#### SHIMMER TOP COAT

top coat with silver/gold glitter

# <image>

#### PLATINUM Shiny top

gold/rose gold/silver top coat with foil flakes



#### GLOW TOP COAT

glow in the dark top coat

#### REFLECTIVE TOP COAT

top coat with reflective glitter





#### MILKY TOP COAT

gives milky effect

#### BLOOMING GEL

gives you a "blur effect"





COLORED RUBBER BASE COATS



#### NUDE U

#### 





# CANDY 0 0 0 0 0 0 0 0 0 0 0 0 0 0 0 0 0 0 0 0 0 0 0 0 0 0 0 0 0 0 0 0 0 0 0 0 0 0 0 0 0 0 0 0 0 0 0 0 0 0 0 0 0 0 0 0 0 0 0 0 0 0 0 0 0 0 0 0 0 0 0 0 0 0 0 0 0 0 0 0 0 0 0 0 0 0 0 0 0 0 0 0 0 0 0 0 0 0 0 0 0 0 0 0 0 0 0 0 0 0 0 0 0 0 0 0 0</

























# MARSHMALLOW











BEACH MOOD





# MILKY DAYDREAM







# GEL POLISHES

## CAT EYE



# INFINITY CAT EYE



#### HAILEY BIEBER

wearing Infinity cat eye №05 coat by Lisa Kon





# CAT EYE





# SHIMMER CAT EYE





# WHITE MAGIC









# GEL POLISHES

# SHIMMER





# NIGHT DIAMOND

#### REFLECTIVE GEL POLISH





# STELLAR





# BLING



PLATINUM





#### 007 008 0