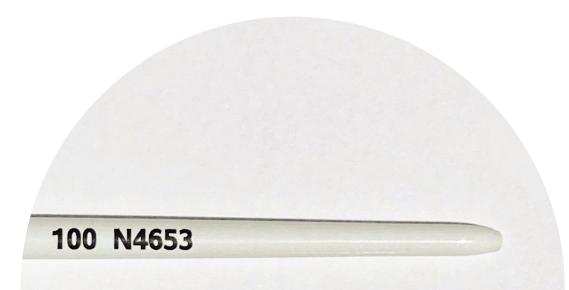

### NAIL ART LINER № 4653

Exalon, synthetic fibre (brown color) round shape (1,3 mm x 7 mm), extra fine