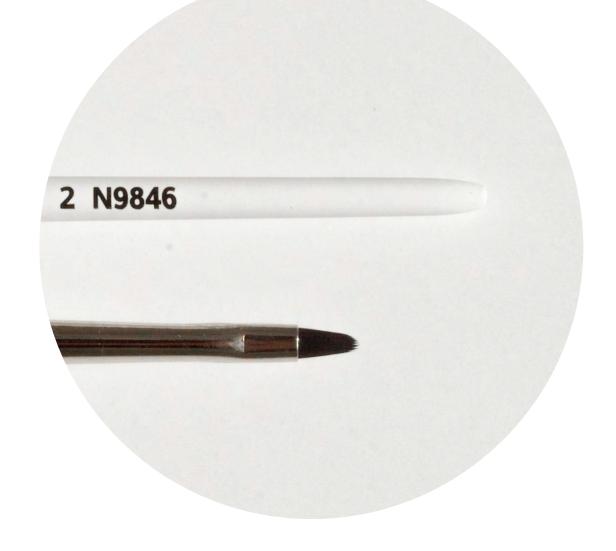

### FILBERT GEL BRUSH № 9846

selected synthetic hair (black color) filbert shape (3,5 mm x 5 mm)

4 N98619