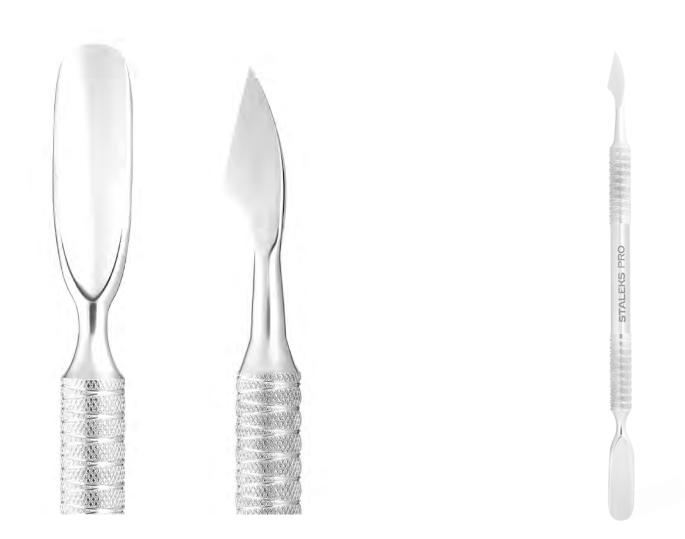

# PUSHER

rounded pusher and remover recommended for both manicure and pedicure; professional manual sharpening, non-slip handle for superb grip; AISI 420 stainless steel

CUTICLE PUSHER PLK-30/3