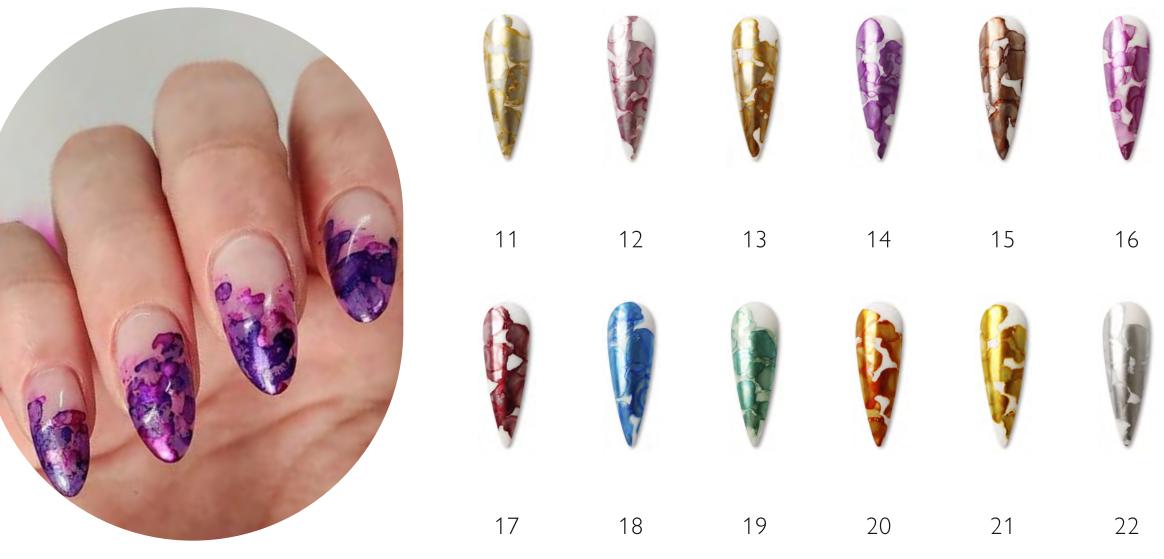

ibean<br>crush | 94<br>strawberry<br>daiquiri    | 95<br>peaches'n'<br>cream | 96<br>peach<br>air | 97<br>cool<br>cucumber | 98<br>granny<br>smith         | 99<br>mojito         | 100<br>easy<br>breezy      |
|                                  |                          |                          |                                 |                           |                    |                        |                               |                      |                            |









# BLACK SAND 0 0 0 0 0 0 0 0 0 0 0 0 0 0 0 0 0 02 03 04 05 06 07 08

### RAINBOW DROPS



# MOSAIC



AMBER

TRANSPARENT GEL POLISH

# 

#### 01 02 03 04 05 06 07 08 09 10 11 12



# PAINTING GELS



# PAINTING GEL





# METALLIC PAINTING GEL



# SPIDER PAINTING GEL





# ΙΝΚ



# METALLIC INK





NEON INK









# NEON PAINTING STAMPING GEL 0



 $\bigcirc$ 

 $\bigcirc$ 

 $\bigcirc$ 

 $\bigcirc$ 

 $\bigcirc$ 









0 0

 $\bigcirc$ 





3 D







 $\bigcirc$ 

 $\bigcirc$ 

 $\bigcirc$ 

 $\bigcirc$ 

 $\bigcirc$ 

 $\bigcirc$ 

C

 $\bigcirc$ 

 $\bigcirc$ 



# CRYSTAL GLUE

transparent, good viscosity, non-toxic, no whitening, strong & sticky







# GLITTER POWDERS



# HAILEY BIEBER GLAZED POWDER



## GLITTER POWDERS







# DRY FLOWERS







# DRY FLOWERS





H





MATCHING COLORS

# NAIL POLISH & GEL POLISH SETS

















# BUILDER GELS



# HARDGEL 0 0 0 0 0 0 0 0 0 0 0 0 0 0 0 0 0 0 0 0 0 0 0 0 0 0 0 0 0 0 0 0 0 0 0 0 0 0 0 0 0 0 0 0 0 0 0 0 0 0 0 0 0 0 0 0 0 0 0 0 0 0 0 0 0 0 0 0 0 0 0 0 0 0 0 0 0 0 0 0 0 0 0 0 0 0 0 0 0 0 0 0 0 0 0 0 0 0 0 0 0