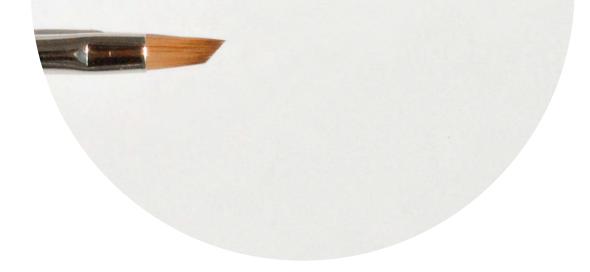

# NAIL ART BRUSH № 2 608105

selected synthetic hair (gold color) round shape (1,8 mm), pointed (6,5 mm)