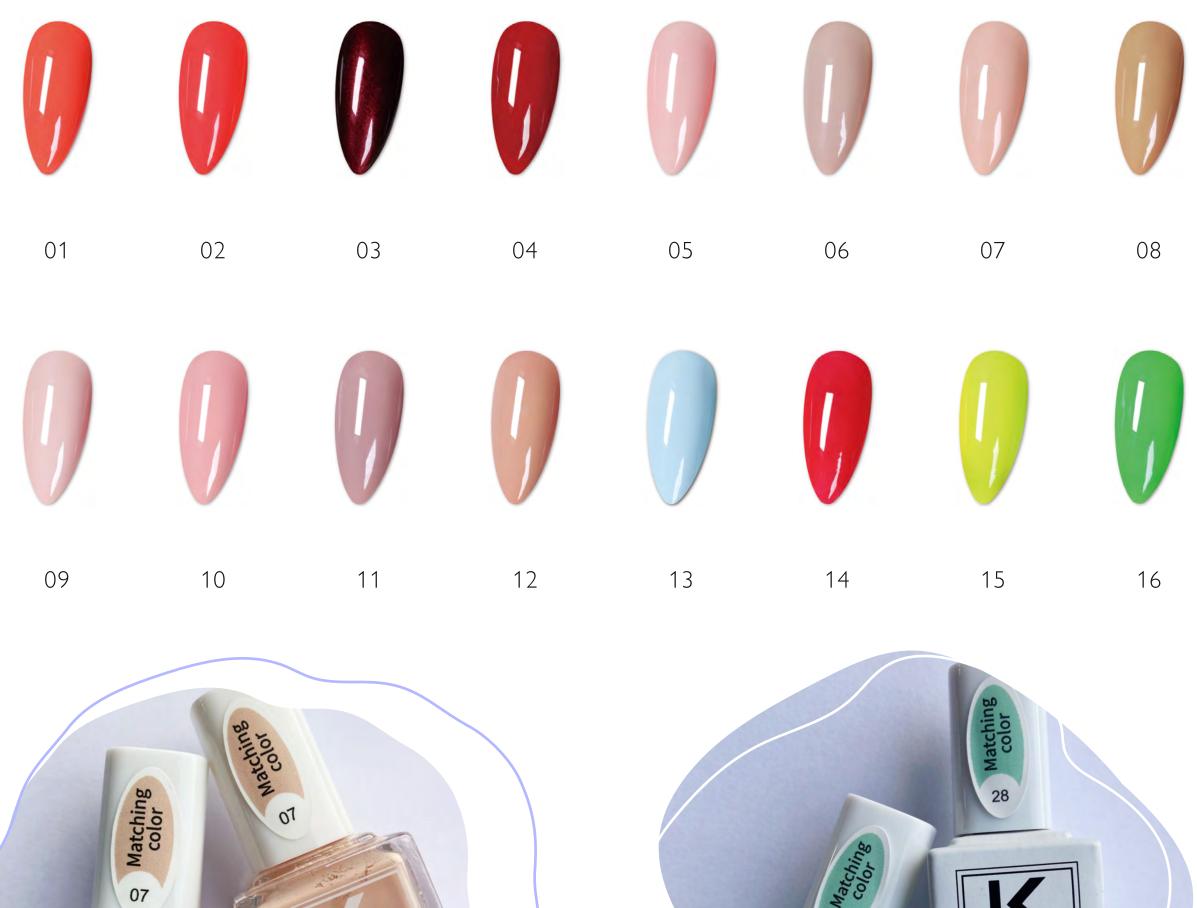

05 06 07 08

### RAINBOW DROPS



# MOSAIC



AMBER

TRANSPARENT GEL POLISH

# 

#### 01 02 03 04 05 06 07 08 09 10 11 12



# PAINTING GELS



# PAINTING GEL





# METALLIC PAINTING GEL



# SPIDER PAINTING GEL





# ΙΝΚ



# METALLIC INK





NEON INK









# NEON PAINTING STAMPING GEL 0



 $\bigcirc$ 

 $\bigcirc$ 

 $\bigcirc$ 

 $\bigcirc$ 

 $\bigcirc$ 









0 0

 $\bigcirc$ 





3 D







 $\bigcirc$ 

 $\bigcirc$ 

 $\bigcirc$ 

 $\bigcirc$ 

 $\bigcirc$ 

 $\bigcirc$ 

C

 $\bigcirc$ 

 $\bigcirc$ 



# CRYSTAL GLUE

transparent, good viscosity, non-toxic, no whitening, strong & sticky







# GLITTER POWDERS



# HAILEY BIEBER GLAZED POWDER



## GLITTER POWDERS







# DRY FLOWERS







# DRY FLOWERS





H





MATCHING COLORS

# NAIL POLISH & GEL POLISH SETS

















# BUILDER GELS



# HARDGEL 0 0 0 0 0 0 0 0 0 0 0 0 0 0 0 0 0 0 0 0 0 0 0 0 0 0 0 0 0 0 0 0 0 0 0 0 0 0 0 0 0 0 0 0 0 0 0 0 0 0 0 0 0 0 0 0 0 0 0 0 0 0 0 0 0 0 0 0 0 0 0 0 0 0 0 0 0 0 0 0 0 0 0 0 0 0 0 0 0 0 0 0 0 0 0 0 0 0 0 0 0 0 0 0 0 0 0 0 0 0 0 0 0 0 0 0 0







Hard gel with fiber





# IN A BOTTLE

 Thin coat

 Image: Construction of the coat
 Image: Construction of the coat

 Image: Construction of the coat
 Image: Construction of the coat

 Image: Construction of the coat
 Image: Construction of the coat









# POLY GEL











# PAPER NAIL FORMS FOR UV GEL/ ACRYLIC, 300PSC

Sharping ending design;

length and numbers marked on each nail form which provides an accurate guide; ideal for for sculpting stiletto nail false tips and making almond, coffin or squov