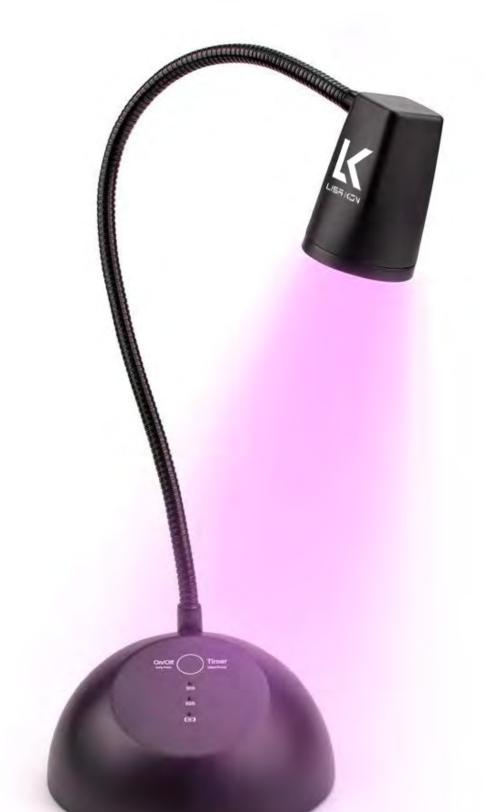

# BLACK LED LAMP $\bigcap$ $\bigcap$ $\bigcirc$ $\bigcirc$

LISA KON TOUCH LED LAMP

2 timer setting modes: 30 sec and 60 sec, touch activated, battery charging indicator;

18 watts, large battery volume 2500mAH with working tire 10 hours after full charging 3 hours;

18w-3pcs 365 + 405m high-power LEDs, optical micro-mirror glass for focused led beam, aluminum reflector cup for even light distribution;

ergonomic 360 degree freedom, USB design for easy charging, heavy station provide stable standing for convenient desktop nail service;

output: 5V/2A + input: 100-240V 50/60HZ

### BLACK LED LAMP