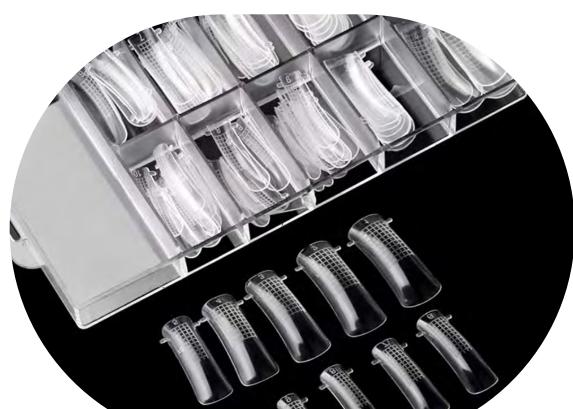

# PAPER NAIL FORMS FOR UV GEL/ ACRYLIC, 300PSC

Sharping ending design;

length and numbers marked on each nail form which provides an accurate guide; ideal for for sculpting stiletto nail false tips and making almond, coffin or squoval gel nails; suitable for acrylic nails extension

# NAIL EXTENSION FORM CLEAR TIPS, 100PCS

10 different sizes in each grid, made of healthy and friendly ABS material, ultra-thin, precise and long lasting;

length scale helps you design the length of nails you want;

**no glue needed**, just brush the Poly gel/acrylic/UV gel into the forms and place it on the nail plate, then hold on for a few seconds and the perfect nail is done