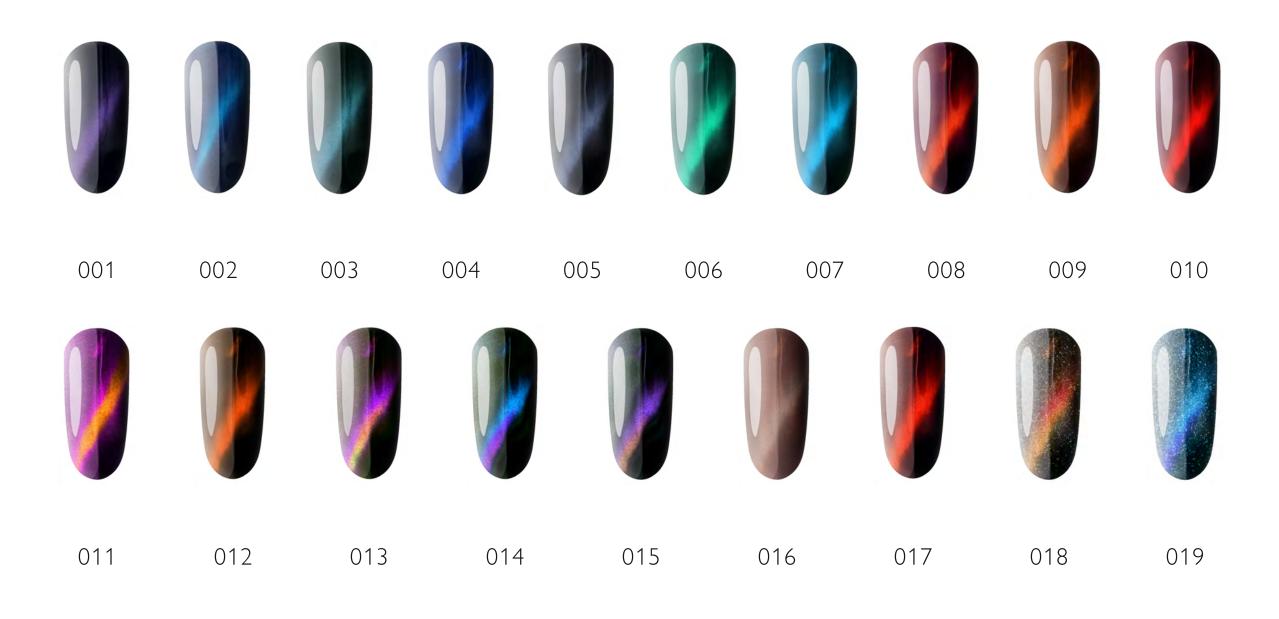

#### PLATINUM Shiny top

gold/rose gold/silver top coat with foil flakes



#### GLOW TOP COAT

glow in the dark top coat

#### REFLECTIVE TOP COAT

top coat with reflective glitter





#### MILKY TOP COAT

gives milky effect

#### BLOOMING GEL

gives you a "blur effect"





COLORED RUBBER BASE COATS



#### NUDE U

#### 





# CANDY 0 0 0 0 0 0 0 0 0 0 0 0 0 0 0 0 0 0 0 0 0 0 0 0 0 0 0 0 0 0 0 0 0 0 0 0 0 0 0 0 0 0 0 0 0 0 0 0 0 0 0 0 0 0 0 0 0 0 0 0 0 0 0 0 0 0 0 0 0 0 0 0 0 0 0 0 0 0 0 0 0 0 0 0 0 0 0 0 0 0 0 0 0 0 0 0 0 0 0 0 0 0 0 0 0 0 0 0 0 0 0 0 0 0 0 0 0</

























# MARSHMALLOW











BEACH MOOD





# MILKY DAYDREAM







# GEL POLISHES

## CAT EYE



# INFINITY CAT EYE



#### HAILEY BIEBER

wearing Infinity cat eye №05 coat by Lisa Kon





# CAT EYE





# SHIMMER CAT EYE





# WHITE MAGIC









# GEL POLISHES

# SHIMMER





# NIGHT DIAMOND

#### REFLECTIVE GEL POLISH





# STELLAR





# BLING



PLATINUM





#### 007 008 009 010 011



# GEL POLISHES







|                                  |                          |                          |                                 |                           |                    |                        | +                             | +                    | +                          |
|----------------------------------|--------------------------|--------------------------|---------------------------------|---------------------------|--------------------|------------------------|-------------------------------|----------------------|----------------------------|
| 71<br>brown