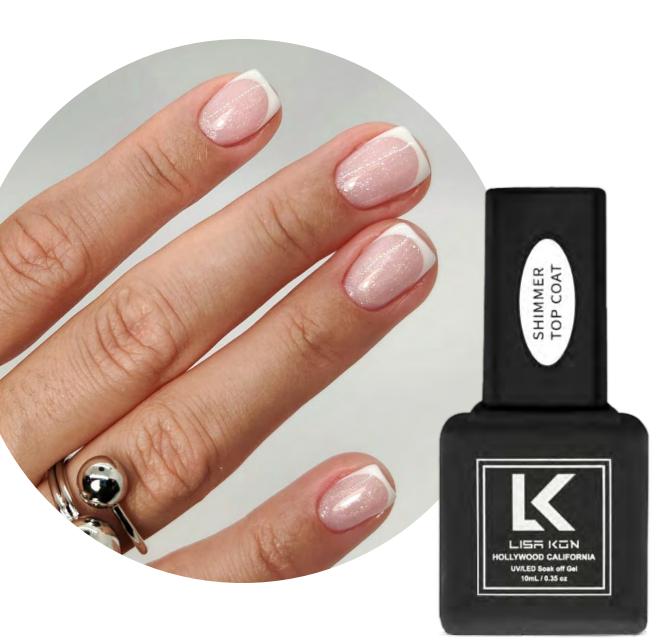

# PH BOND

preps the nail beds by dehydrating and removing all oils; use before rubber base coat, nude rubber base & base coat



#### BASE GEL

bonds with the natural nail and provides adhesion for your gel polish



#### RUBBER BASE: acid/acid free

has an extra flexible nature that will allow your nails to bend just like they normally would without polish, meaning they will not break easily





#### SUPER SHINY TOP

glossy top coat



#### SHINY TOP no blue

glossy top coat; no blue hue under the lamp & in direct sunlight



#### VELVET TOP

matte top coat



# FANCY TOP COATS





#### 01 BLACKSAND TOP COAT

top coat with little black grains; helps to achieve granite-like texture

#### 02 BLACKSAND TOP COAT

top coat with little black flakes; helps to achieve terrazzo-like pattern





#### SHIMMER TOP COAT

top coat with silver/gold glitter

# <image>

#### PLATINUM Shiny top

gold/rose gold/silver top coat with foil flakes



#### GLOW TOP COAT

glow in the dark top coat

#### REFLECTIVE TOP COAT

top coat with reflective glitter





#### MILKY TOP COAT

gives milky effect

#### BLOOMING GEL

gives you a "blur effect"





COLORED RUBBER BASE COATS



#### NUDE U

#### 





# CANDY 0 0 0 0 0 0 0 0 0 0 0 0 0 0 0 0 0 0 0 0 0 0 0 0 0 0 0 0 0 0 0 0 0 0 0 0 0 0 0 0 0 0 0 0 0 0 0 0 0 0 0 0 0 0 0 0 0 0 0 0 0 0 0 0 0 0 0 0 0 0 0 0 0 0 0 0 0 0 0 0 0 0 0 0 0 0 0 0 0 0 0 0 0 0 0 0 0 0 0 0 0 0 0 0 0 0 0 0 0 0 0 0 0 0 0 0 0</

























# MARSHMALLOW











BEACH MOOD





# MILKY DAYDREAM







# GEL POLISHES

## CAT EYE



# INFINITY CAT EYE



#### HAILEY