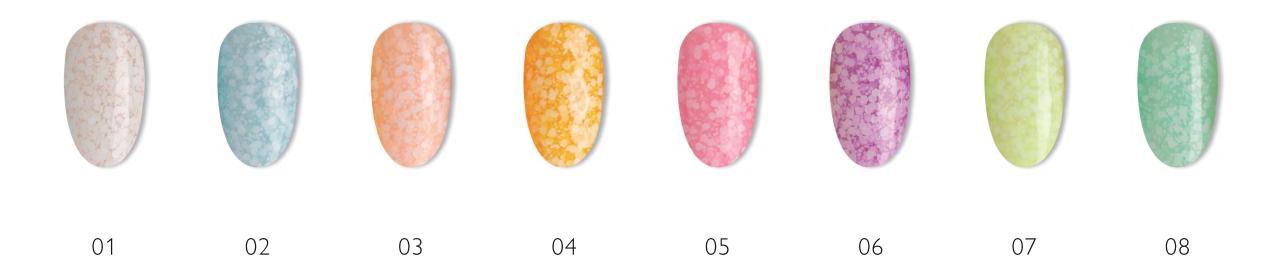

# CANDY 0 0 0 0 0 0 0 0 0 0 0 0 0 0 0 0 0 0 0 0 0 0 0 0 0 0 0 0 0 0 0 0 0 0 0 0 0 0 0 0 0 0 0 0 0 0 0 0 0 0 0 0 0 0 0 0 0 0 0 0 0 0 0 0 0 0 0 0 0 0 0 0 0 0 0 0 0 0 0 0 0 0 0 0 0 0 0 0 0 0 0 0 0 0 0 0 0 0 0 0 0 0 0 0 0 0 0 0 0 0 0 0 0 0 0 0 0</