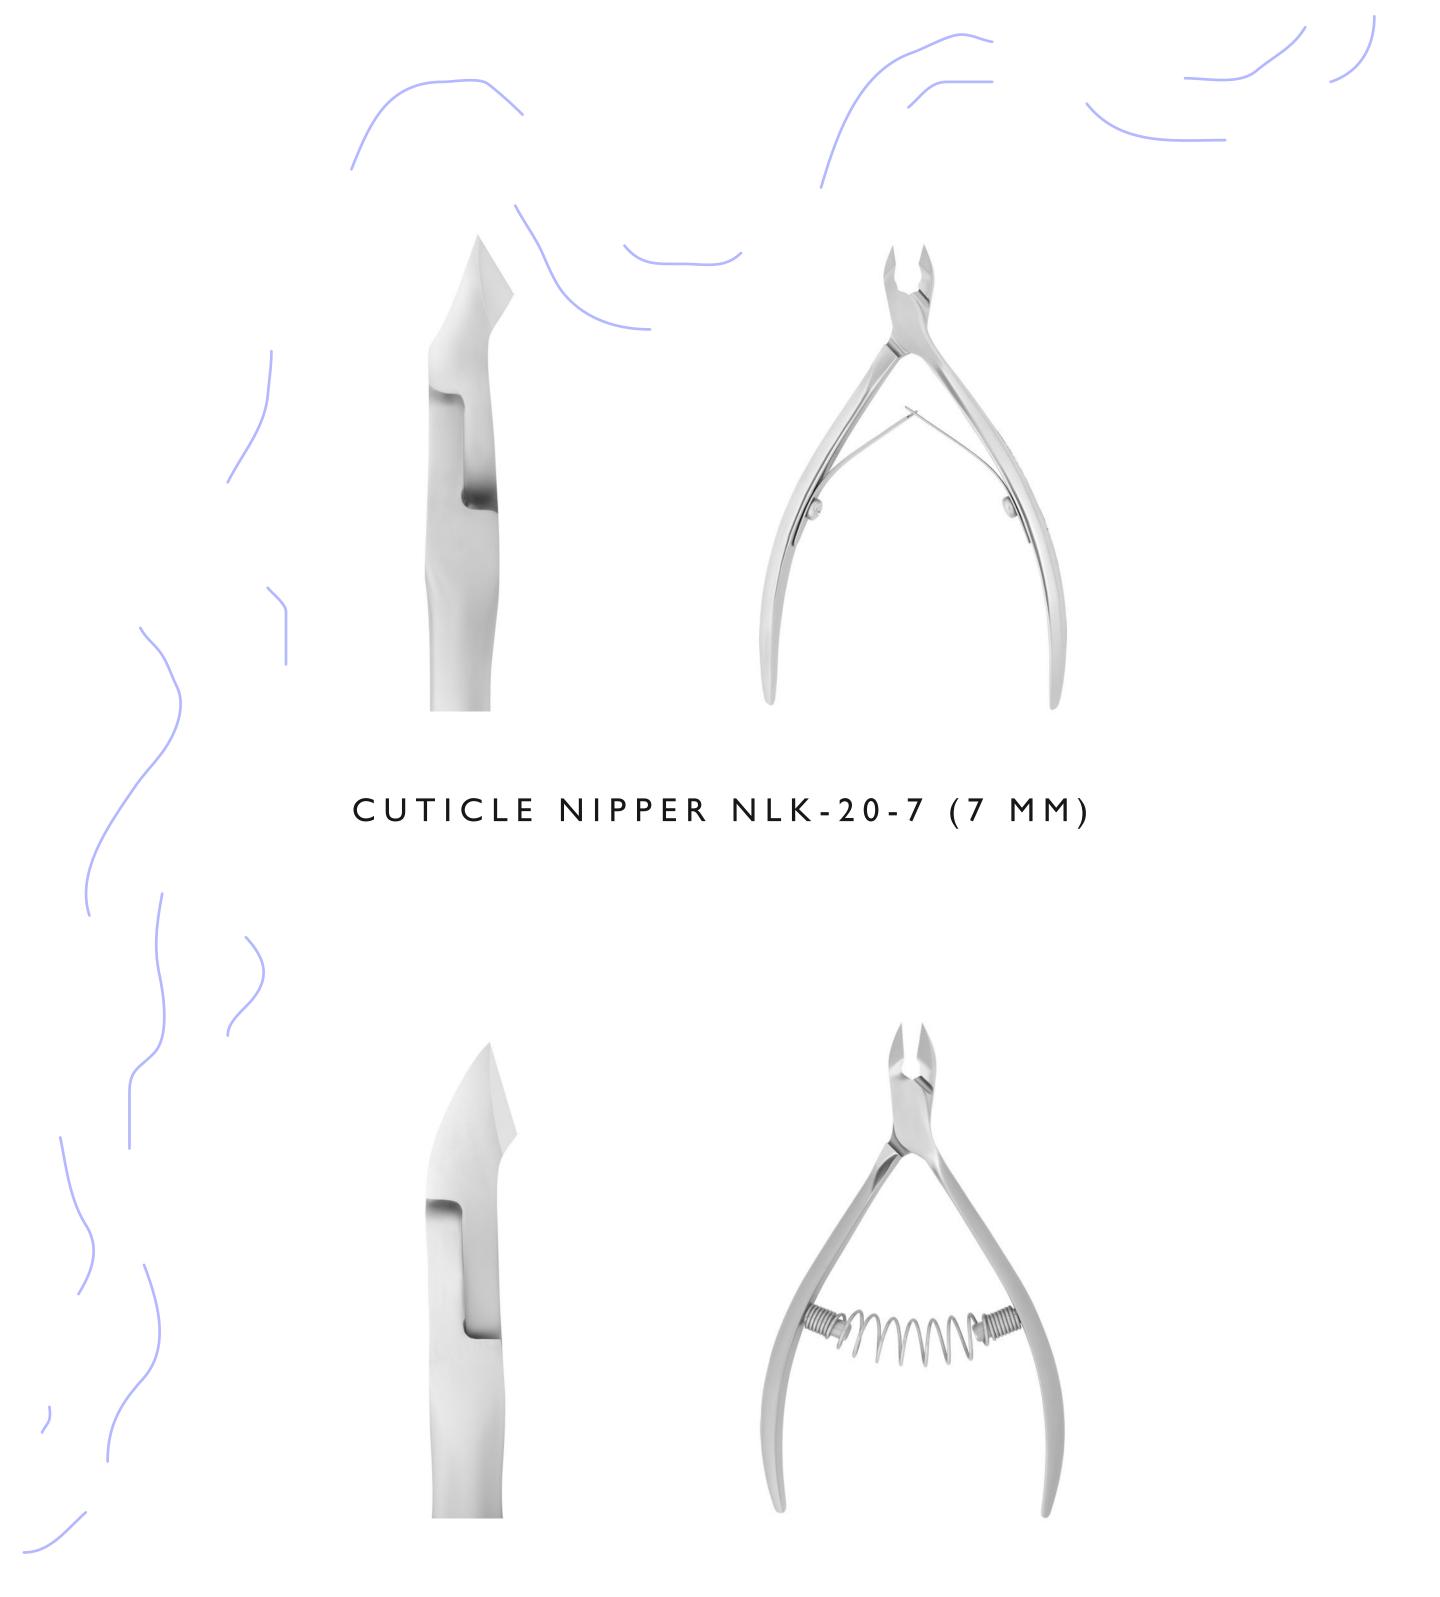

# NIPPERS

AISI 420 stainless steel, professional manual sharpening; inclined straight cutting edges, cutting part without protrusion, rounded handles; used for manicure and as auxiliary instrument for machine manicure/pedicure

CUTICLE NIPPER NLK-30-5 (5 MM)

CUTICLE NIPPER NLK-20-5 (5 MM)

CUTICLE NIPPER NLK-07 FULL JAW (7MM)

### CUTICLE NIPPER NLK-08 FULL JAW (8MM)