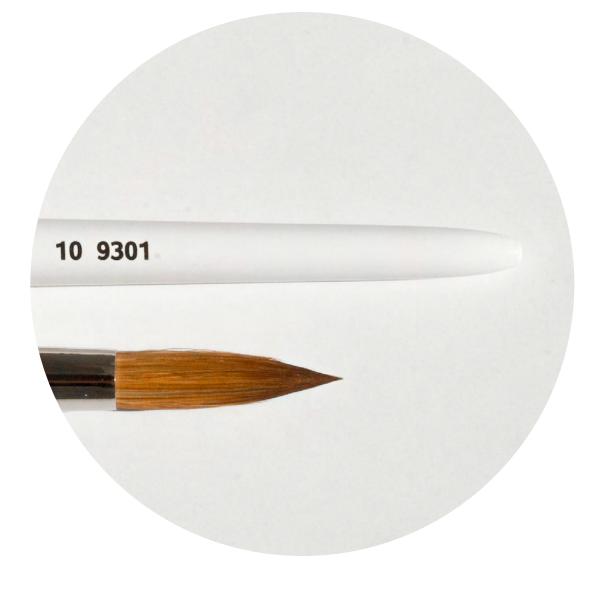

### ROUND ACRYLIC BRUSH № 10 9301

kolinex, synthetic hair (brown color) round shape (6,5 mm), pointed (25 mm)