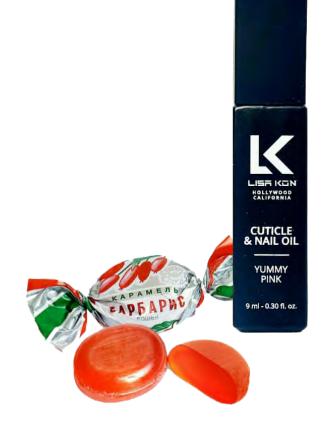

Image: Construction of the coat
 Image: Construction of the coat









# POLY GEL











# PAPER NAIL FORMS FOR UV GEL/ ACRYLIC, 300PSC

Sharping ending design;

length and numbers marked on each nail form which provides an accurate guide; ideal for for sculpting stiletto nail false tips and making almond, coffin or squoval gel nails; suitable for acrylic nails extension



# NAIL EXTENSION FORM CLEAR TIPS, 100PCS

10 different sizes in each grid, made of healthy and friendly ABS material, ultra-thin, precise and long lasting;

length scale helps you design the length of nails you want;

**no glue needed**, just brush the Poly gel/acrylic/UV gel into the forms and place it on the nail plate, then hold on for a few seconds and the perfect nail is done











# CUTICLE OILS







### YUMMY PINK

smells like divine barberry

### BANANA YELLOW

smells like divine banana





### MELON GREEN

smells like divine green melon

### VANILLA BLUE

smells like divine vanilla





### CHERRY

PEACH

smells like divine cherry

smells like divine peach





# CREAMS





# 5 % VI The i urea, ideal dry a

### 5% UREA AND VITAMIN E, 250 ML

The innovative formula of the hand cream with 5% of urea, almond oil, vitamin E and glycerin guarantees ideal moisturizing, regeneration and care of the very dry and irritated skin.



### 5% UREA AND

### VITAMIN E, 30 ML

The innovative formula of the hand cream with 5% of urea, almond oil, vitamin E and glycerin guarantees ideal moisturizing, regeneration and care of the very dry and irritated skin.

ORNIA

HAND CREAM

WITH 5% UREA AND