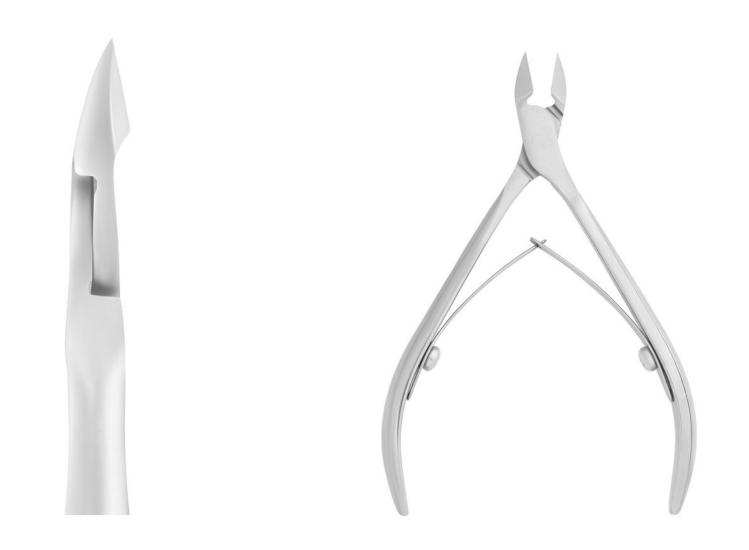

# NIPPERS

AISI 420 stainless steel, professional manual sharpening; inclined straight cutting edges, cutting part without protrusion, rounded handles; used for manicure and as auxiliary instrument for machine manicure/pedicure

CUTICLE NIPPER NLK-30-5 (5 MM)

CUTICLE NIPPER NLK-20-5 (5 MM)

CUTICLE NIPPER NLK-07 FULL JAW (7MM)

### CUTICLE NIPPER NLK-08 FULL JAW (8MM)