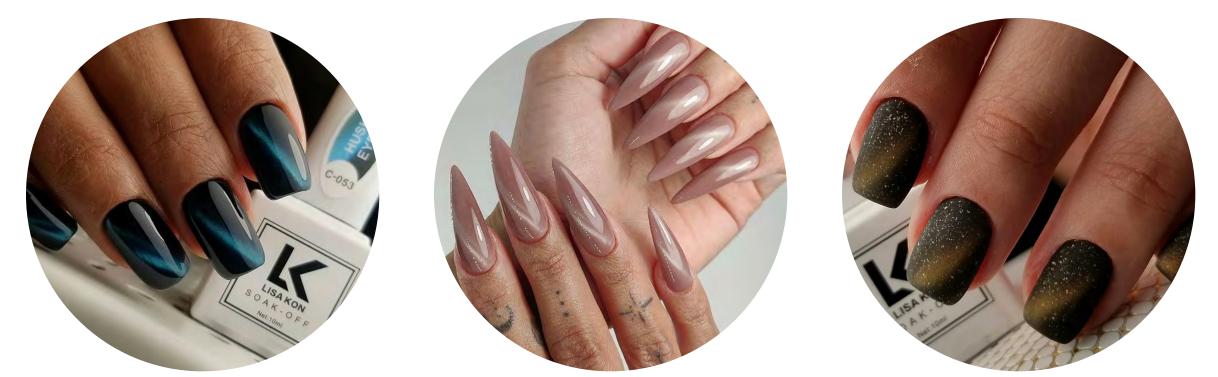

### PLATINUM Shiny top

gold/rose gold/silver top coat with foil flakes



#### GLOW TOP COAT

glow in the dark top coat

#### REFLECTIVE TOP COAT

top coat with reflective glitter





#### MILKY TOP COAT

gives milky effect

#### BLOOMING GEL

gives you a "blur effect"





COLORED RUBBER BASE COATS



#### NUDE U

#### 





# CANDY 0 0 0 0 0 0 0 0 0 0 0 0 0 0 0 0 0 0 0 0 0 0 0 0 0 0 0 0 0 0 0 0 0 0 0 0 0 0 0 0 0 0 0 0 0 0 0 0 0 0 0 0 0 0 0 0 0 0 0 0 0 0 0 0 0 0 0 0 0 0 0 0 0 0 0 0 0 0 0 0 0 0 0 0 0 0 0 0 0 0 0 0 0 0 0 0 0 0 0 0 0 0 0 0 0 0 0 0 0 0 0 0 0 0 0 0 0</

























# MARSHMALLOW











BEACH MOOD





# MILKY DAYDREAM







# GEL POLISHES

## CAT EYE



# INFINITY CAT EYE



#### HAILEY BIEBER

wearing Infinity cat eye №05 coat by Lisa Kon





# CAT EYE





# SHIMMER CAT EYE





# WHITE MAGIC









# GEL POLISHES

# SHIMMER





# NIGHT DIAMOND

#### REFLECTIVE GEL POLISH





# STELLAR





# BLING



PLATINUM





#### 007 008 009 010 011



# GEL POLISHES







|                                  |                          |                          |                                 |                           |                    |                        | +                             | +                    | +                          |
|----------------------------------|--------------------------|--------------------------|---------------------------------|---------------------------|--------------------|------------------------|-------------------------------|----------------------|----------------------------|
| 71<br>brown