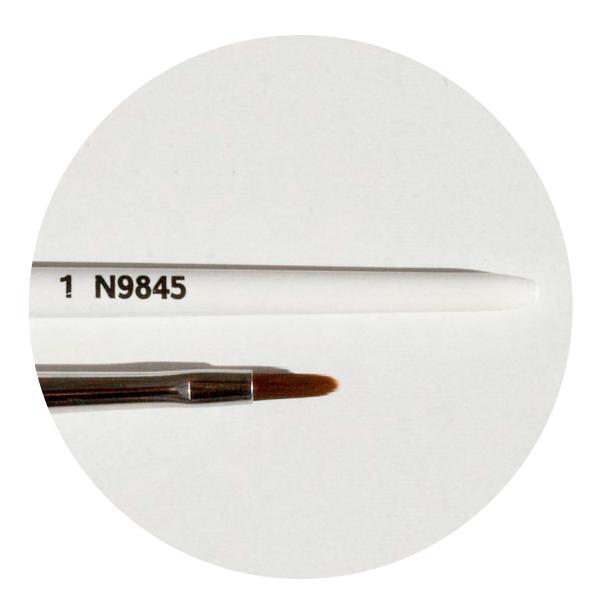

### FILBERT GEL BRUSH № 9845

selected synthetic hair (dark red color) filbert shape (3,1 mm x 7 mm)