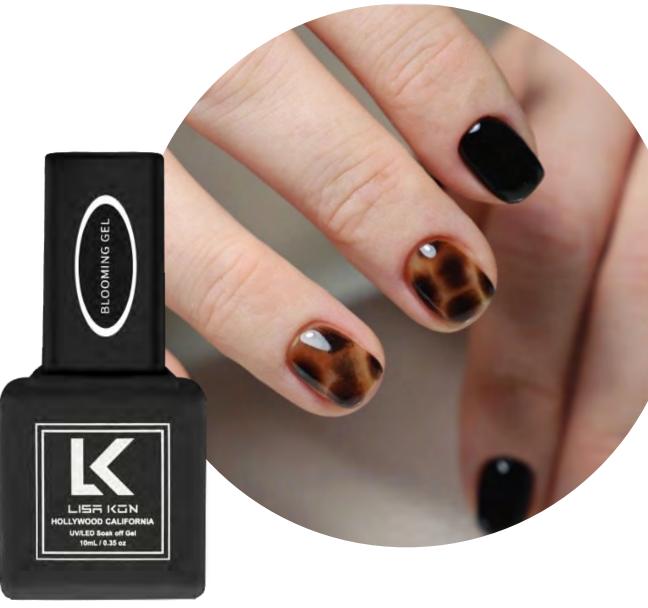

without polish, meaning they will not break easily





#### SUPER SHINY TOP

glossy top coat



#### SHINY TOP no blue

glossy top coat; no blue hue under the lamp & in direct sunlight



#### VELVET TOP

matte top coat



# FANCY TOP COATS





#### 01 BLACKSAND TOP COAT

top coat with little black grains; helps to achieve granite-like texture

#### 02 BLACKSAND TOP COAT

top coat with little black flakes; helps to achieve terrazzo-like pattern





#### SHIMMER TOP COAT

top coat with silver/gold glitter

# <image>

#### PLATINUM Shiny top

gold/rose gold/silver top coat with foil flakes



#### GLOW TOP COAT

glow in the dark top coat

#### REFLECTIVE TOP COAT

top coat with reflective glitter





#### MILKY TOP COAT

gives milky effect

#### BLOOMING GEL

gives you a "blur effect"





COLORED RUBBER BASE COATS



#### NUDE U

#### 





# CANDY 0 0 0 0 0 0 0 0 0 0 0 0 0 0 0 0 0 0 0 0 0 0 0 0 0 0 0 0 0 0 0 0 0 0 0 0 0 0 0 0 0 0 0 0 0 0 0 0 0 0 0 0 0 0 0 0 0 0 0 0 0 0 0 0 0 0 0 0 0 0 0 0 0 0 0 0 0 0 0 0 0 0 0 0 0 0 0 0 0 0 0 0 0 0 0 0 0 0 0 0 0 0 0 0 0 0 0 0 0 0 0 0 0 0 0 0 0</

























# MARSHMALLOW











BEACH MOOD





# MILKY DAYDREAM







# GEL POLISHES

## CAT EYE



# INFINITY CAT EYE



#### HAILEY BIEBER

wearing Infinity cat eye №05 coat by Lisa Kon





# CAT EYE





# SHIMMER CAT EYE





# WHITE MAGIC









# GEL POLISHES

# SHIMMER





# NIGHT DIAMOND

#### REFLECTIVE GEL POLISH





# STELLAR





# BLING



PLATINUM





#### 007 008 009 010 011



# GEL POLISHES







|                                  |