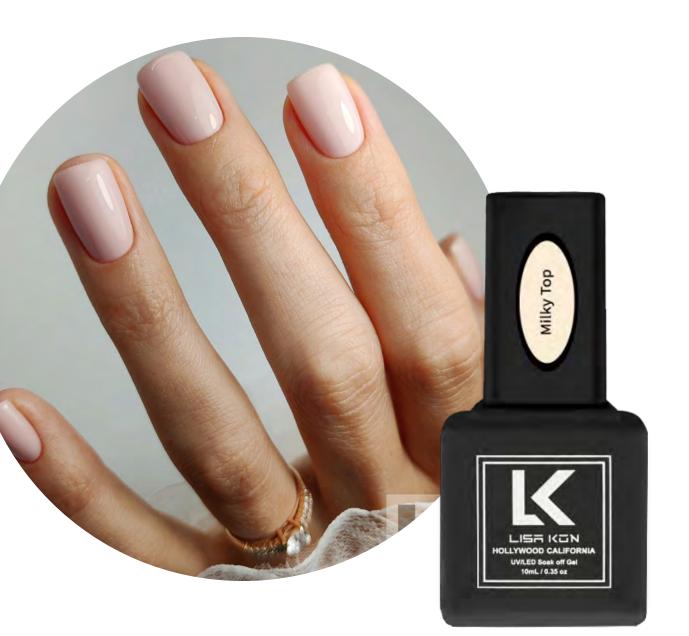

an extra flexible nature that will allow your nails to bend just like they normally would without polish, meaning they will not break easily





#### SUPER SHINY TOP

glossy top coat



#### SHINY TOP no blue

glossy top coat; no blue hue under the lamp & in direct sunlight



#### VELVET TOP

matte top coat



# FANCY TOP COATS





#### 01 BLACKSAND TOP COAT

top coat with little black grains; helps to achieve granite-like texture

#### 02 BLACKSAND TOP COAT

top coat with little black flakes; helps to achieve terrazzo-like pattern





#### SHIMMER TOP COAT

top coat with silver/gold glitter

# <image>

#### PLATINUM Shiny top

gold/rose gold/silver top coat with foil flakes



#### GLOW TOP COAT

glow in the dark top coat

#### REFLECTIVE TOP COAT

top coat with reflective glitter





#### MILKY TOP COAT

gives milky effect

#### BLOOMING GEL

gives you a "blur effect"





COLORED RUBBER BASE COATS



#### NUDE U

#### 





# CANDY 0 0 0 0 0 0 0 0 0 0 0 0 0 0 0 0 0 0 0 0 0 0 0 0 0 0 0 0 0 0 0 0 0 0 0 0 0 0 0 0 0 0 0 0 0 0 0 0 0 0 0 0 0 0 0 0 0 0 0 0 0 0 0 0 0 0 0 0 0 0 0 0 0 0 0 0 0 0 0 0 0 0 0 0 0 0 0 0 0 0 0 0 0 0 0 0 0 0 0 0 0 0 0 0 0 0 0 0 0 0 0 0 0 0 0 0 0</

























# MARSHMALLOW











BEACH MOOD





# MILKY DAYDREAM







# GEL POLISHES

## CAT EYE



# INFINITY CAT EYE



#### HAILEY BIEBER

wearing Infinity cat eye №05 coat by Lisa Kon





# CAT EYE





# SHIMMER CAT EYE





# WHITE MAGIC









# GEL POLISHES

# SHIMMER





# NIGHT DIAMOND

#### REFLECTIVE GEL POLISH





# STELLAR





# BLING



PLATINUM





#### 007 008 009