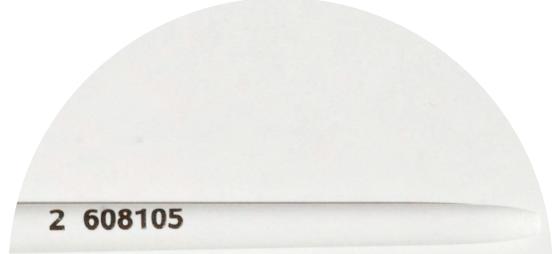

# NAIL ART BRUSH № 2 608105

selected synthetic hair (gold color) round shape (1,8 mm), pointed (6,5 mm)