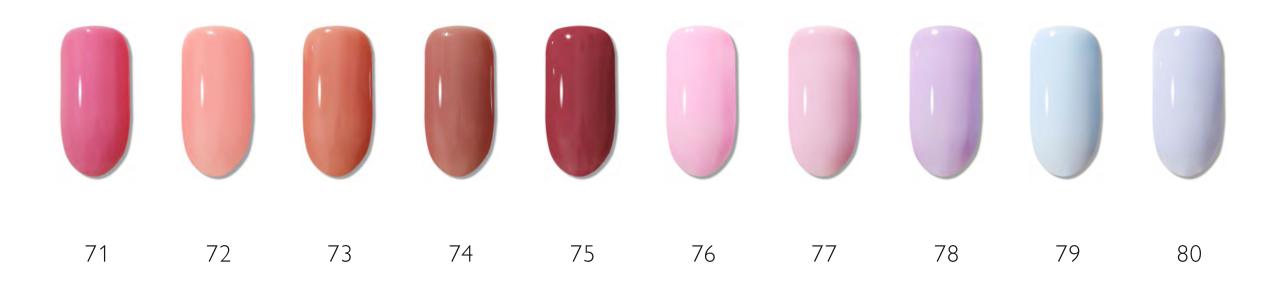

# GEL POLISHES

|                                  |                          |                          |                                 |                           |                    |                        | +                             | +                    | +                          |
|----------------------------------|--------------------------|--------------------------|---------------------------------|---------------------------|--------------------|------------------------|-------------------------------|----------------------|----------------------------|
| 71<br>brown                      | 72<br>olive<br>drab      | 73<br>bamboo<br>blue     | 74<br>camel<br>pink             | 75<br>peru                | 76<br>almond       | 77<br>metallic<br>red  | 78<br>dark<br>metallic<br>red | 79<br>pearl red      | 80<br>dark<br>pearl<br>red |
|                                  |                          |                          |                                 |                           |                    |                        |                               |                      |                            |
| 81<br>black<br>coffee<br>glitter | 82<br>champagne<br>gold  | 83<br>silver<br>glitter  | 84<br>thin<br>silver<br>glitter | 85<br>neon<br>carrot      | 86<br>neon<br>red  | 87<br>neon<br>green    | 88<br>neon<br>yellow          | 89<br>neon<br>orange | 90<br>neon<br>pink         |
|                                  |                          |                          |                                 |                           |                    |                        |                               |                      |                            |
| 91<br>life on<br>Mars            | 92<br>tequila<br>sunrise | 93<br>carribean<br>crush | 94<br>strawberry<br>daiquiri    | 95<br>peaches'n'<br>cream | 96<br>peach<br>air | 97<br>cool<br>cucumber | 98<br>granny<br>smith         | 99<br>mojito         | 100<br>easy<br>breezy      |
|                                  |                          |                          |                                 |                           |                    |                        |                               |                      |                            |