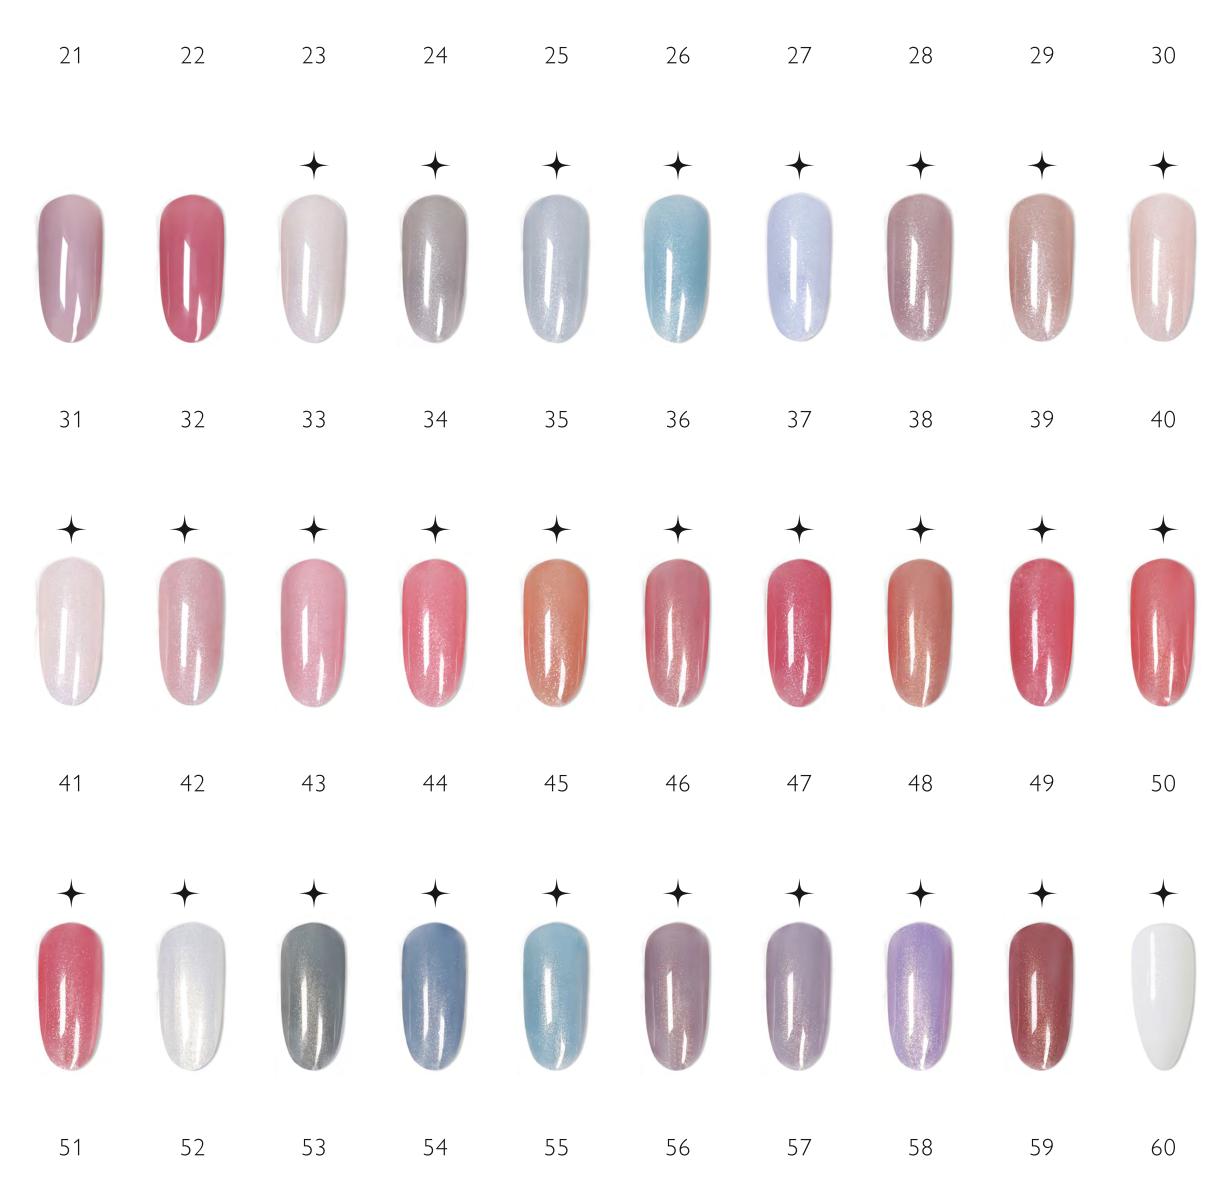

#### SUPER SHINY TOP

glossy top coat



#### SHINY TOP no blue

glossy top coat; no blue hue under the lamp & in direct sunlight



#### VELVET TOP

matte top coat



# FANCY TOP COATS





#### 01 BLACKSAND TOP COAT

top coat with little black grains; helps to achieve granite-like texture

#### 02 BLACKSAND TOP COAT

top coat with little black flakes; helps to achieve terrazzo-like pattern





#### SHIMMER TOP COAT

top coat with silver/gold glitter

# <image>

#### PLATINUM Shiny top

gold/rose gold/silver top coat with foil flakes



#### GLOW TOP COAT

glow in the dark top coat

#### REFLECTIVE TOP COAT

top coat with reflective glitter





#### MILKY TOP COAT

gives milky effect

#### BLOOMING GEL

gives you a "blur effect"





COLORED RUBBER BASE COATS



#### NUDE U

#### 





# CANDY 0 0 0 0 0 0 0 0 0 0 0 0 0 0 0 0 0 0 0 0 0 0 0 0 0 0 0 0 0 0 0 0 0 0 0 0 0 0 0 0 0 0 0 0 0 0 0 0 0 0 0 0 0 0 0 0 0 0 0 0 0 0 0 0 0 0 0 0 0 0 0 0 0 0 0 0 0 0 0 0 0 0 0 0 0 0 0 0 0 0 0 0 0 0 0 0 0 0 0 0 0 0 0 0 0 0 0 0 0 0 0 0 0 0 0 0 0</

























# MARSHMALLOW











BEACH MOOD





# MILKY DAYDREAM







# GEL POLISHES

## CAT EYE



# INFINITY CAT EYE



#### HAILEY BIEBER

wearing Infinity cat eye №05 coat by Lisa Kon





# CAT EYE





# SHIMMER CAT EYE





# WHITE MAGIC









# GEL POLISHES

# SHIMMER





# NIGHT DIAMOND

#### REFLECTIVE GEL POLISH





# STELLAR





# BLING



PLATINUM





#### 007 008 009 010 011



# GEL POLISHES







|                                  |                          |                          |