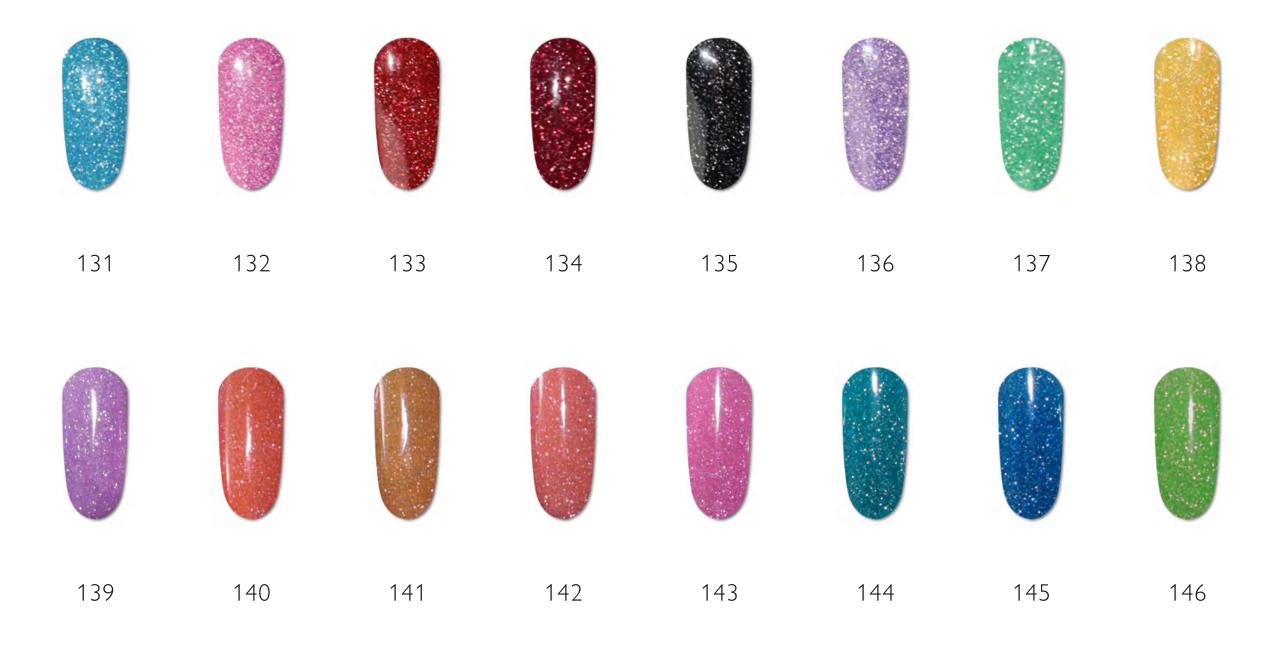

# GEL POLISHES

# SHIMMER

# NIGHT DIAMOND

#### REFLECTIVE GEL POLISH

# STELLAR

# BLING

PLATINUM

#### 007 008 009 010 011