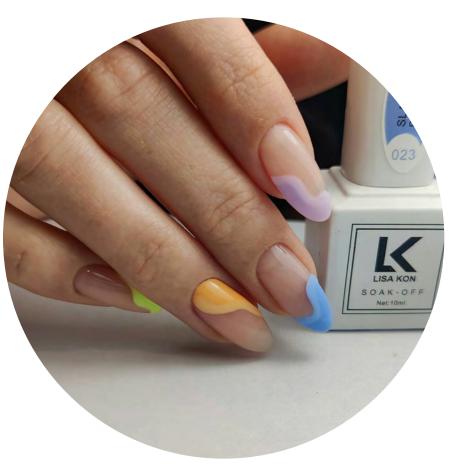

br><u>read article</u>            |
| Los Angeles<br>MAGAZINE       | Best of L.A. 2021: All the Best Things to Eat, Shop for, and Do<br><b>read article</b>                  |
| <b>msn</b>                    | Kendell Jenner Debuted Her Valentine's Day Manicure<br><u>read article</u>                              |
| yahoo/life                    | lt's been a hot minute since Kendall Jenner experimented with animal-print nails<br><b>read article</b> |
| BURO.                         | Русский мастер делает маникюр Кендалл Дженнер, Хейли Бибер и Зендае<br><u>read article</u>              |





# CELEBRITY MANICURES



# KYLIE JENNER



# KOURTNEY KARDASHIAN



# KENDALL JENNER









# HAILEY BIEBER







# MIRANDA KERR



# ZENDAYA







# CHRISTINE QUINN











# EXAMPLES