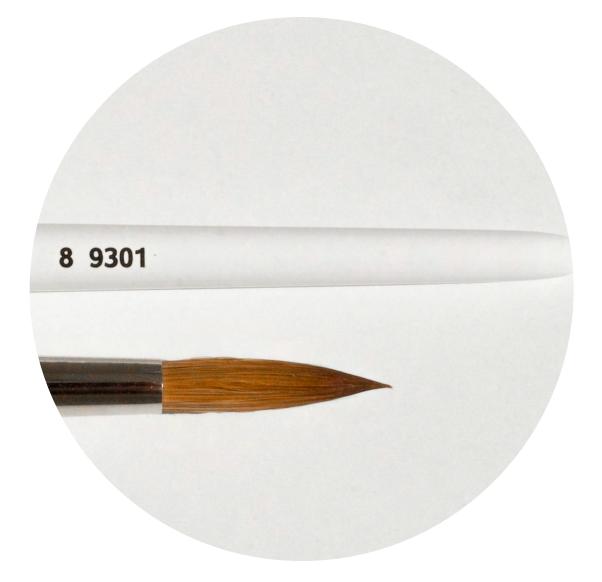

### ROUND ACRYLIC BRUSH № 8 9301

kolinex, synthetic hair (brown color) round shape (5,5 mm), pointed (23 mm)