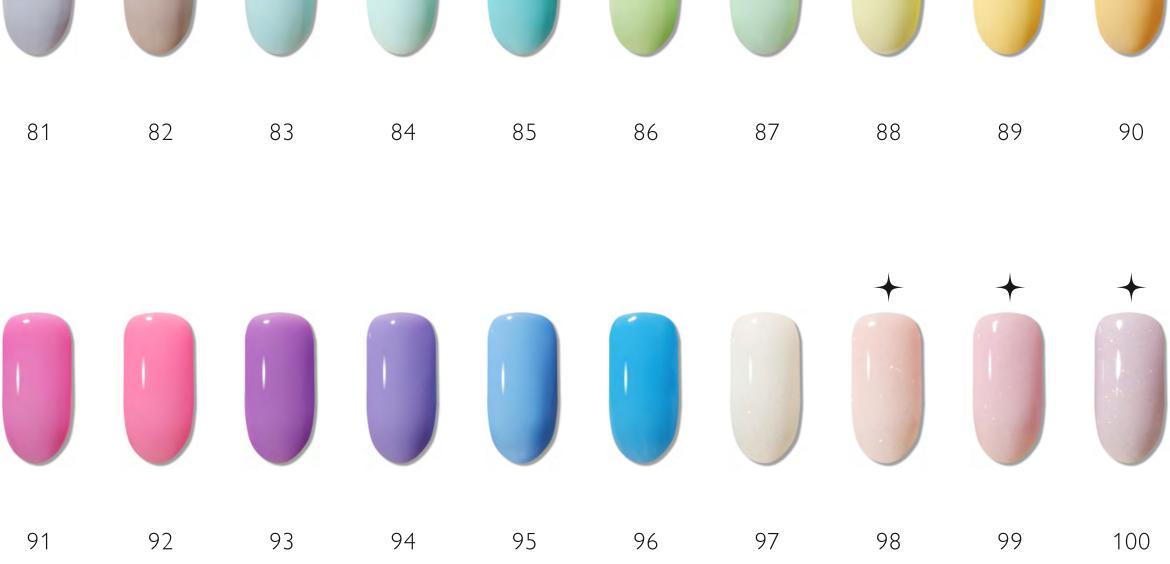

# GEL POLISHES

|                                  |                          |                          |                                 |                           |                    |                        | +                             | +                    | +                          |
|----------------------------------|--------------------------|--------------------------|---------------------------------|---------------------------|--------------------|------------------------|-------------------------------|----------------------|----------------------------|
| 71<br>brown                      | 72<br>olive<br>drab      | 73<br>bamboo<br>blue     | 74<br>camel<br>pink             | 75<br>peru                | 76<br>almond       | 77<br>metallic<br>red  | 78<br>dark<br>metallic<br>red | 79<br>pearl red      | 80<br>dark<br>pearl<br>red |
|                                  |                          |                          |                                 |                           |                    |                        |                               |                      |                            |
| 81<br>black<br>coffee<br>glitter | 82<br>champagne<br>gold  | 83<br>silver<br>glitter  | 84<br>thin<br>silver<br>glitter | 85<br>neon<br>carrot      | 86<br>neon<br>red  | 87<br>neon<br>green    | 88<br>neon<br>yellow          | 89<br>neon<br>orange | 90<br>neon<br>pink         |
|                                  |                          |                          |                                 |                           |                    |                        |                               |                      |                            |
| 91<br>life on<br>Mars            | 92<br>tequila<br>sunrise | 93<br>carribean<br>crush | 94<br>strawberry<br>daiquiri    | 95<br>peaches'n'<br>cream | 96<br>peach<br>air | 97<br>cool<br>cucumber | 98<br>granny<br>smith         | 99<br>mojito         | 100<br>easy<br>breezy      |
|                                  |                          |                          |                                 |                           |                    |                        |                               |                      |                            |