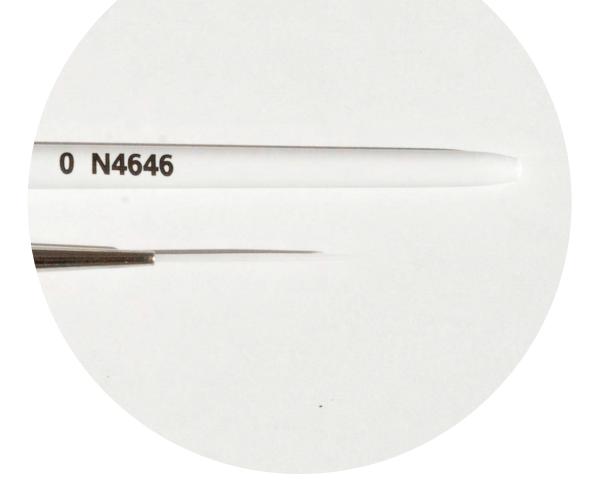

### NAIL ART LINER № 4646

selected synthetic hair (white color) round shape (1,4 mm), liner (18 mm)