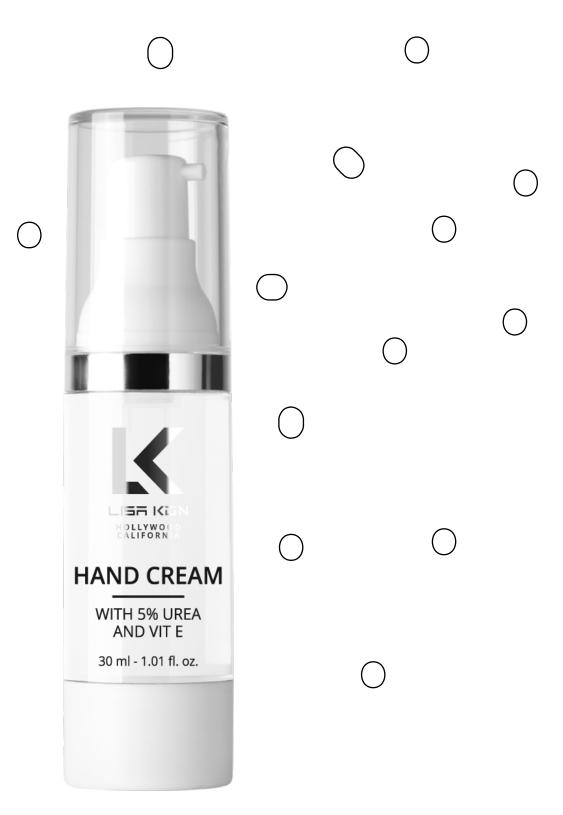

### VITAMIN E, 30 ML

The innovative formula of the hand cream with 5% of urea, almond oil, vitamin E and glycerin guarantees ideal moisturizing, regeneration and care of the very dry and irritated skin.