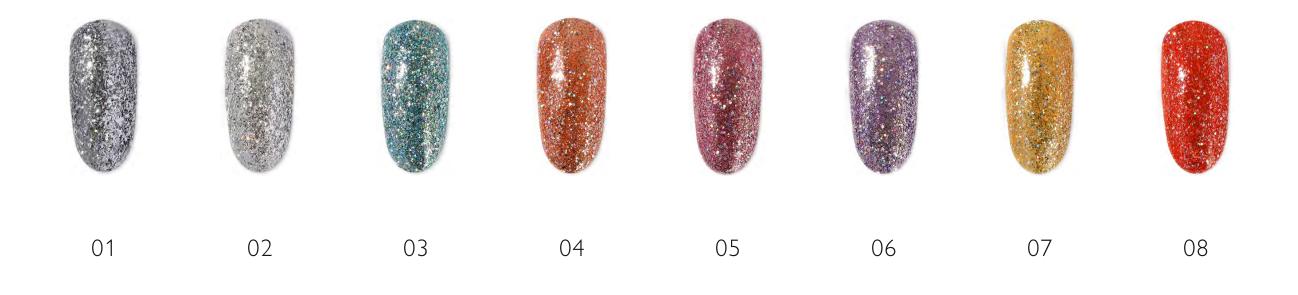

coat with reflective glitter





#### MILKY TOP COAT

gives milky effect

#### BLOOMING GEL

gives you a "blur effect"





COLORED RUBBER BASE COATS



#### NUDE U

#### 





# CANDY 0 0 0 0 0 0 0 0 0 0 0 0 0 0 0 0 0 0 0 0 0 0 0 0 0 0 0 0 0 0 0 0 0 0 0 0 0 0 0 0 0 0 0 0 0 0 0 0 0 0 0 0 0 0 0 0 0 0 0 0 0 0 0 0 0 0 0 0 0 0 0 0 0 0 0 0 0 0 0 0 0 0 0 0 0 0 0 0 0 0 0 0 0 0 0 0 0 0 0 0 0 0 0 0 0 0 0 0 0 0 0 0 0 0 0 0 0</

























# MARSHMALLOW











BEACH MOOD





# MILKY DAYDREAM







# GEL POLISHES

## CAT EYE



# INFINITY CAT EYE



#### HAILEY BIEBER

wearing Infinity cat eye №05 coat by Lisa Kon





# CAT EYE





# SHIMMER CAT EYE





# WHITE MAGIC









# GEL POLISHES

# SHIMMER





# NIGHT DIAMOND

#### REFLECTIVE GEL POLISH





# STELLAR





# BLING



PLATINUM





#### 007 008 009 010 011



# GEL POLISHES







|                                  |                          |                          |                                 |                           |                    |                        | +                             | +                    | +                          |
|----------------------------------|--------------------------|--------------------------|---------------------------------|---------------------------|--------------------|------------------------|-------------------------------|----------------------|----------------------------|
| 71<br>brown                      | 72<br>olive<br>drab      | 73<br>bamboo<br>blue     | 74<br>camel<br>pink             | 75<br>peru                | 76<br>almond