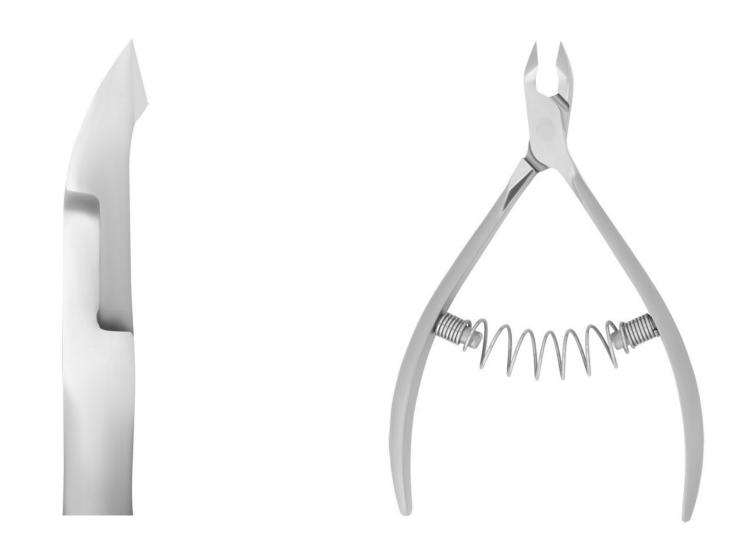

# NIPPERS

AISI 420 stainless steel, professional manual sharpening; inclined straight cutting edges, cutting part without protrusion, rounded handles; used for manicure and as auxiliary instrument for machine manicure/pedicure

CUTICLE NIPPER NLK-30-5 (5 MM)

CUTICLE NIPPER NLK-20-5 (5 MM)

CUTICLE NIPPER NLK-07 FULL JAW (7MM)

### CUTICLE NIPPER NLK-08 FULL JAW (8MM)