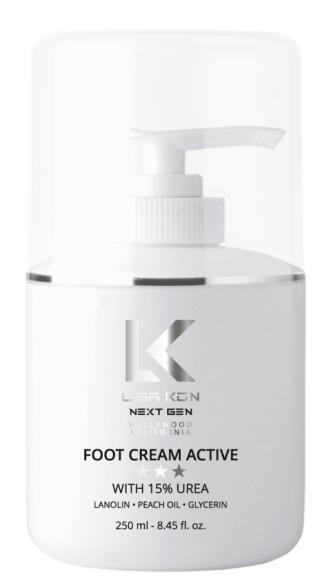

### FOOT CREAM ACTIVE, WITH 15% UREA 250 ML

NEXT GEN

FOOT CREAM ULTRA

WITH 5% UREA LANOLIN • PEACH OIL • GLYCERIN 250 ml - 8.45 fl. oz.

RNIA

Ο

Ο

0

Ο

0

Ο

0

Ο

Softening 15% urea foot cream based on a mixture of peach kernel oil and lanolin that not only have oiling, nourishing and smoothing properties but also protect the skin and support its regeneration.

The foot cream contains 15% urea that facilitates exfoliation as well as increases permeability of the horny layer, allowing penetration of active ingredients deep into the skin, plus it exhibits a soothing effect.