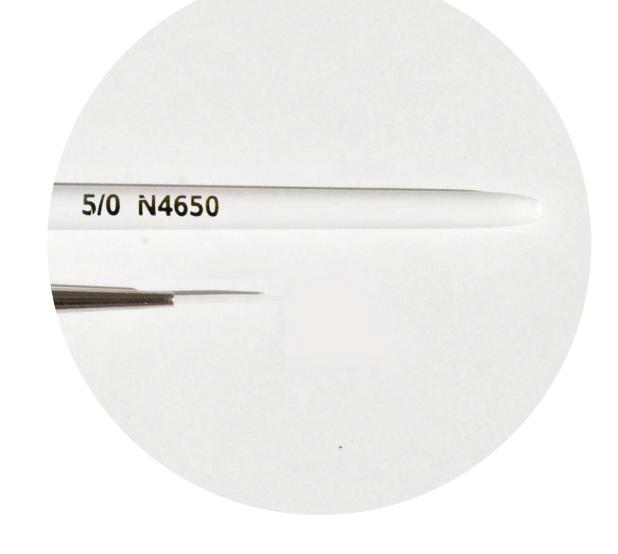

### NAIL ART LINER № 4650

Exalon, synthetic fibre (white color) round shape (1,3 mm x 10 mm), extra fine

100 N4651