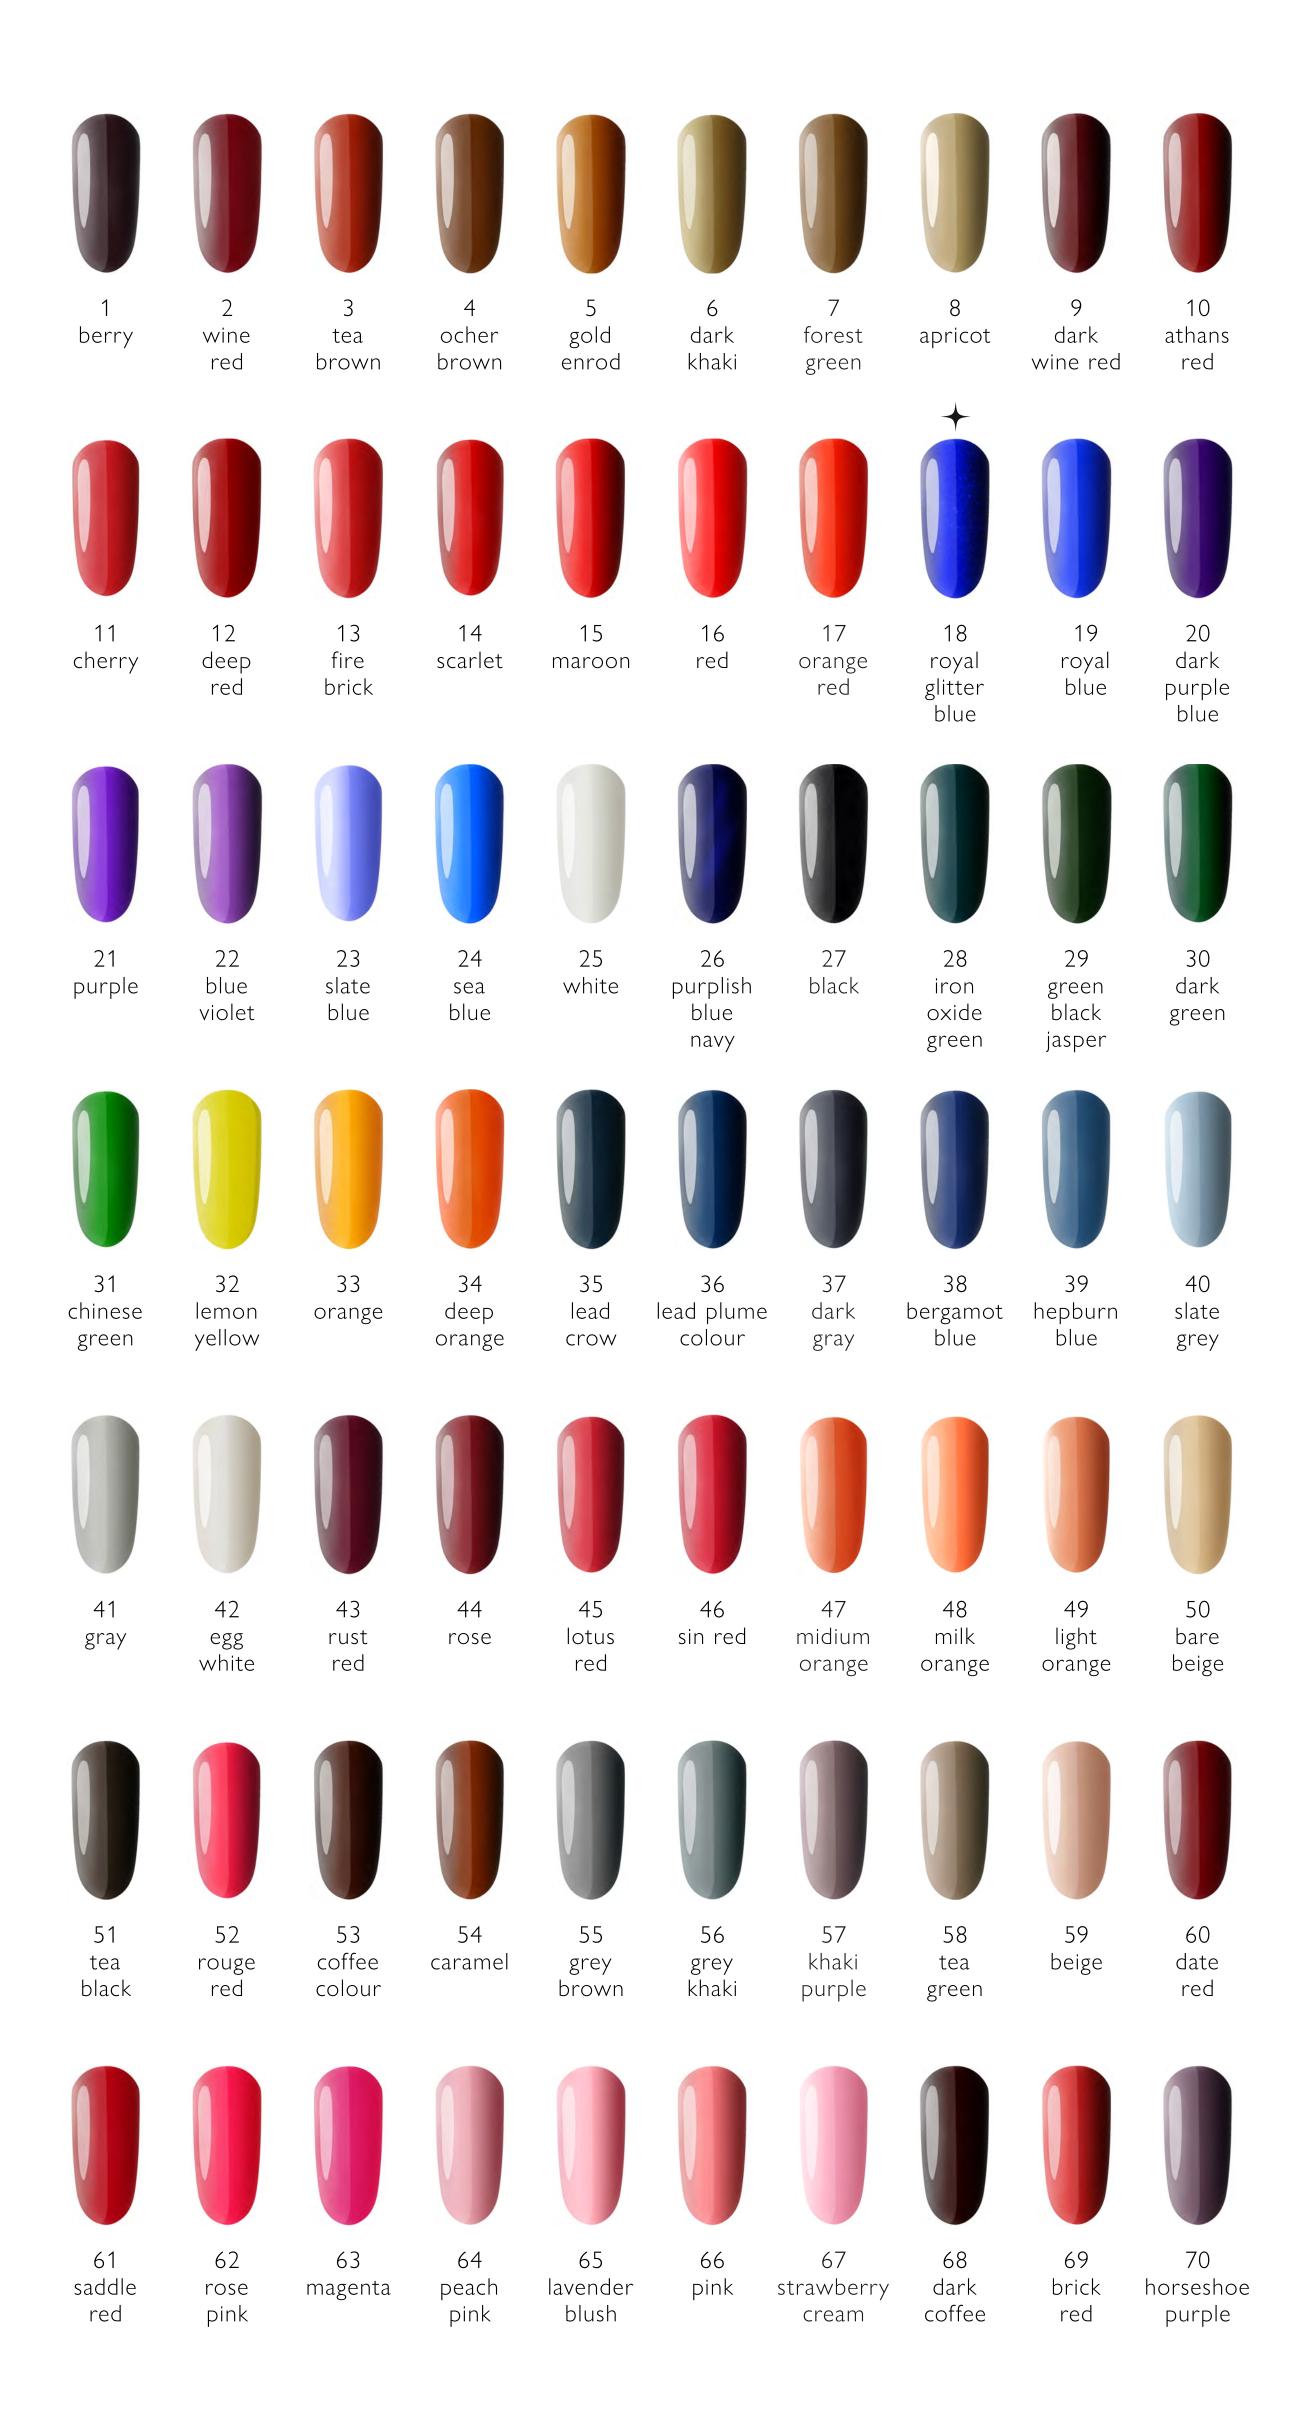

# GEL POLISHES

|                                  |                          |                          |                                 |                           |                    |                        | +                             | +                    | +                          |
|----------------------------------|--------------------------|--------------------------|---------------------------------|---------------------------|--------------------|------------------------|-------------------------------|----------------------|----------------------------|
| 71<br>brown                      | 72<br>olive<br>drab      | 73<br>bamboo<br>blue     | 74<br>camel<br>pink             | 75<br>peru                | 76<br>almond       | 77<br>metallic<br>red  | 78<br>dark<br>metallic<br>red | 79<br>pearl red      | 80<br>dark<br>pearl<br>red |
|                                  |                          |                          |                                 |                           |                    |                        |                               |                      |                            |
| 81<br>black<br>coffee<br>glitter | 82<br>champagne<br>gold  | 83<br>silver<br>glitter  | 84<br>thin<br>silver<br>glitter | 85<br>neon<br>carrot      | 86<br>neon<br>red  | 87<br>neon<br>green    | 88<br>neon<br>yellow          | 89<br>neon<br>orange | 90<br>neon<br>pink         |
|                                  |                          |                          |                                 |                           |                    |                        |                               |                      |                            |
| 91<br>life on<br>Mars            | 92<br>tequila<br>sunrise | 93<br>carribean<br>crush | 94<br>strawberry<br>daiquiri    | 95<br>peaches'n'<br>cream | 96<br>peach<br>air | 97<br>cool<br>cucumber | 98<br>granny<br>smith         | 99<br>mojito         | 100<br>easy<br>breezy      |
|                                  |                          |                          |                                 |                           |                    |                        |                               |                      |                            |