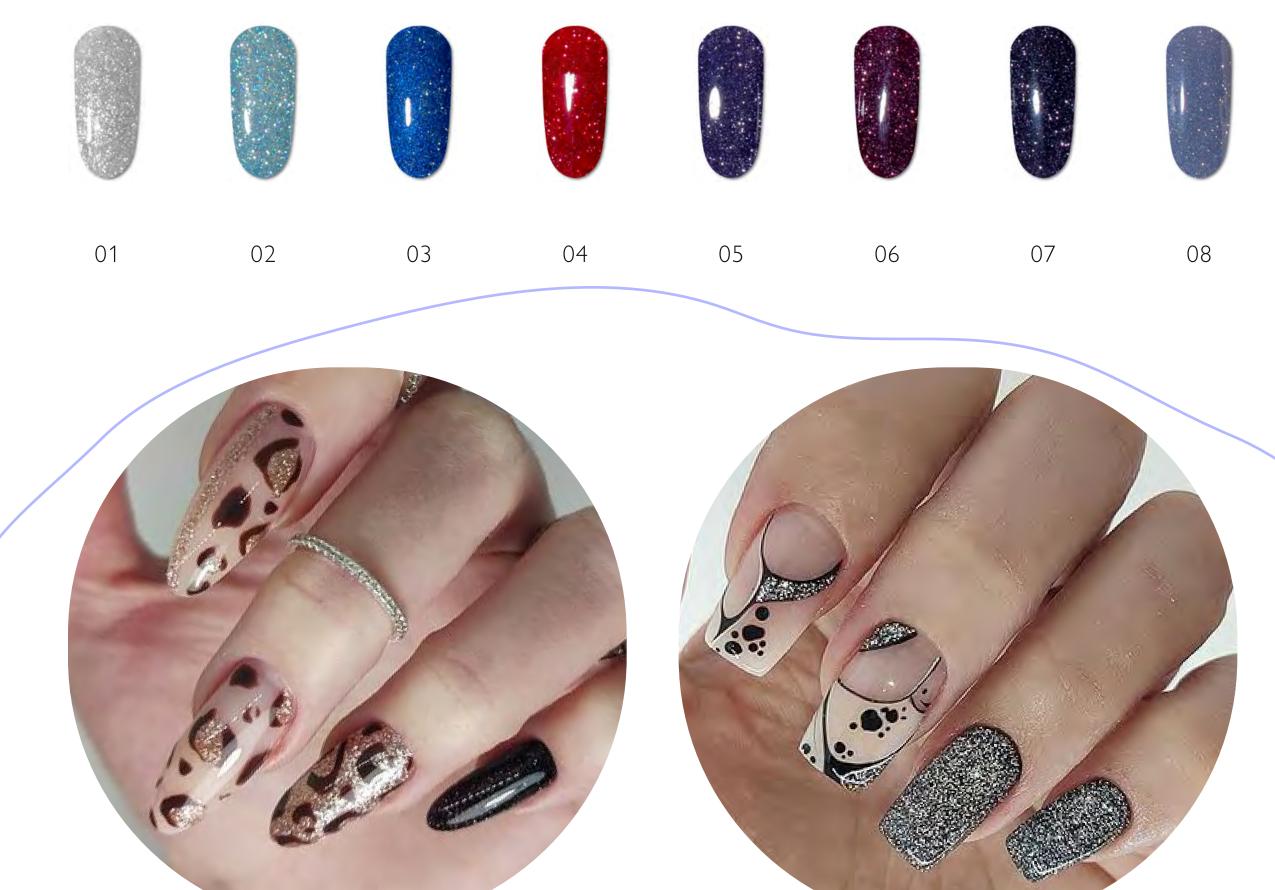

## REFLECTIVE TOP COAT

top coat with reflective glitter





#### MILKY TOP COAT

gives milky effect

#### BLOOMING GEL

gives you a "blur effect"





COLORED RUBBER BASE COATS



#### NUDE U

#### 





# CANDY 0 0 0 0 0 0 0 0 0 0 0 0 0 0 0 0 0 0 0 0 0 0 0 0 0 0 0 0 0 0 0 0 0 0 0 0 0 0 0 0 0 0 0 0 0 0 0 0 0 0 0 0 0 0 0 0 0 0 0 0 0 0 0 0 0 0 0 0 0 0 0 0 0 0 0 0 0 0 0 0 0 0 0 0 0 0 0 0 0 0 0 0 0 0 0 0 0 0 0 0 0 0 0 0 0 0 0 0 0 0 0 0 0 0 0 0 0</

























# MARSHMALLOW











BEACH MOOD





# MILKY DAYDREAM







# GEL POLISHES

## CAT EYE



# INFINITY CAT EYE



#### HAILEY BIEBER

wearing Infinity cat eye №05 coat by Lisa Kon





# CAT EYE





# SHIMMER CAT EYE





# WHITE MAGIC









# GEL POLISHES

# SHIMMER





# NIGHT DIAMOND

#### REFLECTIVE GEL POLISH





# STELLAR





# BLING



PLATINUM





#### 007 008 009 010 011



# GEL POLISHES







|                                  |                          |                          |                                 |                           |                    |                        | +                             | +                    | +                          |
|----------------------------------|--------------------------|--------------------------|---------------------------------|---------------------------|--------------------|------------------------|-------------------------------|----------------------|----------------------------|
| 71<br>brown                      | 72<br>olive<br>drab      | 73<br>bamboo<br>blue     | 74<br>camel<br>pink             | 75<br>peru