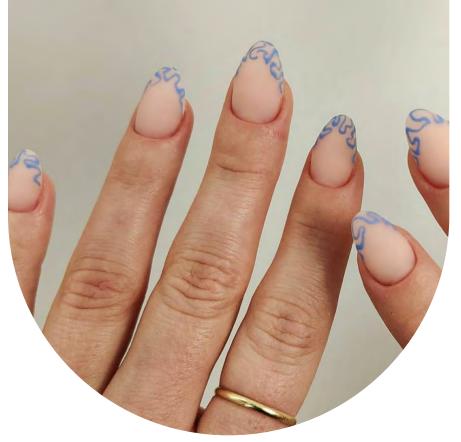

icle</u>            |
| Los Angeles<br>MAGAZINE       | Best of L.A. 2021: All the Best Things to Eat, Shop for, and Do<br><b>read article</b>                  |
| <b>msn</b>                    | Kendell Jenner Debuted Her Valentine's Day Manicure<br><u>read article</u>                              |
| yahoo/life                    | lt's been a hot minute since Kendall Jenner experimented with animal-print nails<br><b>read article</b> |
| BURO.                         | Русский мастер делает маникюр Кендалл Дженнер, Хейли Бибер и Зендае<br><u>read article</u>              |





# CELEBRITY MANICURES



# KYLIE JENNER



# KOURTNEY KARDASHIAN



# KENDALL JENNER









# HAILEY BIEBER







# MIRANDA KERR



# ZENDAYA







# CHRISTINE QUINN











# EXAMPLES