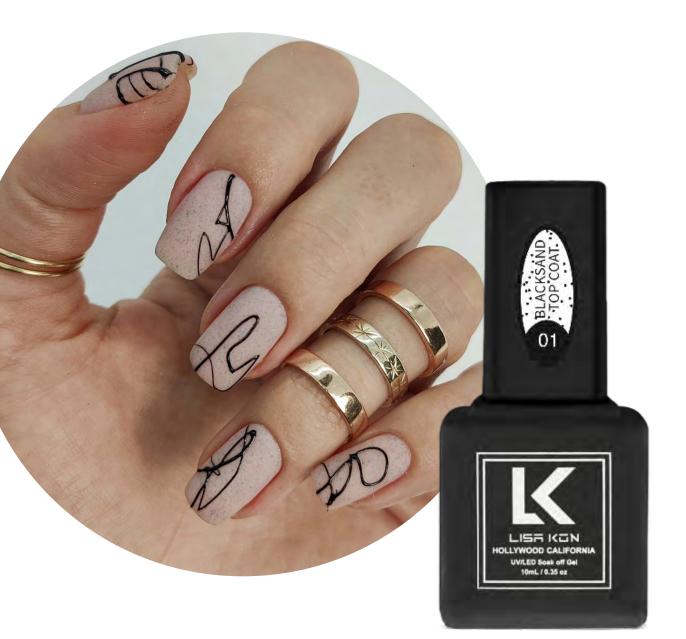

#### 01 BLACKSAND TOP COAT

top coat with little black grains; helps to achieve granite-like texture