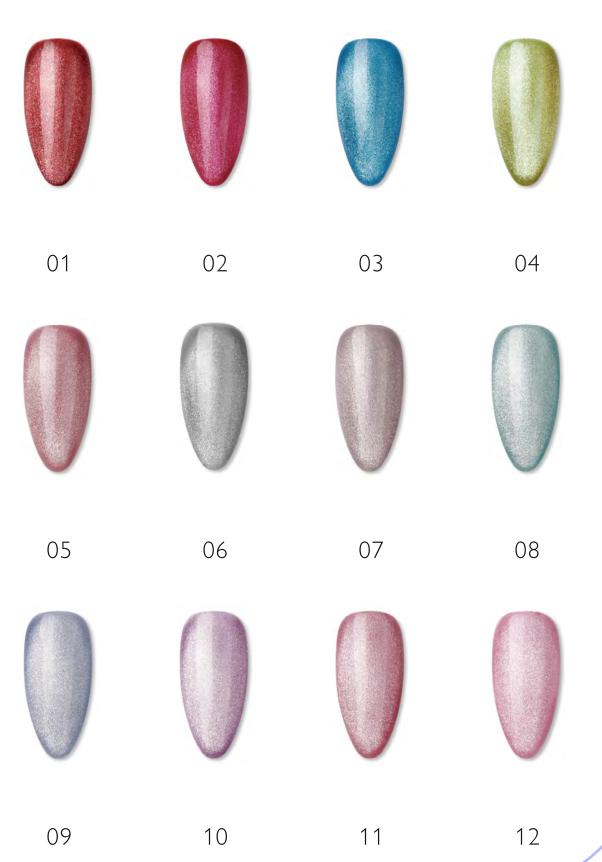

ver top coat with foil flakes



#### GLOW TOP COAT

glow in the dark top coat

#### REFLECTIVE TOP COAT

top coat with reflective glitter





#### MILKY TOP COAT

gives milky effect

#### BLOOMING GEL

gives you a "blur effect"





COLORED RUBBER BASE COATS



#### NUDE U

#### 





# CANDY 0 0 0 0 0 0 0 0 0 0 0 0 0 0 0 0 0 0 0 0 0 0 0 0 0 0 0 0 0 0 0 0 0 0 0 0 0 0 0 0 0 0 0 0 0 0 0 0 0 0 0 0 0 0 0 0 0 0 0 0 0 0 0 0 0 0 0 0 0 0 0 0 0 0 0 0 0 0 0 0 0 0 0 0 0 0 0 0 0 0 0 0 0 0 0 0 0 0 0 0 0 0 0 0 0 0 0 0 0 0 0 0 0 0 0 0 0</

























# MARSHMALLOW











BEACH MOOD





# MILKY DAYDREAM







# GEL POLISHES

## CAT EYE



# INFINITY CAT EYE



#### HAILEY BIEBER

wearing Infinity cat eye №05 coat by Lisa Kon





# CAT EYE





# SHIMMER CAT EYE





# WHITE MAGIC









# GEL POLISHES

# SHIMMER





# NIGHT DIAMOND

#### REFLECTIVE GEL POLISH





# STELLAR





# BLING



PLATINUM





#### 007 008 009 010 011



# GEL POLISHES







|                                  |                          |                          |                                 |                           |                    |                        | +                             | +                    | +                          |
|----------------------------------|--------------------------|--------------------------|---------------------------------|---------------------------|--------------------|------------------------|-------------------------------|----------------------|----------------------------|
| 71<br>brown                      | 72<br>olive<br>drab