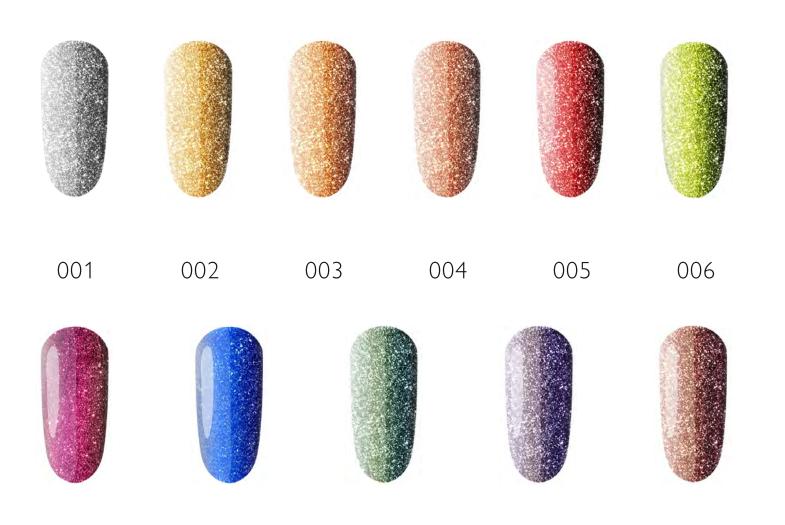

flective glitter





#### MILKY TOP COAT

gives milky effect

#### BLOOMING GEL

gives you a "blur effect"





COLORED RUBBER BASE COATS



#### NUDE U

#### 





# CANDY 0 0 0 0 0 0 0 0 0 0 0 0 0 0 0 0 0 0 0 0 0 0 0 0 0 0 0 0 0 0 0 0 0 0 0 0 0 0 0 0 0 0 0 0 0 0 0 0 0 0 0 0 0 0 0 0 0 0 0 0 0 0 0 0 0 0 0 0 0 0 0 0 0 0 0 0 0 0 0 0 0 0 0 0 0 0 0 0 0 0 0 0 0 0 0 0 0 0 0 0 0 0 0 0 0 0 0 0 0 0 0 0 0 0 0 0 0</

























# MARSHMALLOW











BEACH MOOD





# MILKY DAYDREAM







# GEL POLISHES

## CAT EYE



# INFINITY CAT EYE



#### HAILEY BIEBER

wearing Infinity cat eye №05 coat by Lisa Kon





# CAT EYE





# SHIMMER CAT EYE





# WHITE MAGIC









# GEL POLISHES

# SHIMMER





# NIGHT DIAMOND

#### REFLECTIVE GEL POLISH





# STELLAR





# BLING



PLATINUM





#### 007 008 009 010 011



# GEL POLISHES







|                                  |                          |                          |                                 |                           |                    |                        | +                             | +                    | +                          |
|----------------------------------|--------------------------|--------------------------|---------------------------------|---------------------------|--------------------|------------------------|-------------------------------|----------------------|----------------------------|
| 71<br>brown                      | 72<br>olive<br>drab      | 73<br>bamboo<br>blue     | 74<br>camel<br>pink             | 75<br>peru                | 76<br>almond       | 77<br>