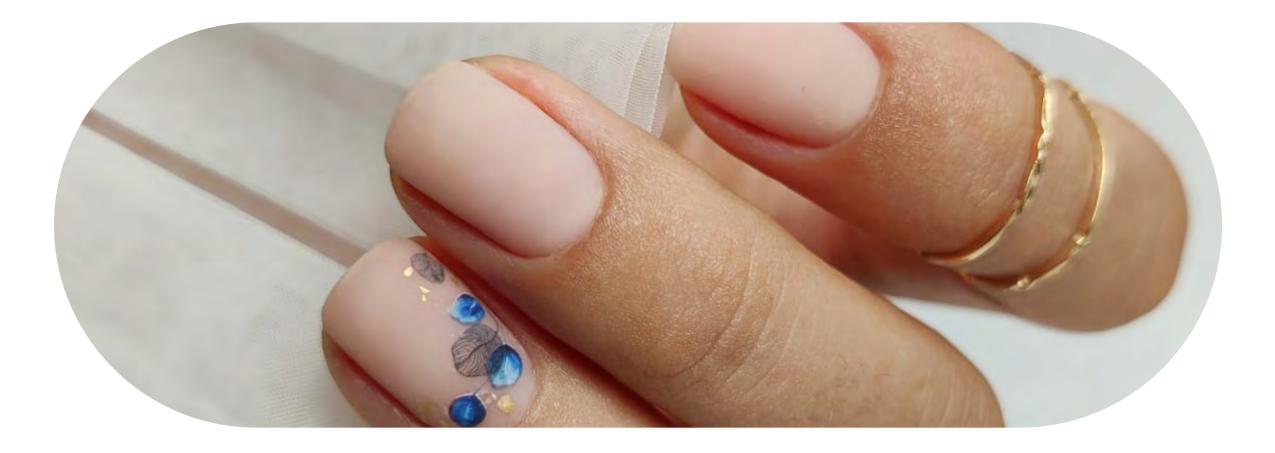

#### BLOOMING GEL

gives you a "blur effect"

COLORED RUBBER BASE COATS

#### NUDE U

# MARSHMALLOW

BEACH MOOD

# MILKY DAYDREAM