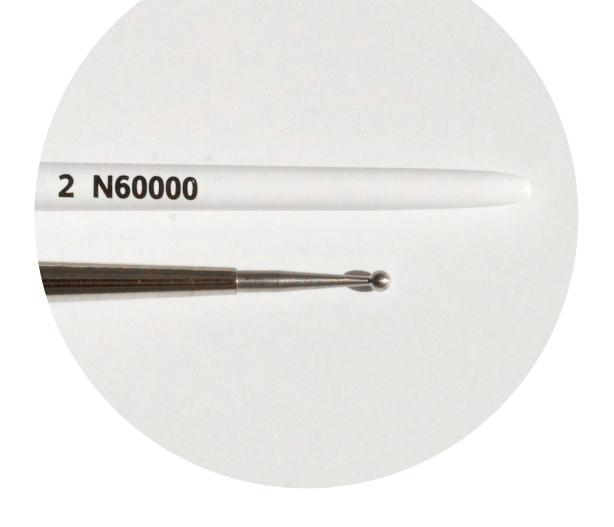

### NAIL ART BRUSH № 975

selected synthetic hair (gold color) round shape (1,8 mm), pointed (6,5 mm)

NAIL ART SPOT BRUSH 0 № 60000 NAIL ART SPOT BRUSH 2 № 60000