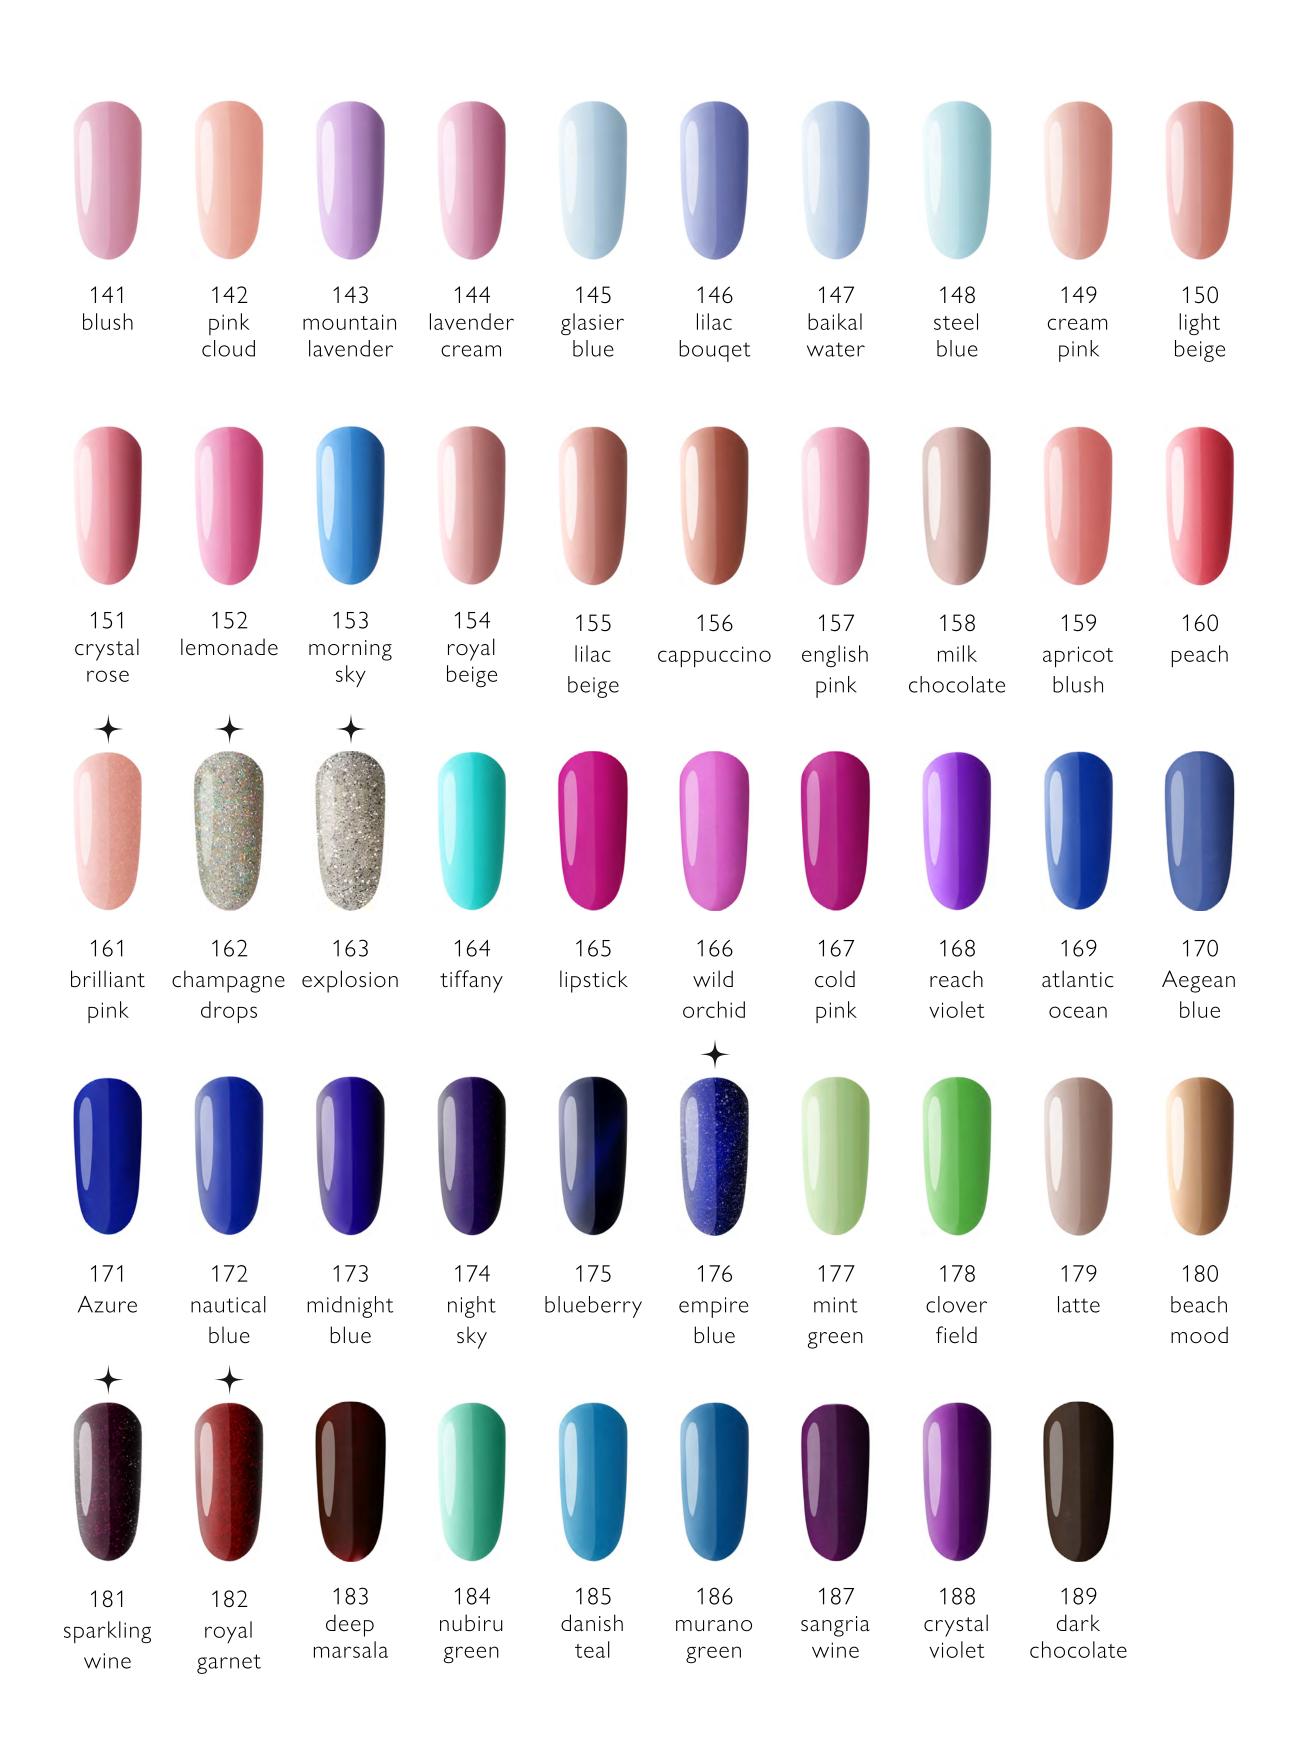

|                          |                                 |                           |                    |                        |                               |                      |                            |
| 91<br>life on<br>Mars            | 92<br>tequila<br>sunrise | 93<br>carribean<br>crush | 94<br>strawberry<br>daiquiri    | 95<br>peaches'n'<br>cream | 96<br>peach<br>air | 97<br>cool<br>cucumber | 98<br>granny<br>smith         | 99<br>mojito         | 100<br>easy<br>breezy      |
|                                  |                          |                          |                                 |                           |                    |                        |                               |                      |                            |









# BLACK SAND 0 0 0 0 0 0 0 0 0 0 0 0 0 0 0 0 0 02 03 04 05 06 07 08

### RAINBOW DROPS



# MOSAIC



AMBER

TRANSPARENT GEL POLISH

# 

#### 01 02 03 04 05 06 07 08 09 10 11 12



# PAINTING GELS



# PAINTING GEL





# METALLIC PAINTING GEL



# SPIDER PAINTING GEL





# ΙΝΚ



# METALLIC INK





NEON INK









# NEON PAINTING STAMPING GEL 0



 $\bigcirc$ 

 $\bigcirc$ 

 $\bigcirc$ 

 $\bigcirc$ 

 $\bigcirc$ 









0 0

 $\bigcirc$ 





3 D







 $\bigcirc$ 

 $\bigcirc$ 

 $\bigcirc$ 

 $\bigcirc$ 

 $\bigcirc$ 

 $\bigcirc$ 

C

 $\bigcirc$ 

 $\bigcirc$ 



# CRYSTAL GLUE

transparent, good viscosity, non-toxic, no whitening, strong & sticky







# GLITTER POWDERS



# HAILEY BIEBER GLAZED POWDER



## GLITTER POWDERS







# DRY FLOWERS







# DRY FLOWERS