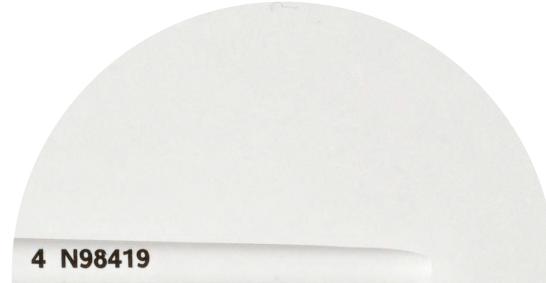

### FILBERT GEL BRUSH № 98419

selected synthetic hair (dark red color) filbert shape (4,5 mm x 10 mm)