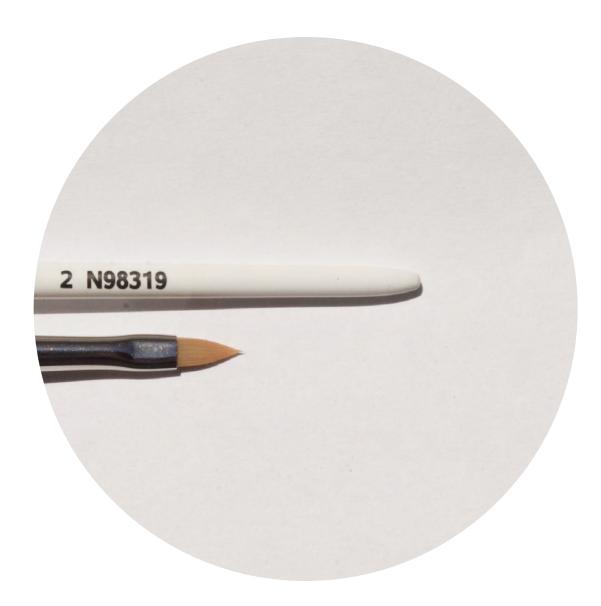

### GEL BRUSH № 98319

selected synthetic hair (gold color) round shape, pointed