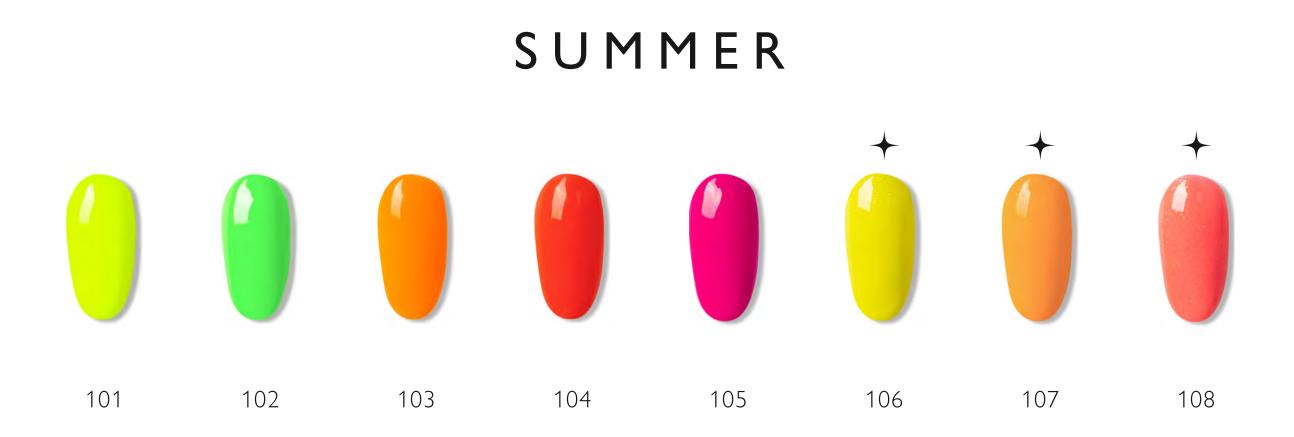

ins; helps to achieve granite-like texture

#### 02 BLACKSAND TOP COAT

top coat with little black flakes; helps to achieve terrazzo-like pattern





#### SHIMMER TOP COAT

top coat with silver/gold glitter

# <image>

#### PLATINUM Shiny top

gold/rose gold/silver top coat with foil flakes



#### GLOW TOP COAT

glow in the dark top coat

#### REFLECTIVE TOP COAT

top coat with reflective glitter





#### MILKY TOP COAT

gives milky effect

#### BLOOMING GEL

gives you a "blur effect"





COLORED RUBBER BASE COATS



#### NUDE U

#### 





# CANDY 0 0 0 0 0 0 0 0 0 0 0 0 0 0 0 0 0 0 0 0 0 0 0 0 0 0 0 0 0 0 0 0 0 0 0 0 0 0 0 0 0 0 0 0 0 0 0 0 0 0 0 0 0 0 0 0 0 0 0 0 0 0 0 0 0 0 0 0 0 0 0 0 0 0 0 0 0 0 0 0 0 0 0 0 0 0 0 0 0 0 0 0 0 0 0 0 0 0 0 0 0 0 0 0 0 0 0 0 0 0 0 0 0 0 0 0 0</

























# MARSHMALLOW











BEACH MOOD





# MILKY DAYDREAM







# GEL POLISHES

## CAT EYE



# INFINITY CAT EYE



#### HAILEY BIEBER

wearing Infinity cat eye №05 coat by Lisa Kon





# CAT EYE





# SHIMMER CAT EYE





# WHITE MAGIC









# GEL POLISHES

# SHIMMER





# NIGHT DIAMOND

#### REFLECTIVE GEL POLISH





# STELLAR





# BLING



PLATINUM





#### 007 008 009 010 011



# GEL POLISHES







|                                  |                          |                          |                                 |                           |                    |                        | +                             | +                    | +                          |
|----------------------------------|--------------------------|---------------