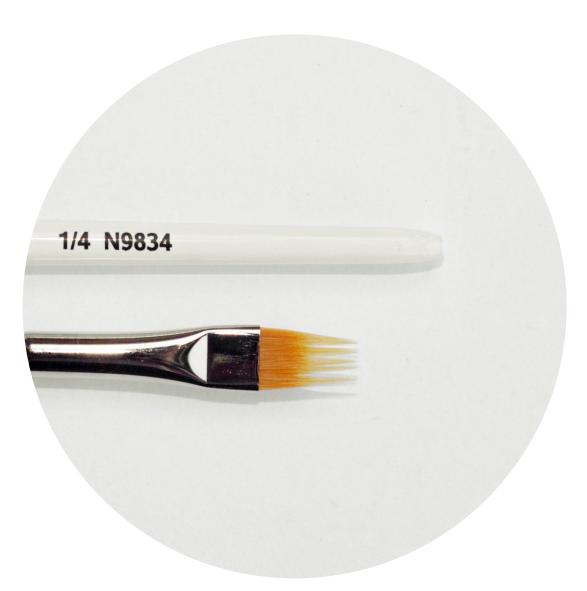

### NAIL ART LINER № 4651

Exalon, synthetic fibre (brown color) round shape (1,3 mm x 5 mm), extra fine

COMB BRUSH № 9834 COMB BRUSH № 4275