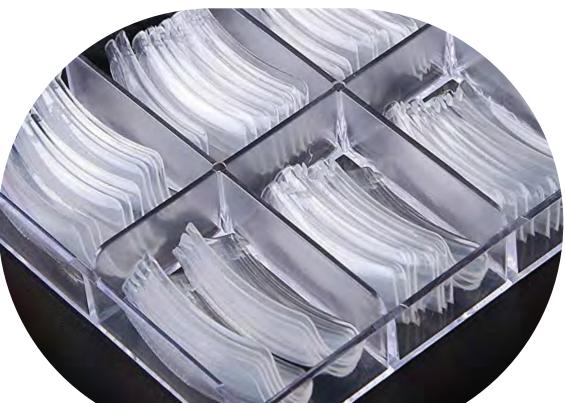

# PAPER NAIL FORMS FOR UV GEL/ ACRYLIC, 300PSC

Sharping ending design;

length and numbers marked on each nail form which provides an accurate guide; ideal for for sculpting stiletto nail false tips and making almond, coffin or squoval gel nails; suitable for acrylic nails extension

# NAIL EXTENSION FORM CLEAR TIPS, 100PCS

10 different sizes in each grid, made of healthy and friendly ABS material, ultra-thin, precise and long lasting;

length scale helps you design the length of nails you want;

**no glue needed**, just brush the Poly gel/acrylic/UV gel into the forms and place it on the nail plate, then hold on for a few seconds and the perfect nail is done