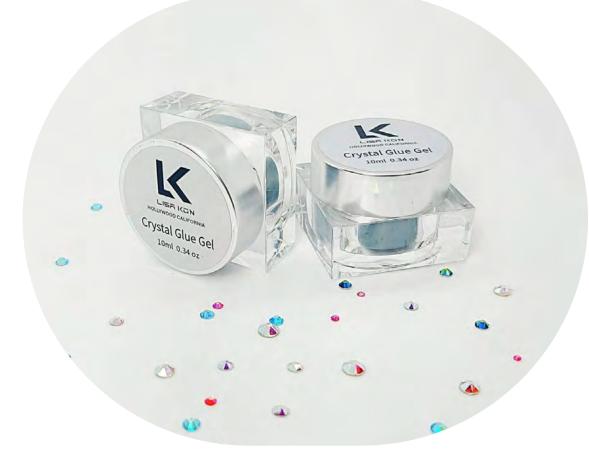

# CRYSTAL GLUE

transparent, good viscosity, non-toxic, no whitening, strong & sticky