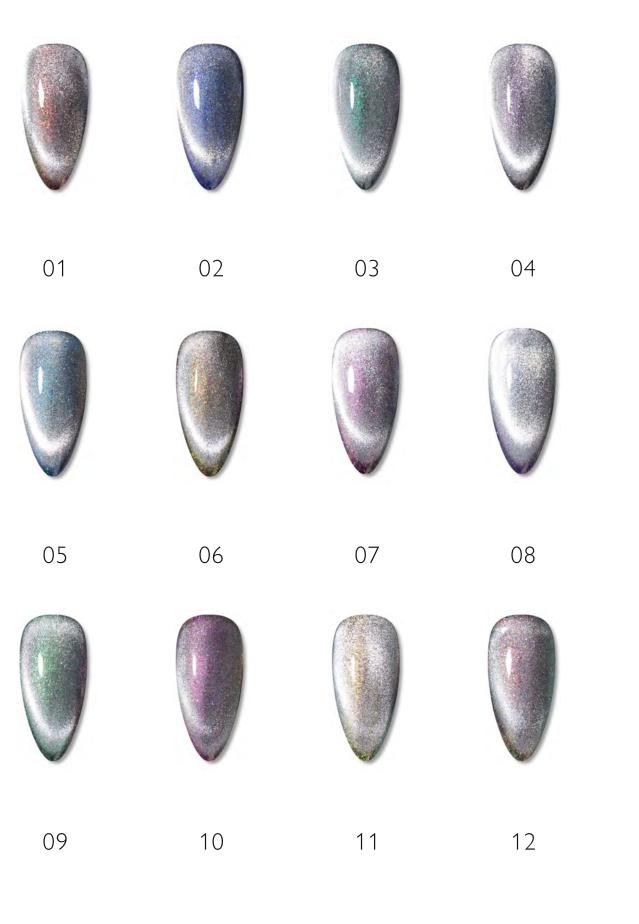

p

gold/rose gold/silver top coat with foil flakes



#### GLOW TOP COAT

glow in the dark top coat

#### REFLECTIVE TOP COAT

top coat with reflective glitter





#### MILKY TOP COAT

gives milky effect

#### BLOOMING GEL

gives you a "blur effect"





COLORED RUBBER BASE COATS



#### NUDE U

#### 





# CANDY 0 0 0 0 0 0 0 0 0 0 0 0 0 0 0 0 0 0 0 0 0 0 0 0 0 0 0 0 0 0 0 0 0 0 0 0 0 0 0 0 0 0 0 0 0 0 0 0 0 0 0 0 0 0 0 0 0 0 0 0 0 0 0 0 0 0 0 0 0 0 0 0 0 0 0 0 0 0 0 0 0 0 0 0 0 0 0 0 0 0 0 0 0 0 0 0 0 0 0 0 0 0 0 0 0 0 0 0 0 0 0 0 0 0 0 0 0</

























# MARSHMALLOW











BEACH MOOD





# MILKY DAYDREAM







# GEL POLISHES

## CAT EYE



# INFINITY CAT EYE



#### HAILEY BIEBER

wearing Infinity cat eye №05 coat by Lisa Kon





# CAT EYE





# SHIMMER CAT EYE





# WHITE MAGIC









# GEL POLISHES

# SHIMMER





# NIGHT DIAMOND

#### REFLECTIVE GEL POLISH





# STELLAR





# BLING



PLATINUM





#### 007 008 009 010 011



# GEL POLISHES







|                                  |                          |                          |                                 |                           |                    |                        | +                             | +                    | +                          |
|----------------------------------|--------------------------|--------------------------|---------------------------------|---------------------------|--------------------|------------------------|-------------------------------|----------------------|----------------------------|
| 71<br>brown                      |