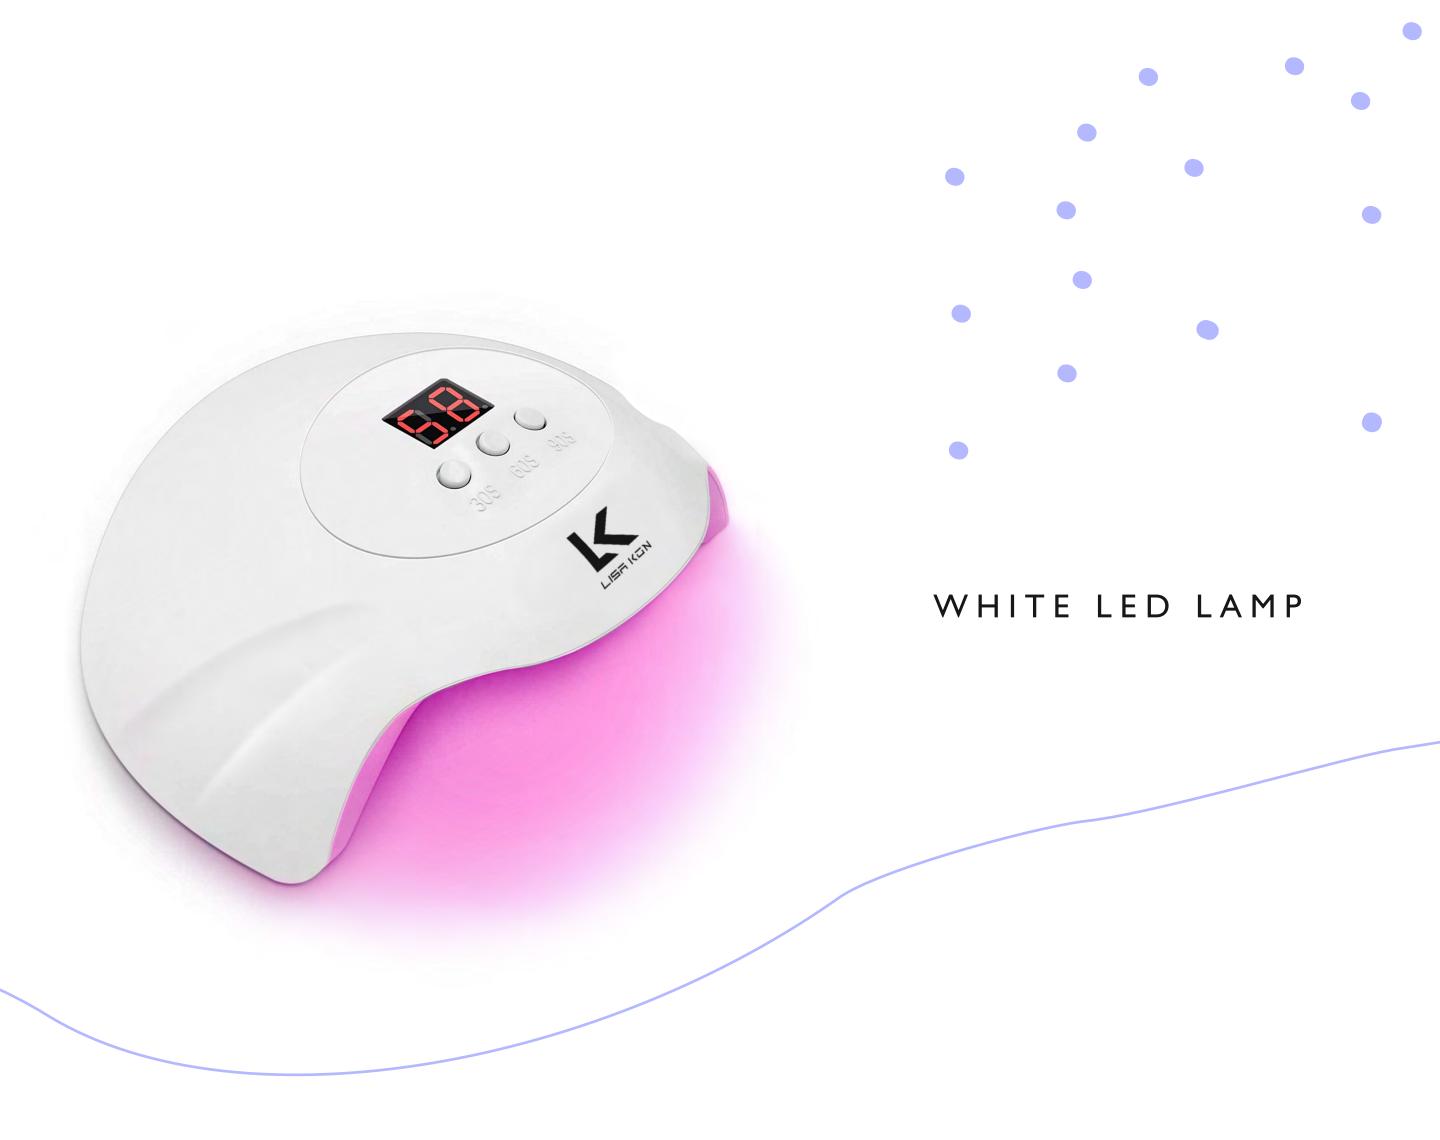

75 W 36 D

SAFE WITH RED SPECTRUM

flexible 3 timer setting: 30s, 60s and 90s low heat mode, automatic sensing without pressing any keys;

contains UV brighteners and stabilizers to prevent yellowing and accentuates the color for a vibrant transparency;

can use for long nail extensions, shorter nails, and even make your toes turn heads;

provides your nails with high shine, durable wear, and a beautiful dark pink color to show off.